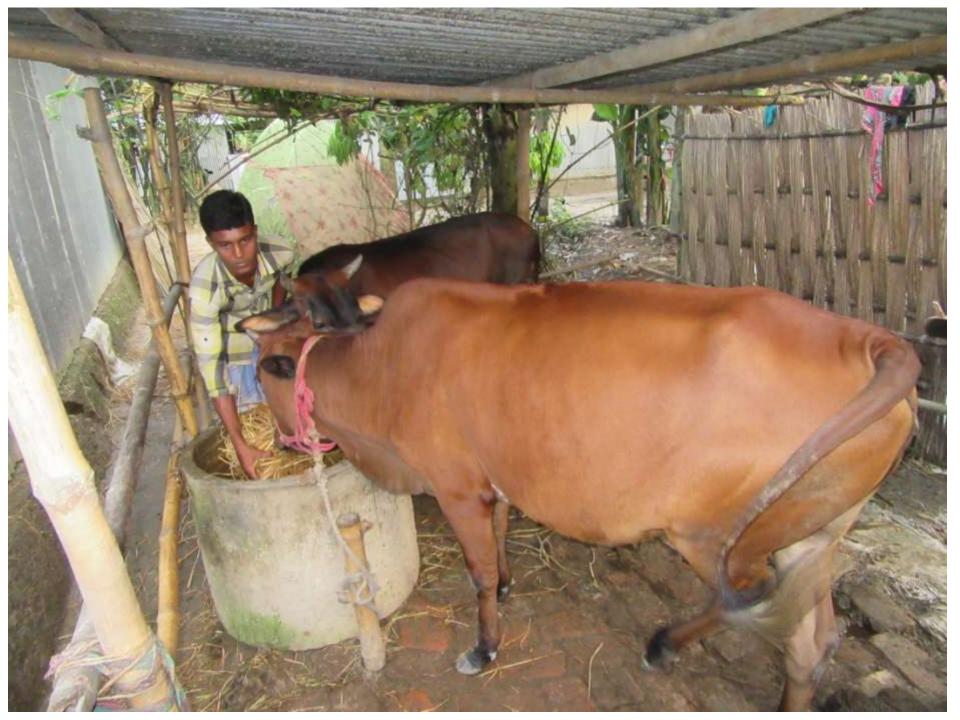

| C            | C            | 0            |
|     | Investment Pay Back (Including Ownership Tr.<br>Fee) | 20,000       | 20,000       | 20,000       |
|     | Total Cash Outflow                                   | 70,000       | 20,000       | 20,000       |
| 3   | Net Cash Surplus                                     | 102,400      | 213,440      | 333,552      |

### **SWOT ANALYSIS**

# Strength

Employment: Self: 01 Family: 0 Others: 0

Experience & Skill: 06 Years

Quality goods & services;

Skill and experience;

## WEAKNESS

Lack of Capital/Investment

### **O**PPORTUNITIES

Huge demand in the community

Location of shop; Vill: Vill: Niktipokta, P.O:

Kantanagor, P.S: Dhunat, Dist: Bogra

Regular customers;

### THREATS

Theft

Fire

Political unrest

# Pictures











### **FAMILY PICTURE**