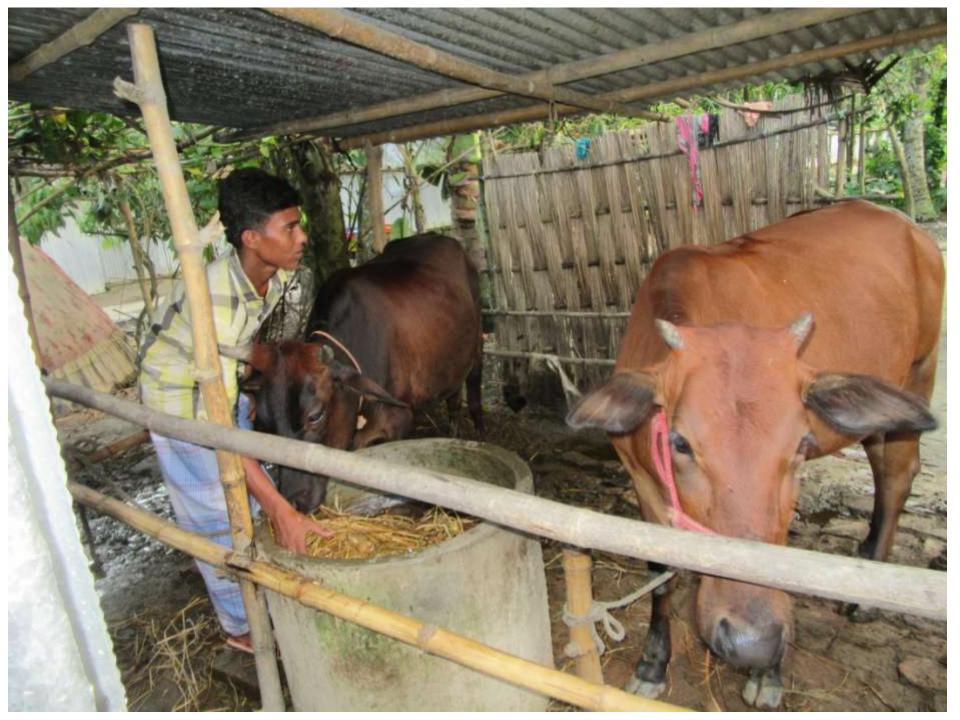

| C            | C            | 0            |
|     | Investment Pay Back (Including Ownership Tr.<br>Fee) | 20,000       | 20,000       | 20,000       |
|     | Total Cash Outflow                                   | 70,000       | 20,000       | 20,000       |
| 3   | Net Cash Surplus                                     | 102,400      | 213,440      | 333,552      |

### **SWOT ANALYSIS**

# Strength

Employment: Self: 01 Family: 0 Others: 0

Experience & Skill: 06 Years

Quality goods & services;

Skill and experience;

## WEAKNESS

Lack of Capital/Investment

### **O**PPORTUNITIES

Huge demand in the community

Location of shop; Vill: Vill: Niktipokta, P.O:

Kantanagor, P.S: Dhunat, Dist: Bogra

Regular customers;

### THREATS

Theft

Fire

Political unrest

# Pictures











### **FAMILY PICTURE**