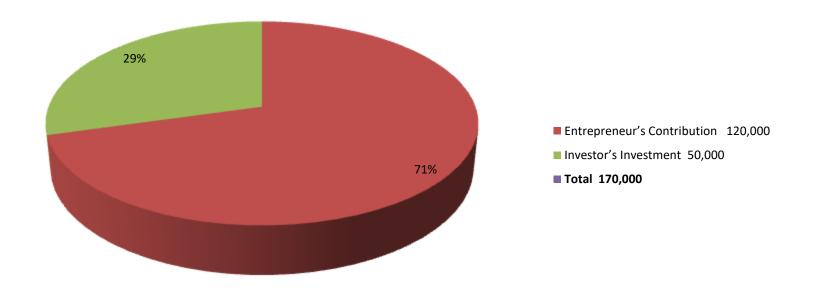

| Investment Breakdown |   |                   |         |     |                   |        |          |
|----------------------|---|-------------------|---------|-----|-------------------|--------|----------|
| Existing Proposed    |   |                   |         |     |                   |        |          |
| Particulars Qty. U   |   | <b>Unit Price</b> | Amount  | Qty | <b>Unit Price</b> | Amount | Proposed |
|                      |   | [                 | (BDT)   |     |                   | (BDT)  | Total    |
| Cow                  | 2 | 60000             | 120,000 | 1   | 50,000            | 50,000 | 170,000  |
| Total                | 0 |                   | 120,000 | 0   |                   | 50,000 | 170,000  |