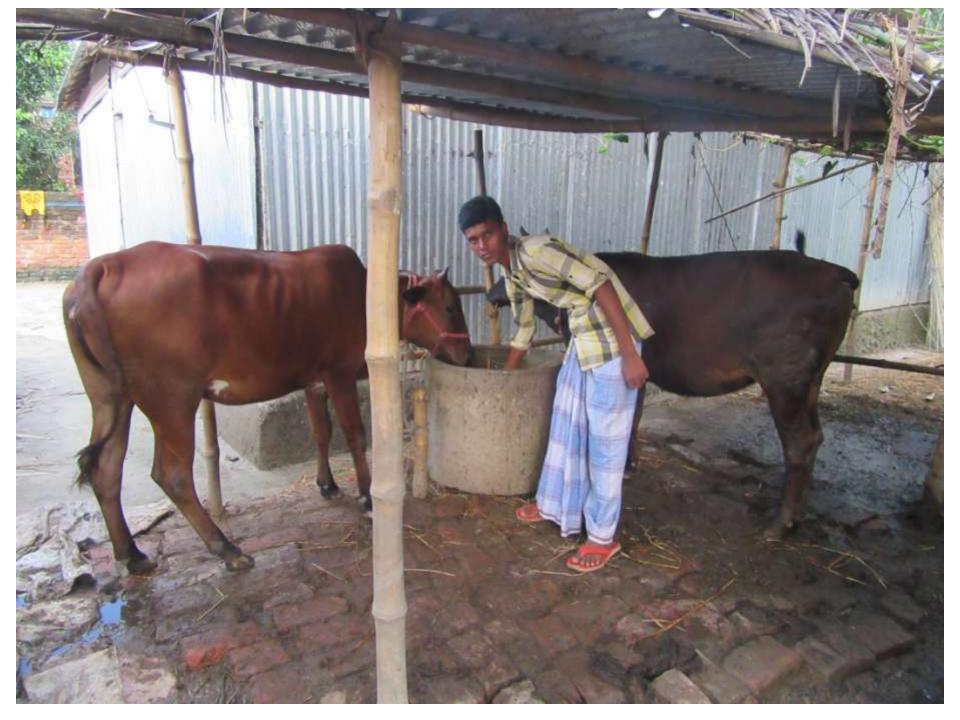

| C            | C            | 0            |
|     | Investment Pay Back (Including Ownership Tr.<br>Fee) | 20,000       | 20,000       | 20,000       |
|     | Total Cash Outflow                                   | 70,000       | 20,000       | 20,000       |
| 3   | Net Cash Surplus                                     | 102,400      | 213,440      | 333,552      |

### **SWOT ANALYSIS**

# Strength

Employment: Self: 01 Family: 0 Others: 0

Experience & Skill: 06 Years

Quality goods & services;

Skill and experience;

## WEAKNESS

Lack of Capital/Investment

### **O**PPORTUNITIES

Huge demand in the community

Location of shop; Vill: Vill: Niktipokta, P.O:

Kantanagor, P.S: Dhunat, Dist: Bogra

Regular customers;

### THREATS

Theft

Fire

Political unrest

# Pictures











### **FAMILY PICTURE**