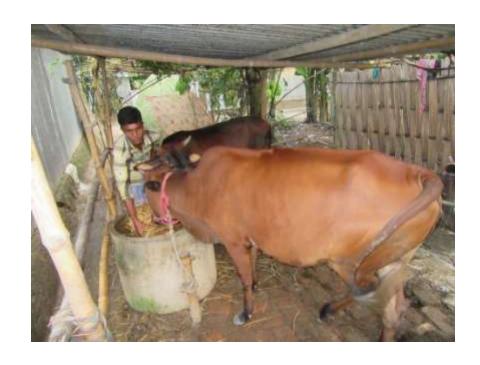

#### **Proposed NU Business Name: SOHAG GOBADI POSHU PALON**



Project identification and prepared by: Md. Matiur Rahman Dhunat Unit, Bogra

Project verified by: Md. Mozaharul Islam Sarker



| Brief Bio of The Proposed Nobin Udyokta                                                                          |    |                                                                                                                                                                                                                     |  |  |  |  |  |
|------------------------------------------------------------------------------------------------------------------|----|-----------------------------------------------------------------------------------------------------------------------------------------------------------------------------------------------------