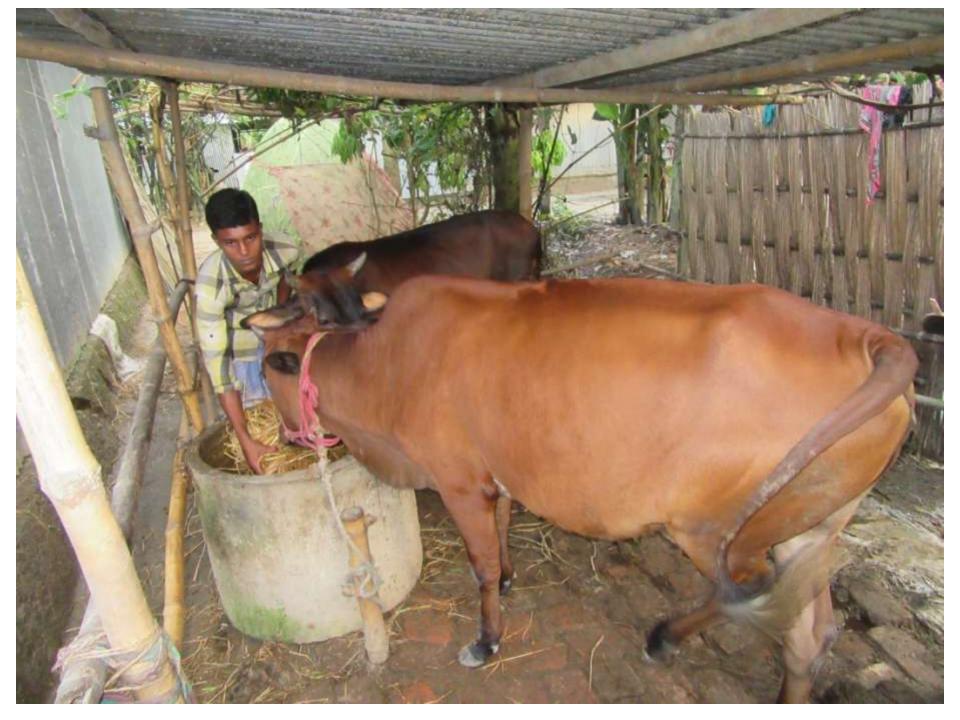

| C            | C            | 0            |
|     | Investment Pay Back (Including Ownership Tr.<br>Fee) | 20,000       | 20,000       | 20,000       |
|     | Total Cash Outflow                                   | 70,000       | 20,000       | 20,000       |
| 3   | Net Cash Surplus                                     | 102,400      | 213,440      | 333,552      |

### **SWOT ANALYSIS**

# Strength

Employment: Self: 01 Family: 0 Others: 0

Experience & Skill: 06 Years

Quality goods & services;

Skill and experience;

## WEAKNESS

Lack of Capital/Investment

### **O**PPORTUNITIES

Huge demand in the community

Location of shop; Vill: Vill: Niktipokta, P.O:

Kantanagor, P.S: Dhunat, Dist: Bogra

Regular customers;

### THREATS

Theft

Fire

Political unrest

# Pictures











### **FAMILY PICTURE**