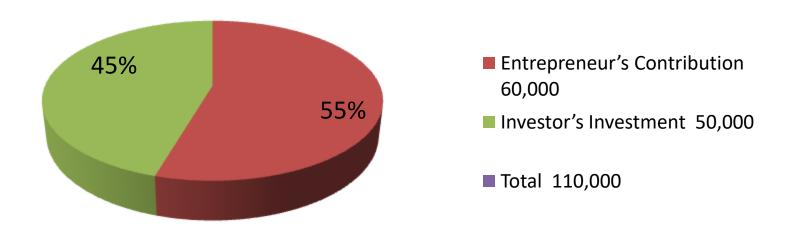

| Investment Breakdown |       |                   |        |     |                   |        |          |  |
|----------------------|-------|-------------------|--------|-----|-------------------|--------|----------|--|
| Existing             |       |                   |        |     | Proposed          |        |          |  |
| Particulars          | Qty.  | <b>Unit Price</b> | Amount | Qty | <b>Unit Price</b> | Amount | Propose  |  |
|                      |       |                   |        |     |                   |        | d        |  |
|                      |       |                   | (BDT)  |     |                   | (BDT)  | Total    |  |
| Hen                  | 2,000 | 30                | 60,000 | 1   | 50,000            | 50,000 | 110,0000 |  |
| Total                | 2,000 |                   | 60,000 |     | 0                 | 50,000 | 110,000  |  |