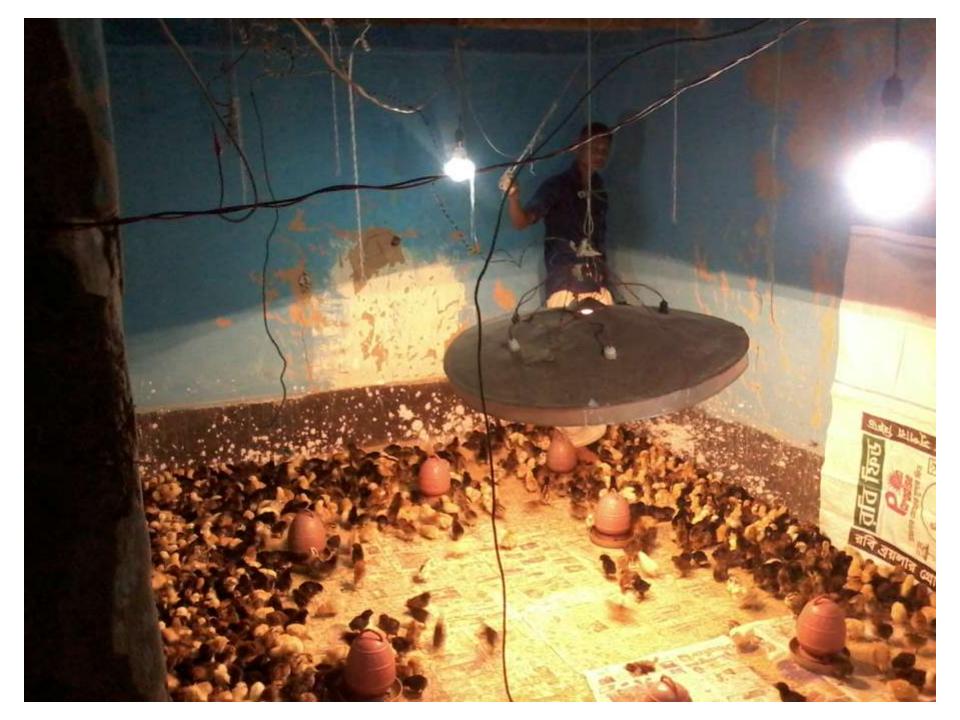

# Pictures

| Proposed Nobin Udyokta Business Info              |   |                                                                                                                                                                                                                                                                                                                             |  |  |
|---------------------------------------------------|---|-----------------------------------------------------------------------------------------------------------------------------------------------------------------------------------------------------------------------------------------------------------------------------------------------------------------------------|--|--|
| Business Name                                     | : | RASAD POLTI FIRM                                                                                                                                                                                                                                                                                                            |  |  |
| Location                                          | : | Sharpur, Dupchacia,Bogra                                                                                                                                                                                                                                                                                                    |  |  |
| Total Investment in BDT                           | : | BDT 110,000/-                                                                                                                                                                                                                                                                                                               |  |  |
| Financing                                         | : | Self BDT 60,000/-(from existing business) 55%                                                                                                                                                                                                                                                                               |  |  |
|                                                   |   | Required Investment BDT 50,000/-(as equity) 45%                                                                                                                                                                                                                                                                             |  |  |
| Present salary/drawings from business (estimates) | : | BDT 5,000/-                                                                                                                                                                                                                                                                                                                 |  |  |
| Proposed Salary                                   | : | BDT 5,000/-                                                                                                                                                                                                                                                                                                                 |  |  |
| Size of shop                                      | : | 20Sotaso                                                                                                                                                                                                                                                                                                                    |  |  |
| Implementation                                    | : | <ul> <li>The business is planned to be scaled up by investment in existing goods like; Milk etc.</li> <li>The business is operating by entrepreneur. Existing no employee.</li> <li>One will be appointed in the future.</li> <li>Collects goods from Adomdighi, Bogra</li> <li>Agreed grace period is 3 months.</li> </ul> |  |  |