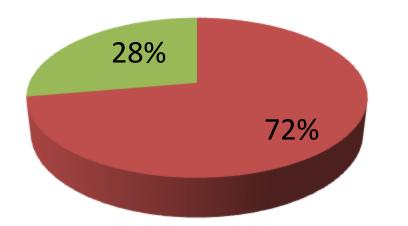

| Proposed Nobin Udyokta Business Info              |   |                                                                                                                                                                                                                                                                                                                             |  |  |
|---------------------------------------------------|---|-----------------------------------------------------------------------------------------------------------------------------------------------------------------------------------------------------------------------------------------------------------------------------------------------------------------------------|--|--|
| Business Name                                     | : | M/S NAZMUL DAIRY FIRM                                                                                                                                                                                                                                                                                                       |  |  |
| Location                                          | : | Sharpur, Dupchacia, Bogra                                                                                                                                                                                                                                                                                                   |  |  |
| Total Investment in BDT                           | : | BDT 180,000/-                                                                                                                                                                                                                                                                                                               |  |  |
| Financing                                         | : | Self BDT 1,30,000/-(from existing business) 72%                                                                                                                                                                                                                                                                             |  |  |
|                                                   |   | Required Investment BDT 50,000/-(as equity) 28%                                                                                                                                                                                                                                                                             |  |  |
| Present salary/drawings from business (estimates) | : | BDT 5,000/-                                                                                                                                                                                                                                                                                                                 |  |  |
| Proposed Salary                                   | : | BDT 5,000/-                                                                                                                                                                                                                                                                                                                 |  |  |
| Size of shop                                      | : | 12 ft x 12 ft= 150 square ft                                                                                                                                                                                                                                                                                                |  |  |
| Implementation                                    | : | <ul> <li>The business is planned to be scaled up by investment in existing goods like; Milk etc.</li> <li>The business is operating by entrepreneur. Existing no employee.</li> <li>One will be appointed in the future.</li> <li>Collects goods from Adomdighi, Bogra</li> <li>Agreed grace period is 3 months.</li> </ul> |  |  |

| Investment Breakdown |          |            |          |     |            |        |         |
|----------------------|----------|------------|----------|-----|------------|--------|---------|
|                      | Existing |            | Proposed |     |            |        |         |
| Particulars          | Qty.     | Unit Price | Amount   | Qty | Unit Price | Amount | Propose |
|                      |          |            |          |     |            |        | d       |
|                      |          |            | (BDT)    |     |            | (BDT)  | Total   |
| Cow( Dashi)          | 1        | 800,000    | 80,0000  | 1   | 50,000     | 50,000 | 130,000 |
| Ох                   | 1        | 50,000     | 50,000   | 0   | 0          | 0      | 50,000  |
| Total                | 2        | 0          | 130,000  |     | 0          | 50,000 | 180,000 |

### **Source of Finance**

- Entrepreneur's Contribution 130,000
- Investor's Investment 50,000
- Total 180,000