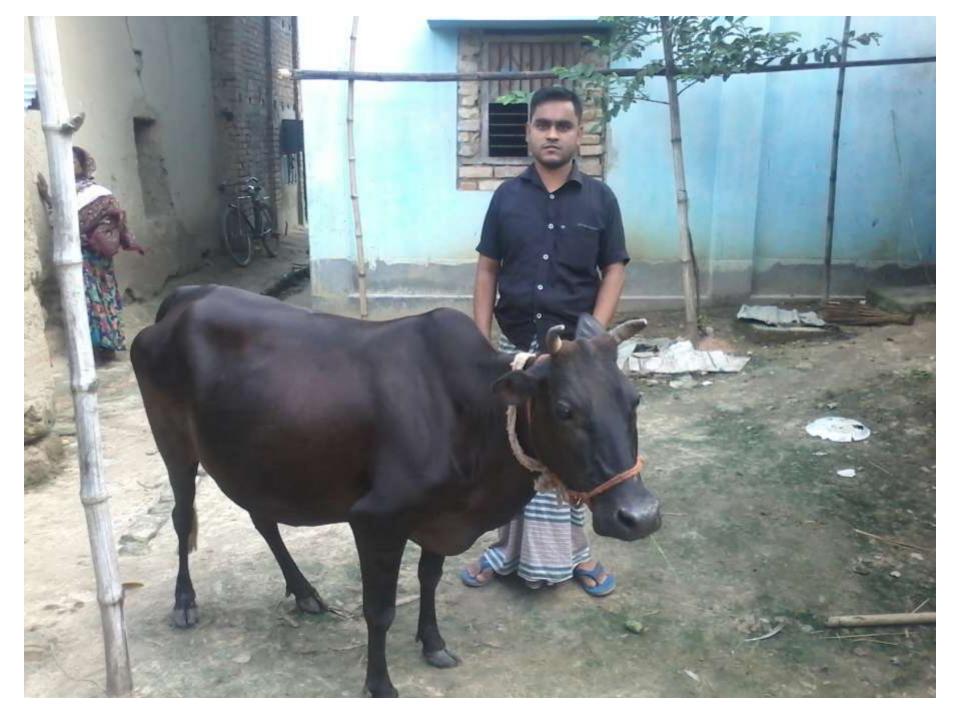

| Proposed Nobin Udyokta Business Info              |   |                                                                                                                                                                                                                                                                                                                             |  |  |
|---------------------------------------------------|---|-----------------------------------------------------------------------------------------------------------------------------------------------------------------------------------------------------------------------------------------------------------------------------------------------------------------------------|--|--|
| Business Name                                     | : | M/S NAZMUL DAIRY FIRM                                                                                                                                                                                                                                                                                                       |  |  |
| Location                                          | : | Sharpur, Dupchacia, Bogra                                                                                                                                                                                                                                                                                                   |  |  |
| Total Investment in BDT                           | : | BDT 180,000/-                                                                                                                                                                                                                                                                                                               |  |  |
| Financing                                         | : | Self BDT 1,30,000/-(from existing business) 72%                                                                                                                                                                                                                                                                             |  |  |
|                                                   |   | Required Investment BDT 50,000/-(as equity) 28%                                                                                                                                                                                                                                                                             |  |  |
| Present salary/drawings from business (estimates) | : | BDT 5,000/-                                                                                                                                                                                                                                                                                                                 |  |  |
| Proposed Salary                                   | : | BDT 5,000/-                                                                                                                                                                                                                                                                                                                 |  |  |
| Size of shop                                      | : | 12 ft x 12 ft= 150 square ft                                                                                                                                                                                                                                                                                                |  |  |
| Implementation                                    | : | <ul> <li>The business is planned to be scaled up by investment in existing goods like; Milk etc.</li> <li>The business is operating by entrepreneur. Existing no employee.</li> <li>One will be appointed in the future.</li> <li>Collects goods from Adomdighi, Bogra</li> <li>Agreed grace period is 3 months.</li> </ul> |  |  |

| Investment Breakdown |          |            |          |     |            |        |         |
|----------------------|----------|------------|----------|-----|------------|--------|---------|
|                      | Existing |            | Proposed |     |            |        |         |
| Particulars          | Qty.     | Unit Price | Amount   | Qty | Unit Price | Amount | Propose |
|                      |          |            |          |     |            |        | d       |
|                      |          |            | (BDT)    |     |            | (BDT)  | Total   |
| Cow( Dashi)          | 1        | 800,000    | 80,0000  | 1   | 50,000     | 50,000 | 130,000 |
| Ох                   | 1        | 50,000     | 50,000   | 0   | 0          | 0      | 50,000  |
| Total                | 2        | 0          | 130,000  |     | 0          | 50,000 | 180,000 |