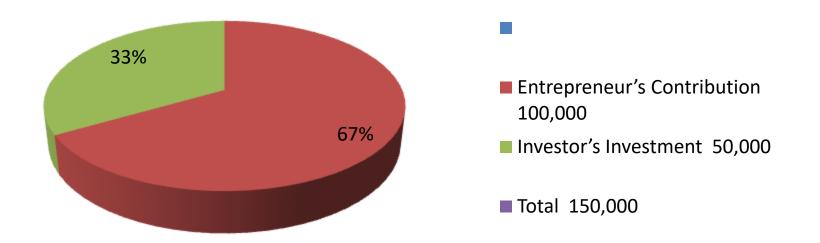

| Investment Breakdown |      |                   |         |                              |        |        |         |  |
|----------------------|------|-------------------|---------|------------------------------|--------|--------|---------|--|
| Existing Proposed    |      |                   |         |                              |        |        |         |  |
| Particulars          | Qty. | <b>Unit Price</b> | Amount  | Qty Unit Price Amount Propos |        |        |         |  |
|                      |      |                   | (BDT)   |                              |        | (BDT)  | Total   |  |
| Bull                 | 2    | 50000             | 100,000 | 0                            | 0      | 0      | 100,000 |  |
| Cow                  | 1    | 0                 | 0       | 1                            | 50,000 | 50,000 | 50,000  |  |
| Total                | 0    |                   | 100,000 | 0                            |        | 50,000 | 150,000 |  |