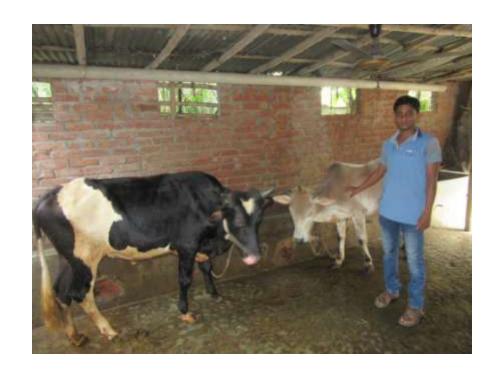

#### Proposed NU Business Name: MS MASUD DAIRY FARM



Project identification and prepared by: Md . Obaidullah, Bogra Shadar Unit, Bogra Project verified by: Md. Mozaharul Islam Sarker



| Brief Bio of The Proposed Nobin Udyokta                                                                          |    |                                                                                              |  |  |  |
|------------------------------------------------------------------------------------------------------------------|----|----------------------------------------------------------------------------------------------|--|--|--|
| Name                                                                                                             | :  | MD. HABIBUR RAHMAN