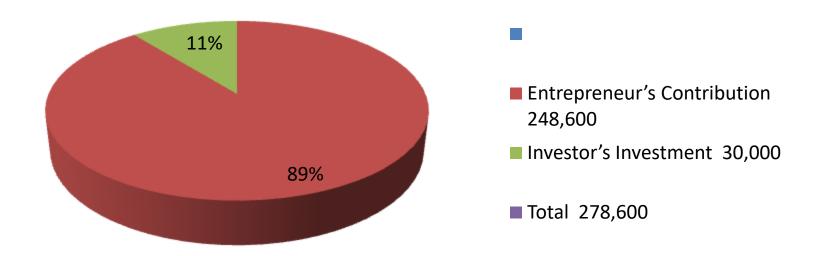

| Investment Breakdown |        |            |          |     |                             |        |         |  |  |
|----------------------|--------|------------|----------|-----|-----------------------------|--------|---------|--|--|
|                      | Existi | ing        | Proposed |     |                             |        |         |  |  |
| Particulars          | Qty.   | Unit Price | Amount   | Qty | Qty Unit Price Amount Propo |        |         |  |  |
|                      |        |            | (BDT)    |     |                             | (BDT)  | Total   |  |  |
| Flower               | 500    | 30         | 15,000   | 1   | 30,000                      | 30,000 | 45,000  |  |  |
| Rose                 | 8000   | 10         | 80,000   | 0   | 0                           | 0      | 80,000  |  |  |
| Rose                 | 500    | 10         | 5,000    | 0   | 0                           | 0      | 5,000   |  |  |
| Others rose          | 500    | 20         | 10,000   | 0   | 0                           | 0      | 10,000  |  |  |
| Security             |        |            | 138,600  |     |                             | 0      | 138,600 |  |  |
| Total                | 9500   | 70         | 248,600  | 1   | 30,000                      | 30,000 | 278,600 |  |  |

### **Source of Finance**