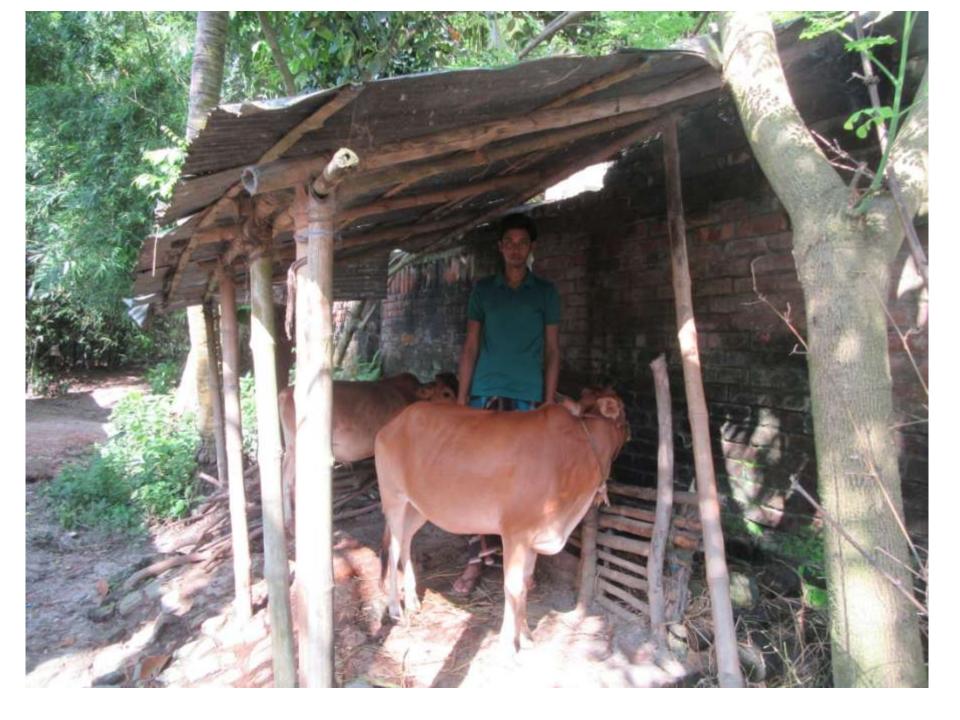

Pictures

| Proposed Nobin Udyokta Business Info                 |   |                                                                                                                                                                                                                                                                                                                                           |  |  |  |  |
|------------------------------------------------------|---|-------------------------------------------------------------------------------------------------------------------------------------------------------------------------------------------------------------------------------------------------------------------------------------------------------------------------------------------|--|--|--|--|
| Business Name                                        | : | AL AMIN GHABADI PHOSU PALONE KHAMAR                                                                                                                                                                                                                                                                                                       |  |  |  |  |
| Location                                             | : | :Dhohakhola, Gokul, Bogra.                                                                                                                                                                                                                                                                                                                |  |  |  |  |
| Total Investment in BDT                              | : | BDT 120,000/-                                                                                                                                                                                                                                                                                                                             |  |  |  |  |
| Financing                                            | : | Self BDT 70,000/- (from existing business)42%<br>Required Investment BDT 50,000/- (as equity) 58 %                                                                                                                                                                                                                                        |  |  |  |  |
| Present salary/drawings<br>from business (estimates) | : | BDT 5,000                                                                                                                                                                                                                                                                                                                                 |  |  |  |  |
| Proposed Salary                                      | : | BDT 5,000                                                                                                                                                                                                                                                                                                                                 |  |  |  |  |
| Size of shop                                         | : | 10 ft x 15 ft = 150 square ft                                                                                                                                                                                                                                                                                                             |  |  |  |  |
| Security of the shop                                 | : | N/A                                                                                                                                                                                                                                                                                                                                       |  |  |  |  |
| Implementation                                       | : | <ul> <li>The business is planned to be scaled up by investment in existing goods like; Daily Enkam.</li> <li>Average 70% gain</li> <li>The business is operating by entrepreneur. Existing 1 employee.</li> <li>One will be appointed 02 in the future.</li> <li>Collects goods from</li> <li>Agreed grace period is 3 months.</li> </ul> |  |  |  |  |