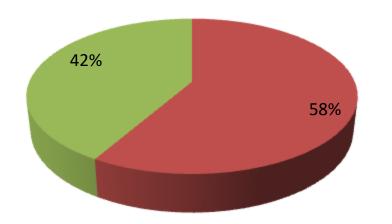

| Proposed Nobin Udyokta Business Info                 |   |                                                                                                                                                                                                                                                                                                                                           |  |  |  |  |
|------------------------------------------------------|---|-------------------------------------------------------------------------------------------------------------------------------------------------------------------------------------------------------------------------------------------------------------------------------------------------------------------------------------------|--|--|--|--|
| Business Name                                        | : | AL AMIN GHABADI PHOSU PALONE KHAMAR                                                                                                                                                                                                                                                                                                       |  |  |  |  |
| Location                                             | : | :Dhohakhola, Gokul, Bogra.                                                                                                                                                                                                                                                                                                                |  |  |  |  |
| Total Investment in BDT                              | : | BDT 120,000/-                                                                                                                                                                                                                                                                                                                             |  |  |  |  |
| Financing                                            | : | Self BDT 70,000/- (from existing business)42%<br>Required Investment BDT 50,000/- (as equity) 58 %                                                                                                                                                                                                                                        |  |  |  |  |
| Present salary/drawings<br>from business (estimates) | : | BDT 5,000                                                                                                                                                                                                                                                                                                                                 |  |  |  |  |
| Proposed Salary                                      | : | BDT 5,000                                                                                                                                                                                                                                                                                                                                 |  |  |  |  |
| Size of shop                                         | : | 10 ft x 15 ft = 150 square ft                                                                                                                                                                                                                                                                                                             |  |  |  |  |
| Security of the shop                                 | : | N/A                                                                                                                                                                                                                                                                                                                                       |  |  |  |  |
| Implementation                                       | : | <ul> <li>The business is planned to be scaled up by investment in existing goods like; Daily Enkam.</li> <li>Average 70% gain</li> <li>The business is operating by entrepreneur. Existing 1 employee.</li> <li>One will be appointed 02 in the future.</li> <li>Collects goods from</li> <li>Agreed grace period is 3 months.</li> </ul> |  |  |  |  |