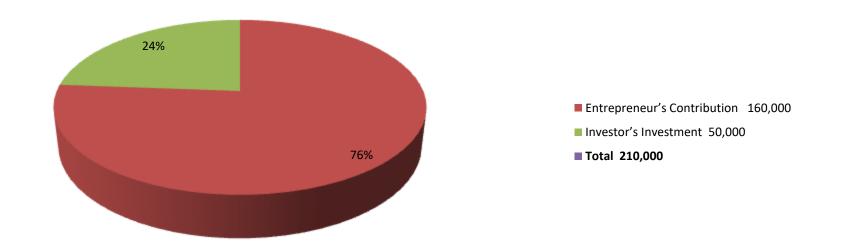

| Proposed Nobin Udyokta Business Info              |   |                                                                                                                                                                                                                                                                                                                |  |  |  |
|---------------------------------------------------|---|----------------------------------------------------------------------------------------------------------------------------------------------------------------------------------------------------------------------------------------------------------------------------------------------------------------|--|--|--|
| Business Name                                     |   | MARUFA DAIRY FARM                                                                                                                                                                                                                                                                                              |  |  |  |
| Location                                          | : | : Asokolo Ghasua para ,Bogra.                                                                                                                                                                                                                                                                                  |  |  |  |
| Total Investment in BDT                           | : | BDT 210,000/-                                                                                                                                                                                                                                                                                                  |  |  |  |
| Financing                                         | : | Self BDT 160,000/- (from existing business) 76 % Required Investment BDT 50,000/- (as equity) 24 %                                                                                                                                                                                                             |  |  |  |
| Present salary/drawings from business (estimates) | • | BDT 5000                                                                                                                                                                                                                                                                                                       |  |  |  |
| Proposed Salary                                   | : | BDT 5,000                                                                                                                                                                                                                                                                                                      |  |  |  |
| Size of shop                                      | : | 10 ft x 12 ft= 120 square ft                                                                                                                                                                                                                                                                                   |  |  |  |
| Security of the shop                              | : | N/A                                                                                                                                                                                                                                                                                                            |  |  |  |
| Implementation                                    | : | <ul> <li>The business is planned to be scaled up by investment in existing goods like; Milk product.</li> <li>The business is operating by entrepreneur. Existing no employee.</li> <li>One will be appointed in the future.</li> <li>Collects goods from</li> <li>Agreed grace period is 3 months.</li> </ul> |  |  |  |

| Investment Breakdown |       |                   |          |     |                   |        |          |  |
|----------------------|-------|-------------------|----------|-----|-------------------|--------|----------|--|
|                      | Exist | ing               | Proposed |     |                   |        |          |  |
| Particulars          | Qty.  | <b>Unit Price</b> | Amount   | Qty | <b>Unit Price</b> | Amount | Proposed |  |
|                      |       |                   | (BDT)    |     |                   | (BDT)  | Total    |  |
| Cow                  | 1     | 100,000           | 100,000  | 1   | 50,000            | 50,000 | 150,000  |  |
| Haifer               | 1     | 30,000            | 30,000   | 0   | 0                 | 0      | 30,000   |  |
| Bllu                 | 1     | 30000             | 30,000   | 0   | 0                 | 0      | 30,000   |  |
| Total                | 3     | 160,000           | 160,000  | 1   | 50,000            | 50,000 | 210,000  |  |