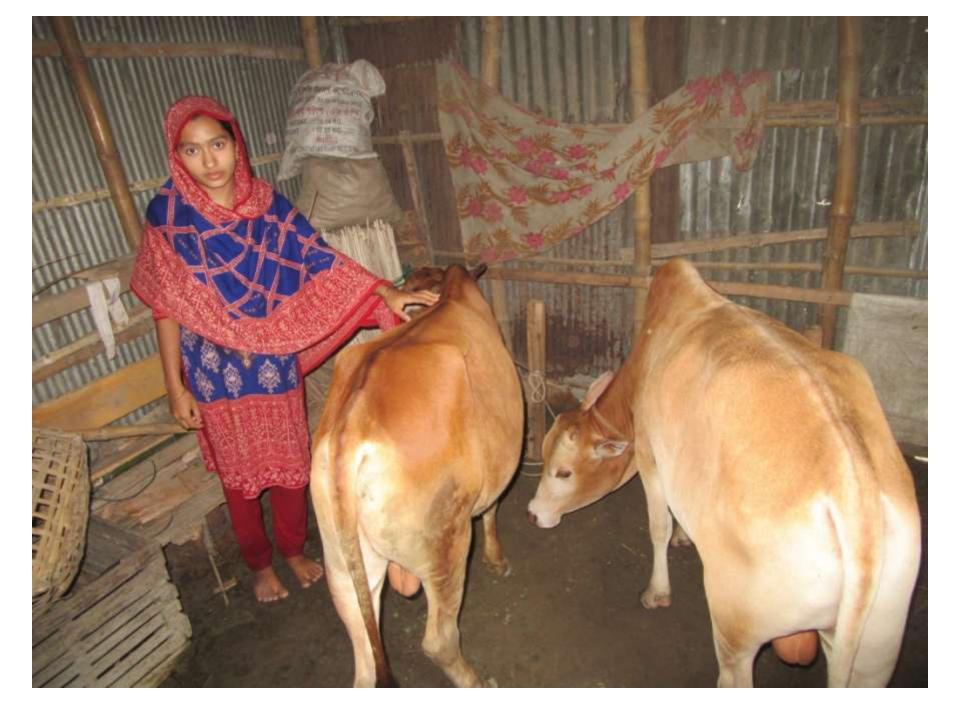

|
| 3 Net Cash Surplus                                       | 12,400       | 29,120       | 50,376       |



| <b>S</b> <sub>TRENGTH</sub><br>Employment: Self: 01 Family:0 ,Others:0<br>Experience & Skill : 5 Years<br>Quality goods & services;<br>Skill and experience; 5 Years | WEAKNESS<br>Lack of Capital/Investment               |
|----------------------------------------------------------------------------------------------------------------------------------------------------------------------|------------------------------------------------------|
| <b>OPPORTUNITIES</b><br>Huge demand in the community<br>Location of shop; Digalkhandi, Veluerpara,<br>Sonatala<br>Regular customers;                                 | <b>T</b> HREATS<br>Theft<br>Fire<br>Political unrest |

Pictures









# Family picture