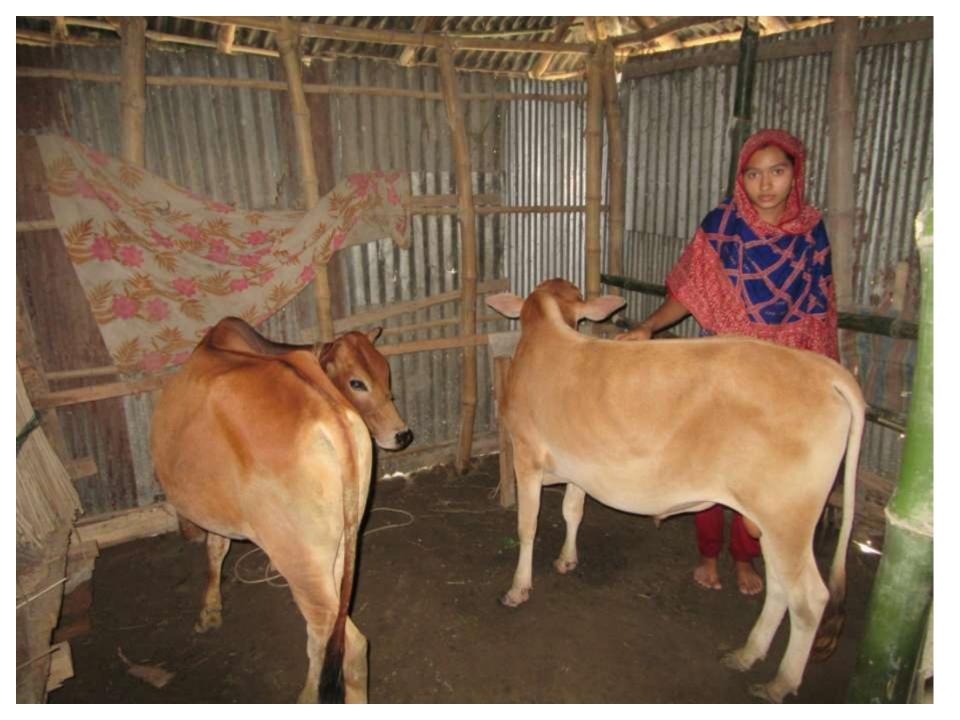

|
| 3 Net Cash Surplus                                       | 12,400       | 29,120       | 50,376       |



| <b>S</b> <sub>TRENGTH</sub><br>Employment: Self: 01 Family:0 ,Others:0<br>Experience & Skill : 5 Years<br>Quality goods & services;<br>Skill and experience; 5 Years | WEAKNESS<br>Lack of Capital/Investment               |
|----------------------------------------------------------------------------------------------------------------------------------------------------------------------|------------------------------------------------------|
| <b>OPPORTUNITIES</b><br>Huge demand in the community<br>Location of shop; Digalkhandi, Veluerpara,<br>Sonatala<br>Regular customers;                                 | <b>T</b> HREATS<br>Theft<br>Fire<br>Political unrest |

Pictures









# Family picture