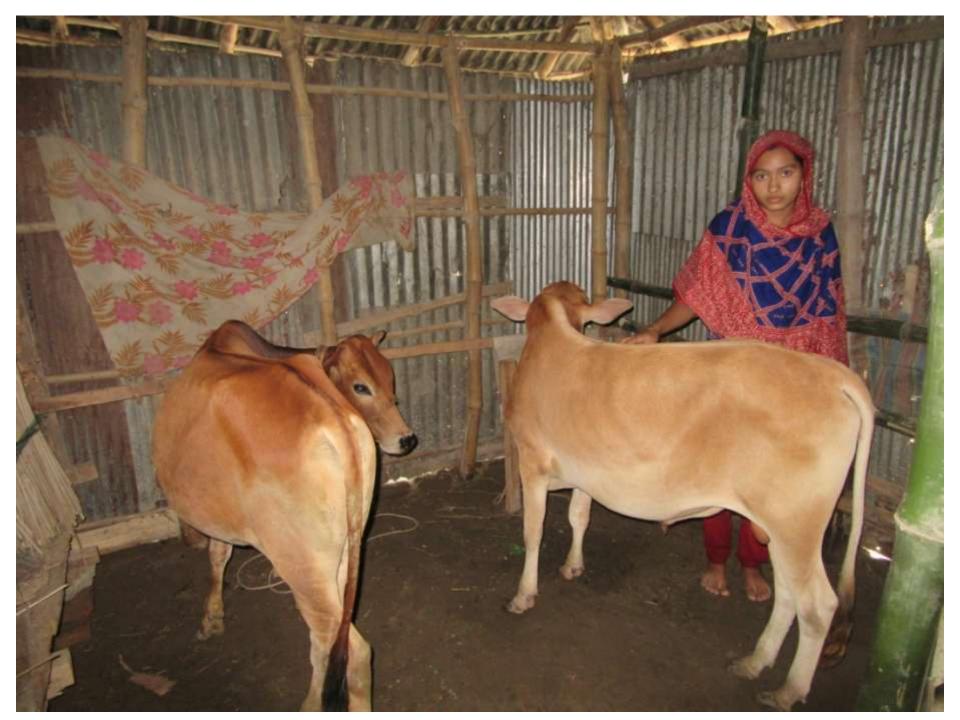

|
| 3 Net Cash Surplus                                       | 12,400       | 29,120       | 50,376       |



| <b>S</b> <sub>TRENGTH</sub><br>Employment: Self: 01 Family:0 ,Others:0<br>Experience & Skill : 5 Years<br>Quality goods & services;<br>Skill and experience; 5 Years | WEAKNESS<br>Lack of Capital/Investment               |
|----------------------------------------------------------------------------------------------------------------------------------------------------------------------|------------------------------------------------------|
| <b>OPPORTUNITIES</b><br>Huge demand in the community<br>Location of shop; Digalkhandi, Veluerpara,<br>Sonatala<br>Regular customers;                                 | <b>T</b> HREATS<br>Theft<br>Fire<br>Political unrest |

Pictures









# Family picture