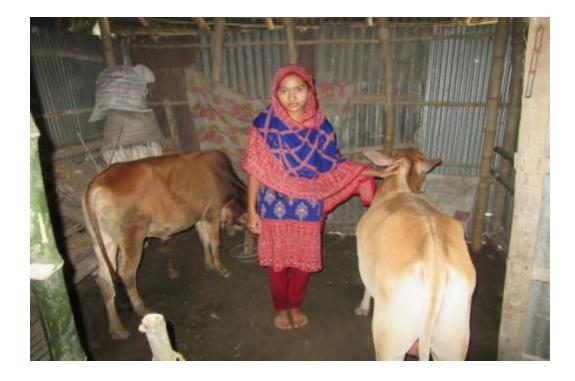

Pictures

| Proposed Nobin Udyokta Business Info                 |   |                                                                                                                                                                                                                                                                                                                                                                              |  |  |
|------------------------------------------------------|---|------------------------------------------------------------------------------------------------------------------------------------------------------------------------------------------------------------------------------------------------------------------------------------------------------------------------------------------------------------------------------|--|--|
| Business Name                                        | : | SHEKH DAIRY FARM                                                                                                                                                                                                                                                                                                                                                             |  |  |
| Location                                             | : | Shiheepur, Sonatala, Bogra.                                                                                                                                                                                                                                                                                                                                                  |  |  |
| Total Investment in BDT                              | : | BDT 130,000/-                                                                                                                                                                                                                                                                                                                                                                |  |  |
| Financing                                            | : | Self BDT 80,000/-(from existing business) 62%                                                                                                                                                                                                                                                                                                                                |  |  |
|                                                      |   | Required Investment BDT 50,000/-(as equity) 38%                                                                                                                                                                                                                                                                                                                              |  |  |
| Present salary/drawings<br>from business (estimates) | : | BDT 5,000/-                                                                                                                                                                                                                                                                                                                                                                  |  |  |
| Proposed Salary                                      | : | BDT 5,000/-                                                                                                                                                                                                                                                                                                                                                                  |  |  |
| Size of shop                                         | : | 10 ft x 12 ft= 120 square ft                                                                                                                                                                                                                                                                                                                                                 |  |  |
| Implementation                                       | : | <ul> <li>The business is planned to be scaled up by investment in existing goods; Bull etc.</li> <li>Average gain on 80% sale.</li> <li>The business is operating by entrepreneur. Existing no employee.</li> <li>None employee will be appointed.</li> <li>The shop is own.</li> <li>Collects goods from local market.</li> <li>Agreed grace period is 3 months.</li> </ul> |  |  |