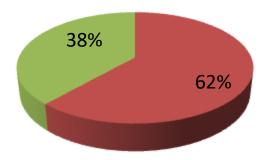

| Proposed Nobin Udyokta Business Info                 |   |                                                                                                                                                                                                                                                                                                                                                                              |  |  |
|------------------------------------------------------|---|------------------------------------------------------------------------------------------------------------------------------------------------------------------------------------------------------------------------------------------------------------------------------------------------------------------------------------------------------------------------------|--|--|
| Business Name                                        | : | SHEKH DAIRY FARM                                                                                                                                                                                                                                                                                                                                                             |  |  |
| Location                                             | : | Shiheepur, Sonatala, Bogra.                                                                                                                                                                                                                                                                                                                                                  |  |  |
| Total Investment in BDT                              | : | BDT 130,000/-                                                                                                                                                                                                                                                                                                                                                                |  |  |
| Financing                                            | : | Self BDT 80,000/-(from existing business) 62%                                                                                                                                                                                                                                                                                                                                |  |  |
|                                                      |   | Required Investment BDT 50,000/-(as equity) 38%                                                                                                                                                                                                                                                                                                                              |  |  |
| Present salary/drawings<br>from business (estimates) | : | BDT 5,000/-                                                                                                                                                                                                                                                                                                                                                                  |  |  |
| Proposed Salary                                      | : | BDT 5,000/-                                                                                                                                                                                                                                                                                                                                                                  |  |  |
| Size of shop                                         | : | 10 ft x 12 ft= 120 square ft                                                                                                                                                                                                                                                                                                                                                 |  |  |
| Implementation                                       | : | <ul> <li>The business is planned to be scaled up by investment in existing goods; Bull etc.</li> <li>Average gain on 80% sale.</li> <li>The business is operating by entrepreneur. Existing no employee.</li> <li>None employee will be appointed.</li> <li>The shop is own.</li> <li>Collects goods from local market.</li> <li>Agreed grace period is 3 months.</li> </ul> |  |  |