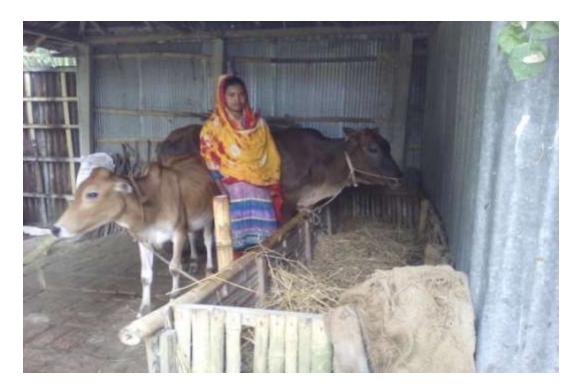

#### **Proposed NU Business Name: SHABITA GOBADI POSHU KHAMAR**



Project prepared by : Probir Chandro Pramanik.
Sonatala unit.Bogra
Project verified by: Md. Mozaharul islam Sarker



Grameen Shakti Samajik Byabosha Ltd.

| Brief Bio of The Proposed Nobin Udyokta                                                                                                         |       |                                                                                                                                                                                  |  |  |  |
|-------------------------------------------------------------------------------------------------------------------------------------------------|-------|-----------------------------------------------------------------------------------------------------------------------------------------------