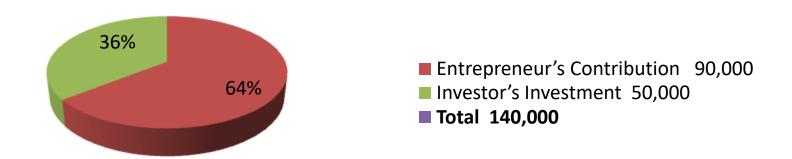

| Proposed Nobin Udyokta Business Info              |   |                                                                                                                                                                                                                                                                                                                                                                                         |  |  |  |
|---------------------------------------------------|---|-----------------------------------------------------------------------------------------------------------------------------------------------------------------------------------------------------------------------------------------------------------------------------------------------------------------------------------------------------------------------------------------|--|--|--|
| Business Name                                     | : | SHABITA GOBADI POSHU KHAMAR                                                                                                                                                                                                                                                                                                                                                             |  |  |  |
| Location                                          | : | Telehata, Sukhanpukur, Gabtoli, Bogra.                                                                                                                                                                                                                                                                                                                                                  |  |  |  |
| Total Investment in BDT                           | : | BDT 140,000/-                                                                                                                                                                                                                                                                                                                                                                           |  |  |  |
| Financing                                         | : | Self BDT 90,000/-(from existing business) 64%                                                                                                                                                                                                                                                                                                                                           |  |  |  |
|                                                   |   | Required Investment BDT 50,000/-(as equity) 36%                                                                                                                                                                                                                                                                                                                                         |  |  |  |
| Present salary/drawings from business (estimates) | : | BDT 5,000/-                                                                                                                                                                                                                                                                                                                                                                             |  |  |  |
| Proposed Salary                                   | : | BDT 5,000/-                                                                                                                                                                                                                                                                                                                                                                             |  |  |  |
| Size of shop                                      | : | 12 ft x 15 ft= 180 square ft                                                                                                                                                                                                                                                                                                                                                            |  |  |  |
| Implementation                                    | : | <ul> <li>The business is planned to be scaled up by investment in existing goods; Cow, Calve etc.</li> <li>Average 80% gain on sale.</li> <li>The business is operating by entrepreneur. Existing no employee.</li> <li>None employee will be appointed.</li> <li>The shop is own</li> <li>Collects goods from Local Market, Bogra</li> <li>Agreed grace period is 3 months.</li> </ul> |  |  |  |

| Investment Breakdown |      |       |        |     |          |        |          |  |
|----------------------|------|-------|--------|-----|----------|--------|----------|--|
| Existing             |      |       |        |     | Proposed |        |          |  |
| Particulars          | Qty. | Unit  | Amount | Qty | Unit     | Amount | Proposed |  |
|                      |      | Price |        |     | Price    |        |          |  |
|                      |      | 11100 | (BDT)  |     | 11166    | (BDT)  | Total    |  |
| Cow                  | 1    | 60000 | 60,000 | 1   | 50,000   | 50,000 | 110,000  |  |
| Bokna                | 1    | 30000 | 30,000 | 0   | 0        | 0      | 30,000   |  |
| Total                | 2    | 90000 | 90000  | 1   | 50000    | 50000  | 140000   |  |