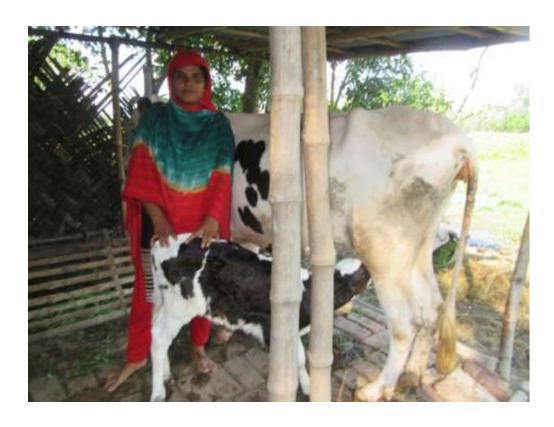

# Pictures

| <b>Proposed Nobi</b> | n Udyokta | <b>Business</b> | Info |
|----------------------|-----------|-----------------|------|
|                      | ·         | •               |      |

| Business Name                                     | <b>:</b> | MAMUNI DAIRY FARM                                                                                                                                                                                                                                                                                                                                                                   |
|---------------------------------------------------|----------|-------------------------------------------------------------------------------------------------------------------------------------------------------------------------------------------------------------------------------------------------------------------------------------------------------------------------------------------------------------------------------------|
| Location                                          | :        | Nimer Para, Veluerpara, Sonatala, Bogra.                                                                                                                                                                                                                                                                                                                                            |
| Total Investment in BDT                           | :        | BDT 1,80,000/-                                                                                                                                                                                                                                                                                                                                                                      |
| Financing                                         | :        | Self BDT 130,000/-(from existing business) 72%                                                                                                                                                                                                                                                                                                                                      |
|                                                   |          | Required Investment BDT 50,000/-(as equity) 28%                                                                                                                                                                                                                                                                                                                                     |
| Present salary/drawings from business (estimates) | :        | BDT 5,000/-                                                                                                                                                                                                                                                                                                                                                                         |
| Proposed Salary                                   | <b>:</b> | BDT 5,000/-                                                                                                                                                                                                                                                                                                                                                                         |
| Size of shop                                      | :        | 08 ft x 10 ft= 80 square ft                                                                                                                                                                                                                                                                                                                                                         |
| Implementation                                    | :        | <ul> <li>The business is planned to be scaled up by investment in existing goods; Cow, Bokna, etc.</li> <li>Average gain on 80% sale.</li> <li>The business is operating by entrepreneur. Existing no employee.</li> <li>None employee will be appointed.</li> <li>The shop is own.</li> <li>Collects goods from local market.</li> <li>Agreed grace period is 3 months.</li> </ul> |