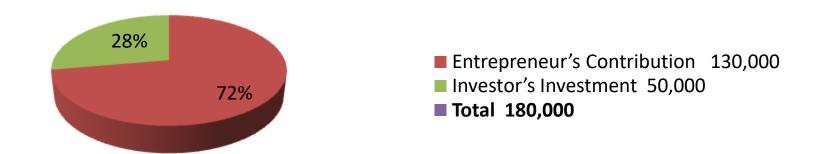

| Investment Breakdown |   |                   |         |                |          |        |          |  |
|----------------------|---|-------------------|---------|----------------|----------|--------|----------|--|
| Existing             |   |                   |         |                | Proposed |        |          |  |
| Particulars Qty.     |   | <b>Unit Price</b> | Amount  | Qty Unit Price |          | Amount | Proposed |  |
|                      |   | -                 | (BDT)   |                |          | (BDT)  | Total    |  |
| Cow                  | 2 | 100000            | 100,000 | 1              | 50,000   | 50,000 | 150,000  |  |
| Bokna                | 2 | 30000             | 30,000  | 0              | 0        | 0      | 30,000   |  |
| Total                | 4 | 130000            | 130000  | 1              | 50000    | 50000  | 180000   |  |