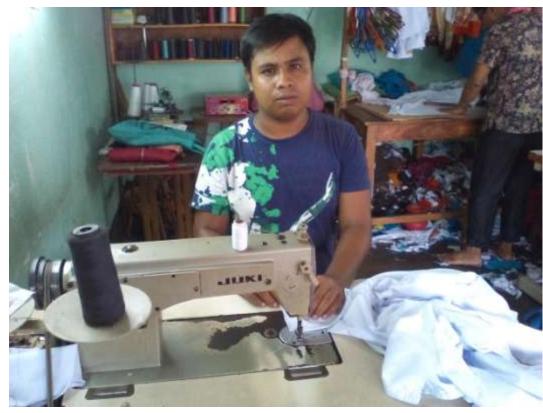

#### **Proposed NU Business Name: INTERNATIONAL TAILORS**



Project prepared by : Ishak Chambugong Sonatala unit.Bogra

Project verified by: Md.mozaharul islam Sarker



Grameen Shakti Samajik Byabosha Ltd.

| Brief Bio of The Proposed Nobin Udyokta                                                                        |        |                                                                                                                                                                                                  |  |  |  |
|----------------------------------------------------------------------------------------------------------------|--------|--------------------------------------------------------------------------------------------------------------------------------------------------------------------------------------------------|--|-