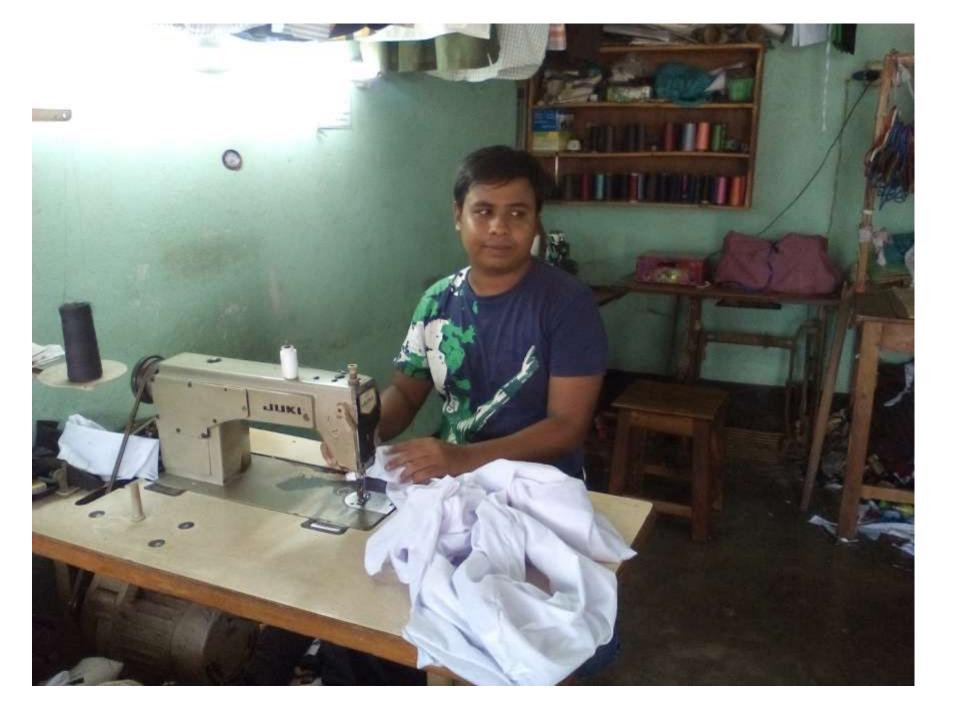

#### **Proposed NU Business Name: INTERNATIONAL TAILORS**

Project prepared by : Ishak Chambugong Sonatala unit.Bogra

Project verified by: Md.mozaharul islam Sarker

Grameen Shakti Samajik Byabosha Ltd.

| Brief Bio of The Proposed Nobin Udyokta                                                                        |        |                                                                                                                                                                                                  |  |  |  |
|----------------------------------------------------------------------------------------------------------------|--------|--------------------------------------------------------------------------------------------------------------------------------------------------------------------------------------------------|--|--|--|
| Name                                                                                                           | :      | Mohammad Abdulla Al-Naihan                                                                                                                                                                       |  |  |  |
| Age                                                                                                            | :      | 02-09-1993(24 Years)                                                                                                                                                                             |  |  |  |
| Education, till to date                                                                                        | :      | B.A                                                                                                                                                                                              |  |  |  |
| Marital status                                                                                                 | :      | Unmarried                                                                                                                                                                                        |  |  |  |
| Children                                                                                                       | :      | None                                                                                                                                                                                             |  |  |  |
| No. of siblings:                                                                                               | :      | 01 Brothers 01 Sister                                                                                                                                                                            |  |  |  |
| Address                                                                                                        | :      | Vill: Uttar Beira P.O: Charpara P.S: Sonatala Dist: Bogra.                                                                                                                                       |  |  |  |
| Parent's and GB related Info (i) Who is GB member (ii) Mother's name (iii) Father's name (iv) GB member's info | : : :  | Mother Father Most. Sofia Begum Md. Naharul Islam Branch: Hat karamza, Sonatala, Centre # 20(Female), Member ID: 3308/1, Group No: 03 Member since: 05-01-1995(22 Years) First loan: BDT 5,000/- |  |  |  |
| Further Information: (v) Who pays GB loan installment                                                          | <br> : | Existing Loan: BDT 20,000/-, Outstanding loan: Nill Father                                                                                                                                       |  |  |  |
| (vi) Mobile lady                                                                                               |        | No                                                                                                                                                                                               |  |  |  |
| (vii) Grameen Education Loan                                                                                   | :      | No                                                                                                                                                                                               |  |  |  |
| (viii) Any other loan like GB,<br>BRAC ASA etc                                                                 | :      | No                                                                                                                                                                                               |  |  |  |

| Propo | se | d Nobin | Udyokta | <b>Business Info</b> |
|-------|----|---------|---------|----------------------|
|       |    |         |         |                      |

| Troposca trobiii Gayekta Basiness iine            |   |                                                                                                                                                                                                                                                                                                                                                                                                    |  |  |  |  |
|---------------------------------------------------|---|----------------------------------------------------------------------------------------------------------------------------------------------------------------------------------------------------------------------------------------------------------------------------------------------------------------------------------------------------------------------------------------------------|--|--|--|--|
| Business Name                                     | : | INTERNATIONAL TAILORS                                                                                                                                                                                                                                                                                                                                                                              |  |  |  |  |
| Location                                          | : | Charpara Bazer, Sonatala, Bogra.                                                                                                                                                                                                                                                                                                                                                                   |  |  |  |  |
| Total Investment in BDT                           | : | BDT 126,000/-                                                                                                                                                                                                                                                                                                                                                                                      |  |  |  |  |
| Financing                                         | : | Self BDT 76,000/-(from existing business) 75%                                                                                                                                                                                                                                                                                                                                                      |  |  |  |  |
|                                                   |   | Required Investment BDT 50,000/-(as equity) 25%                                                                                                                                                                                                                                                                                                                                                    |  |  |  |  |
| Present salary/drawings from business (estimates) | : | BDT 5,000/-                                                                                                                                                                                                                                                                                                                                                                                        |  |  |  |  |
| Proposed Salary                                   | : | BDT 5,000/-                                                                                                                                                                                                                                                                                                                                                                                        |  |  |  |  |
| Size of shop                                      | : | 10 ft x 12 ft= 120 square ft                                                                                                                                                                                                                                                                                                                                                                       |  |  |  |  |
| Implementation                                    | : | <ul> <li>The business is planned to be scaled up by investment in existing goods; Shirt ,Pent, Baby Cloths etc.</li> <li>Average gain on 25% sale.</li> <li>The business is operating by entrepreneur. Existing 03 employee.</li> <li>one employee will be appointed.</li> <li>The shop is rented.</li> <li>Collects goods from local market.</li> <li>Agreed grace period is 3 months.</li> </ul> |  |  |  |  |

# Pictures