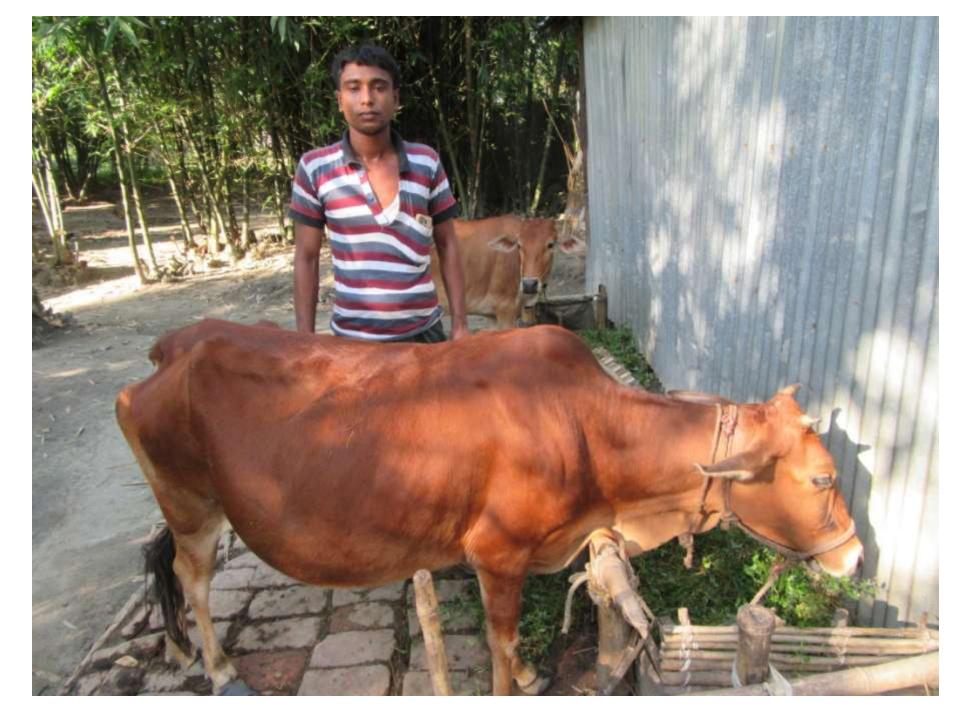

| Proposed Nobin Udyokta Business Info              |   |                                                                                                                                                                                                                                                                                         |  |  |  |
|---------------------------------------------------|---|-----------------------------------------------------------------------------------------------------------------------------------------------------------------------------------------------------------------------------------------------------------------------------------------|--|--|--|
| Business Name                                     | : | ENAMUL DAIRY FARM                                                                                                                                                                                                                                                                       |  |  |  |
| Location                                          | : | Chorpara, Sonatala, Bogra.                                                                                                                                                                                                                                                              |  |  |  |
| Total Investment in BDT                           | : | BDT 1,30,000/-                                                                                                                                                                                                                                                                          |  |  |  |
| Financing                                         | : | Self BDT 100,000/-(from existing business) 77% Required Investment BDT 30,000/-(as equity) 23%                                                                                                                                                                                          |  |  |  |
| Present salary/drawings from business (estimates) | : | BDT 5,000/-                                                                                                                                                                                                                                                                             |  |  |  |
| Proposed Salary                                   | : | BDT 5,000/-                                                                                                                                                                                                                                                                             |  |  |  |
| Size of shop                                      | : | 10 ft x 12 ft= 120 square ft                                                                                                                                                                                                                                                            |  |  |  |
| Implementation                                    |   | <ul> <li>The business is planned to be scaled up by investment in existing goods; Cow, etc.</li> <li>Average gain on 80% sale.</li> <li>The business is operating by entrepreneur. Existing no employee.</li> <li>None employee will be appointed.</li> <li>The shop is own.</li> </ul> |  |  |  |

# Pictures