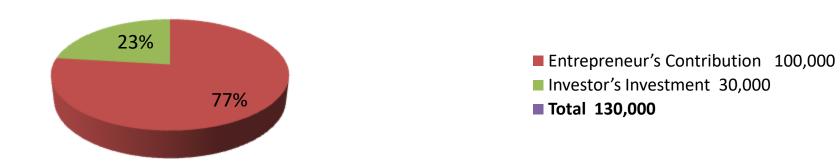

| Proposed Nobin Udyokta Business Info              |   |                                                                                                                                                                                                                                                                                         |  |  |  |
|---------------------------------------------------|---|-----------------------------------------------------------------------------------------------------------------------------------------------------------------------------------------------------------------------------------------------------------------------------------------|--|--|--|
| Business Name                                     | : | ENAMUL DAIRY FARM                                                                                                                                                                                                                                                                       |  |  |  |
| Location                                          | : | Chorpara, Sonatala, Bogra.                                                                                                                                                                                                                                                              |  |  |  |
| Total Investment in BDT                           | : | BDT 1,30,000/-                                                                                                                                                                                                                                                                          |  |  |  |
| Financing                                         | : | Self BDT 100,000/-(from existing business) 77% Required Investment BDT 30,000/-(as equity) 23%                                                                                                                                                                                          |  |  |  |
| Present salary/drawings from business (estimates) | : | BDT 5,000/-                                                                                                                                                                                                                                                                             |  |  |  |
| Proposed Salary                                   | : | BDT 5,000/-                                                                                                                                                                                                                                                                             |  |  |  |
| Size of shop                                      | : | 10 ft x 12 ft= 120 square ft                                                                                                                                                                                                                                                            |  |  |  |
| Implementation                                    |   | <ul> <li>The business is planned to be scaled up by investment in existing goods; Cow, etc.</li> <li>Average gain on 80% sale.</li> <li>The business is operating by entrepreneur. Existing no employee.</li> <li>None employee will be appointed.</li> <li>The shop is own.</li> </ul> |  |  |  |

| Investment Breakdown |      |               |        |          |               |        |          |
|----------------------|------|---------------|--------|----------|---------------|--------|----------|
| Existing             |      |               |        | Proposed |               |        |          |
| Particulars          | Qty. | Unit<br>Price | Amount | Qty      | Unit<br>Price | Amount | Proposed |
|                      |      | 11166         | (BDT)  |          | 11166         | (BDT)  | Total    |
| Total                | 2    | 50000         | 100000 | 1        | 30000         | 30000  | 130000   |