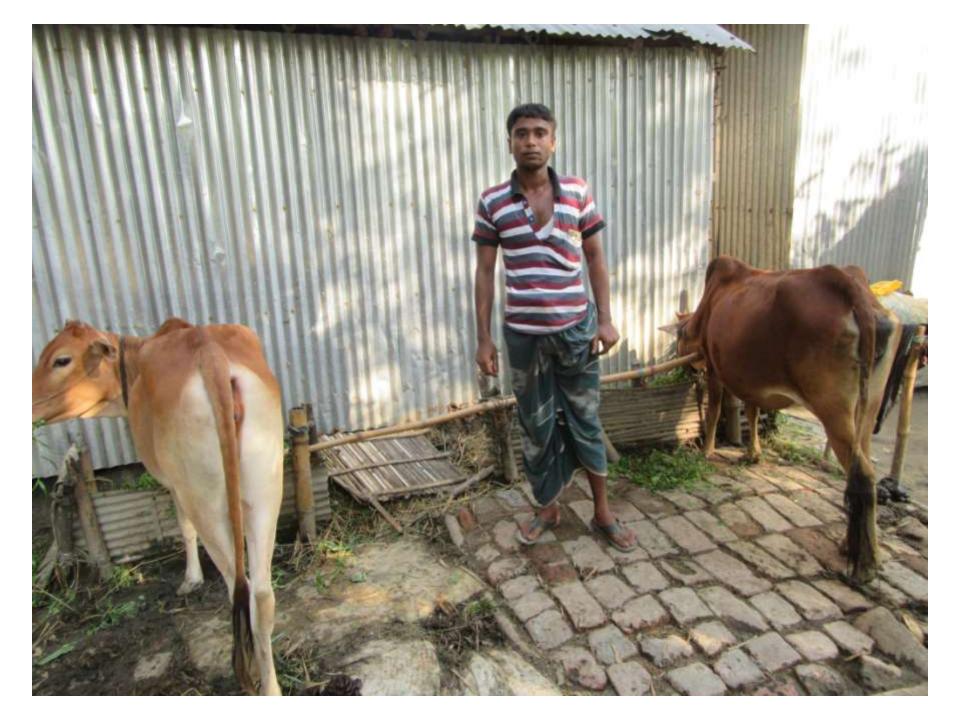

| Proposed Nobin Udyokta Business Info              |   |                                                                                                                                                                                                                                                                                         |  |  |  |
|---------------------------------------------------|---|-----------------------------------------------------------------------------------------------------------------------------------------------------------------------------------------------------------------------------------------------------------------------------------------|--|--|--|
| Business Name                                     | : | ENAMUL DAIRY FARM                                                                                                                                                                                                                                                                       |  |  |  |
| Location                                          | : | Chorpara, Sonatala, Bogra.                                                                                                                                                                                                                                                              |  |  |  |
| Total Investment in BDT                           | : | BDT 1,30,000/-                                                                                                                                                                                                                                                                          |  |  |  |
| Financing                                         | : | Self BDT 100,000/-(from existing business) 77% Required Investment BDT 30,000/-(as equity) 23%                                                                                                                                                                                          |  |  |  |
| Present salary/drawings from business (estimates) | : | BDT 5,000/-                                                                                                                                                                                                                                                                             |  |  |  |
| Proposed Salary                                   | : | BDT 5,000/-                                                                                                                                                                                                                                                                             |  |  |  |
| Size of shop                                      | : | 10 ft x 12 ft= 120 square ft                                                                                                                                                                                                                                                            |  |  |  |
| Implementation                                    |   | <ul> <li>The business is planned to be scaled up by investment in existing goods; Cow, etc.</li> <li>Average gain on 80% sale.</li> <li>The business is operating by entrepreneur. Existing no employee.</li> <li>None employee will be appointed.</li> <li>The shop is own.</li> </ul> |  |  |  |

# Pictures