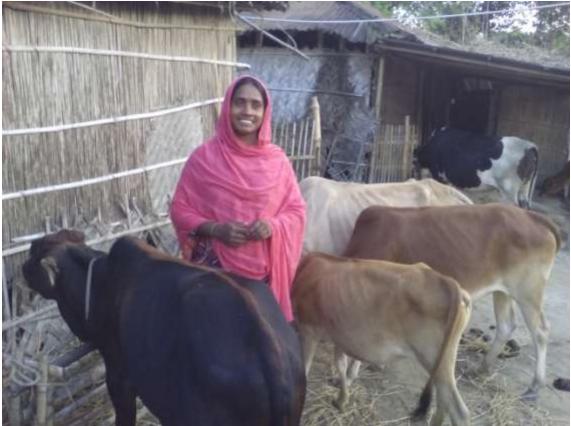

#### Proposed NU Business Name: ANOWARA DAIRY FARM



Project prepared by : Probir Chandro Pramanik. Sonatala unit.Bogra Project verified by: Md. Mozaharul islam Sarker



Grameen Shakti Samajik Byabosha Ltd.

| Brief Bio of The Proposed Nobin Udyokta                                                                                                                        |    |                                                                                                                                                                                                             |  |  |  |  |  |
|----------------------------------------------------------------------------------------------------------------------------------------------------------------|----|--------------------------------------------------------------------------------------