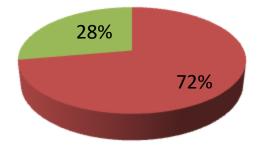

| Proposed Nobin Udyokta Business Info                 |   |                                                                                                                                                                                                                                                                                                                                                                                                                  |  |  |  |  |
|------------------------------------------------------|---|------------------------------------------------------------------------------------------------------------------------------------------------------------------------------------------------------------------------------------------------------------------------------------------------------------------------------------------------------------------------------------------------------------------|--|--|--|--|
| Business Name                                        | : | ANOWARA DAIRY FARM                                                                                                                                                                                                                                                                                                                                                                                               |  |  |  |  |
| Location                                             | : | Gonoshar Para, Hat Koromja, Sonatala , Bogra.                                                                                                                                                                                                                                                                                                                                                                    |  |  |  |  |
| Total Investment in BDT                              | : | BDT 180,000/-                                                                                                                                                                                                                                                                                                                                                                                                    |  |  |  |  |
| Financing                                            | : | Self BDT 130,000/-(from existing business) 72%                                                                                                                                                                                                                                                                                                                                                                   |  |  |  |  |
|                                                      |   | Required Investment BDT 50,000/-(as equity) 28%                                                                                                                                                                                                                                                                                                                                                                  |  |  |  |  |
| Present salary/drawings<br>from business (estimates) | : | BDT 5,000/-                                                                                                                                                                                                                                                                                                                                                                                                      |  |  |  |  |
| Proposed Salary                                      | : | BDT 5,000/-                                                                                                                                                                                                                                                                                                                                                                                                      |  |  |  |  |
| Size of pond                                         | : | 15 ft x 30 ft= 450 square ft                                                                                                                                                                                                                                                                                                                                                                                     |  |  |  |  |
| Implementation                                       | : | <ul> <li>The business is planned to be scaled up by investment in existing goods; Cow, Bokna, Bull ,Cow Child etc.</li> <li>Average 80% gain on sale.</li> <li>The business is operating by entrepreneur. Existing no employee.</li> <li>None one employee will be appointed.</li> <li>The shop is Own</li> <li>Collects goods from Hatkoromja Bazer, Bogra</li> <li>Agreed grace period is 3 months.</li> </ul> |  |  |  |  |