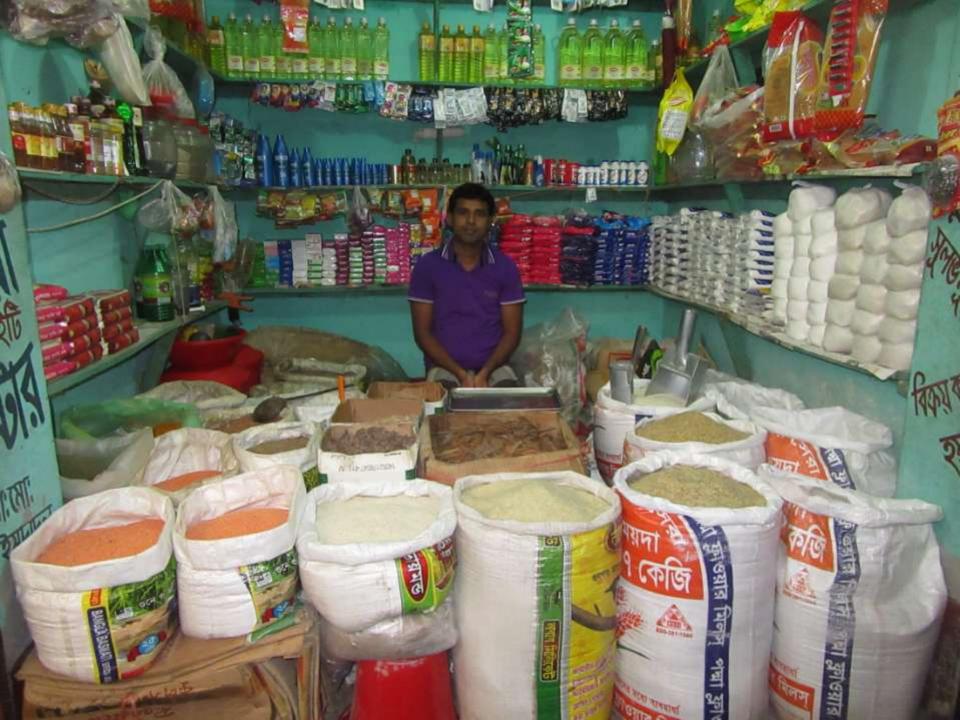

| Proposed Nobin Udyokta Business Info                 |   |                                                                                                                                                                                                                                                                                                                                                                                         |  |  |  |
|------------------------------------------------------|---|-----------------------------------------------------------------------------------------------------------------------------------------------------------------------------------------------------------------------------------------------------------------------------------------------------------------------------------------------------------------------------------------|--|--|--|
| Business Name                                        | : | RAJU MODI O VARAITY STORE                                                                                                                                                                                                                                                                                                                                                               |  |  |  |
| Location                                             | : | Keshorhat Bazar, Mohanpur, Rajshahi                                                                                                                                                                                                                                                                                                                                                     |  |  |  |
| Total Investment in BDT                              | : | BDT 1,10,000/-                                                                                                                                                                                                                                                                                                                                                                          |  |  |  |
| Financing                                            | : | Self BDT 60,000/-(from existing business) 55%                                                                                                                                                                                                                                                                                                                                           |  |  |  |
|                                                      |   | Required Investment BDT 50,000/-(as equity) 45%                                                                                                                                                                                                                                                                                                                                         |  |  |  |
| Present salary/drawings<br>from business (estimates) | : | BDT 5,000/-                                                                                                                                                                                                                                                                                                                                                                             |  |  |  |
| Proposed Salary                                      | : | BDT 5,000/-                                                                                                                                                                                                                                                                                                                                                                             |  |  |  |
| Size of shop                                         | : | 10 ft x 10 ft=100 Scft                                                                                                                                                                                                                                                                                                                                                                  |  |  |  |
| Implementation                                       | : | <ul> <li>The business is planned to be scaled up by investment in existing; Modi item etc.</li> <li>Average 10% gain on sale.</li> <li>The business is operating by entrepreneur. Existing No employees. After getting equity fund no employee will be appointed.</li> <li>The shop is Rent</li> <li>Collects goods from Rajshahi.</li> <li>Agreed grace period is 3 months.</li> </ul> |  |  |  |