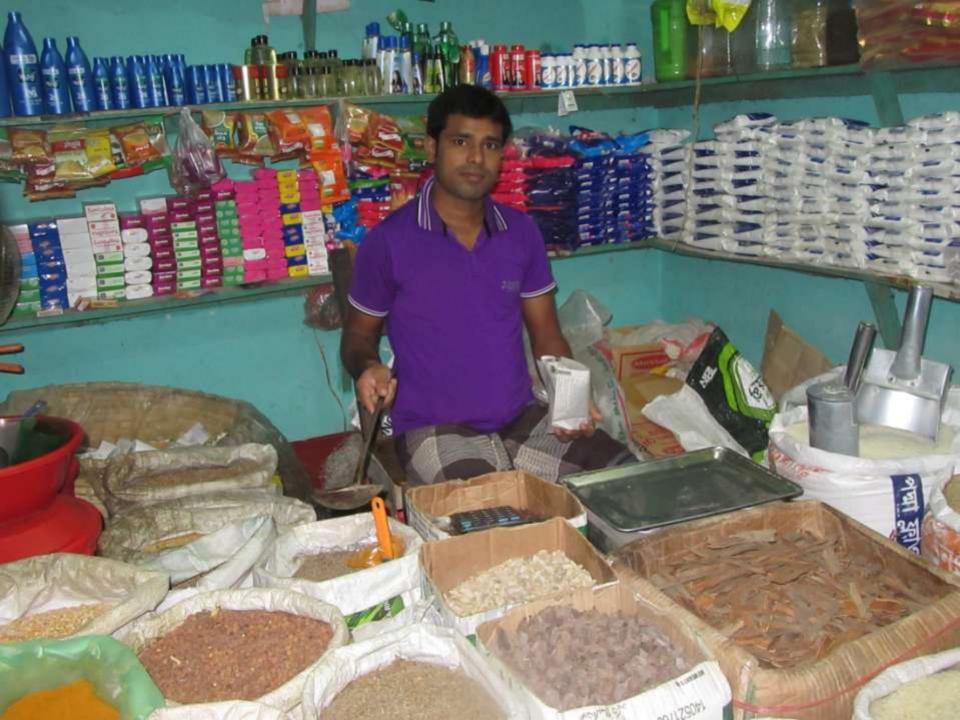

| Proposed Nobin Udyokta Business Info                 |   |                                                                                                                                                                                                                                                                                                                                                                                         |  |  |  |
|------------------------------------------------------|---|-----------------------------------------------------------------------------------------------------------------------------------------------------------------------------------------------------------------------------------------------------------------------------------------------------------------------------------------------------------------------------------------|--|--|--|
| Business Name                                        | : | RAJU MODI O VARAITY STORE                                                                                                                                                                                                                                                                                                                                                               |  |  |  |
| Location                                             | : | Keshorhat Bazar, Mohanpur, Rajshahi                                                                                                                                                                                                                                                                                                                                                     |  |  |  |
| Total Investment in BDT                              | : | BDT 1,10,000/-                                                                                                                                                                                                                                                                                                                                                                          |  |  |  |
| Financing                                            | : | Self BDT 60,000/-(from existing business) 55%                                                                                                                                                                                                                                                                                                                                           |  |  |  |
|                                                      |   | Required Investment BDT 50,000/-(as equity) 45%                                                                                                                                                                                                                                                                                                                                         |  |  |  |
| Present salary/drawings<br>from business (estimates) | : | BDT 5,000/-                                                                                                                                                                                                                                                                                                                                                                             |  |  |  |
| Proposed Salary                                      | : | BDT 5,000/-                                                                                                                                                                                                                                                                                                                                                                             |  |  |  |
| Size of shop                                         | : | 10 ft x 10 ft=100 Scft                                                                                                                                                                                                                                                                                                                                                                  |  |  |  |
| Implementation                                       | : | <ul> <li>The business is planned to be scaled up by investment in existing; Modi item etc.</li> <li>Average 10% gain on sale.</li> <li>The business is operating by entrepreneur. Existing No employees. After getting equity fund no employee will be appointed.</li> <li>The shop is Rent</li> <li>Collects goods from Rajshahi.</li> <li>Agreed grace period is 3 months.</li> </ul> |  |  |  |