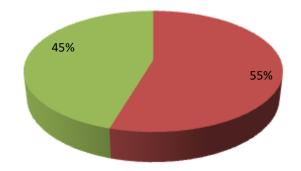

| Proposed Nobin Udyokta Business Info                 |   |                                                                                                                                                                                                                                                                                                                                                                                         |  |  |  |
|------------------------------------------------------|---|-----------------------------------------------------------------------------------------------------------------------------------------------------------------------------------------------------------------------------------------------------------------------------------------------------------------------------------------------------------------------------------------|--|--|--|
| Business Name                                        | : | RAJU MODI O VARAITY STORE                                                                                                                                                                                                                                                                                                                                                               |  |  |  |
| Location                                             | : | Keshorhat Bazar, Mohanpur, Rajshahi                                                                                                                                                                                                                                                                                                                                                     |  |  |  |
| Total Investment in BDT                              | : | BDT 1,10,000/-                                                                                                                                                                                                                                                                                                                                                                          |  |  |  |
| Financing                                            | : | Self BDT 60,000/-(from existing business) 55%                                                                                                                                                                                                                                                                                                                                           |  |  |  |
|                                                      |   | Required Investment BDT 50,000/-(as equity) 45%                                                                                                                                                                                                                                                                                                                                         |  |  |  |
| Present salary/drawings<br>from business (estimates) | : | BDT 5,000/-                                                                                                                                                                                                                                                                                                                                                                             |  |  |  |
| Proposed Salary                                      | : | BDT 5,000/-                                                                                                                                                                                                                                                                                                                                                                             |  |  |  |
| Size of shop                                         | : | 10 ft x 10 ft=100 Scft                                                                                                                                                                                                                                                                                                                                                                  |  |  |  |
| Implementation                                       | : | <ul> <li>The business is planned to be scaled up by investment in existing; Modi item etc.</li> <li>Average 10% gain on sale.</li> <li>The business is operating by entrepreneur. Existing No employees. After getting equity fund no employee will be appointed.</li> <li>The shop is Rent</li> <li>Collects goods from Rajshahi.</li> <li>Agreed grace period is 3 months.</li> </ul> |  |  |  |