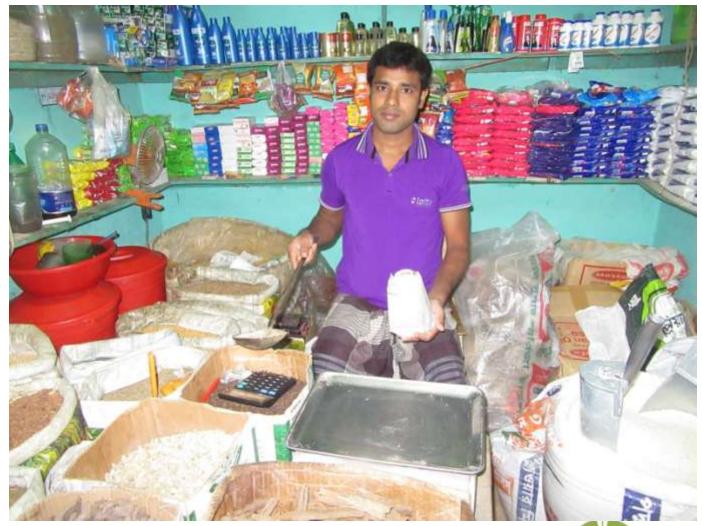

| Proposed Nobin Udyokta Business Info                 |   |                                                                                                                                                                                                                                                                                                                                                                                         |  |  |  |
|------------------------------------------------------|---|-----------------------------------------------------------------------------------------------------------------------------------------------------------------------------------------------------------------------------------------------------------------------------------------------------------------------------------------------------------------------------------------|--|--|--|
| Business Name                                        | : | RAJU MODI O VARAITY STORE                                                                                                                                                                                                                                                                                                                                                               |  |  |  |
| Location                                             | : | Keshorhat Bazar, Mohanpur, Rajshahi                                                                                                                                                                                                                                                                                                                                                     |  |  |  |
| Total Investment in BDT                              | : | BDT 1,10,000/-                                                                                                                                                                                                                                                                                                                                                                          |  |  |  |
| Financing                                            | : | Self BDT 60,000/-(from existing business) 55%                                                                                                                                                                                                                                                                                                                                           |  |  |  |
|                                                      |   | Required Investment BDT 50,000/-(as equity) 45%                                                                                                                                                                                                                                                                                                                                         |  |  |  |
| Present salary/drawings<br>from business (estimates) | : | BDT 5,000/-                                                                                                                                                                                                                                                                                                                                                                             |  |  |  |
| Proposed Salary                                      | : | BDT 5,000/-                                                                                                                                                                                                                                                                                                                                                                             |  |  |  |
| Size of shop                                         | : | 10 ft x 10 ft=100 Scft                                                                                                                                                                                                                                                                                                                                                                  |  |  |  |
| Implementation                                       | : | <ul> <li>The business is planned to be scaled up by investment in existing; Modi item etc.</li> <li>Average 10% gain on sale.</li> <li>The business is operating by entrepreneur. Existing No employees. After getting equity fund no employee will be appointed.</li> <li>The shop is Rent</li> <li>Collects goods from Rajshahi.</li> <li>Agreed grace period is 3 months.</li> </ul> |  |  |  |