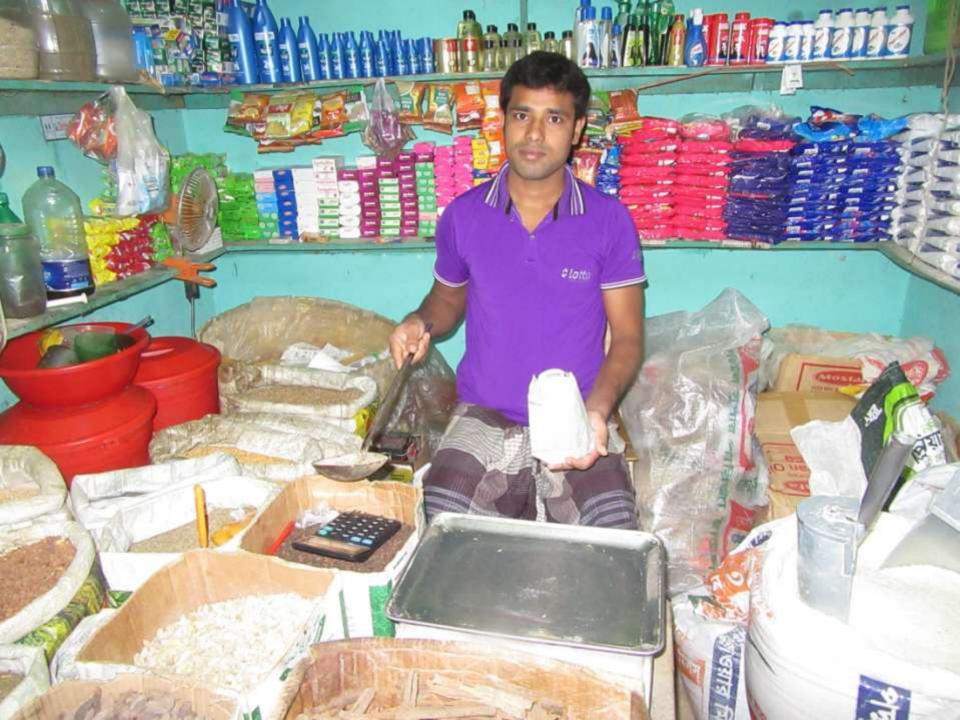

| Proposed Nobin Udyokta Business Info                 |   |                                                                                                                                                                                                                                                                                                                                                                                         |  |  |  |
|------------------------------------------------------|---|-----------------------------------------------------------------------------------------------------------------------------------------------------------------------------------------------------------------------------------------------------------------------------------------------------------------------------------------------------------------------------------------|--|--|--|
| Business Name                                        | : | RAJU MODI O VARAITY STORE                                                                                                                                                                                                                                                                                                                                                               |  |  |  |
| Location                                             | : | Keshorhat Bazar, Mohanpur, Rajshahi                                                                                                                                                                                                                                                                                                                                                     |  |  |  |
| Total Investment in BDT                              | : | BDT 1,10,000/-                                                                                                                                                                                                                                                                                                                                                                          |  |  |  |
| Financing                                            | : | Self BDT 60,000/-(from existing business) 55%                                                                                                                                                                                                                                                                                                                                           |  |  |  |
|                                                      |   | Required Investment BDT 50,000/-(as equity) 45%                                                                                                                                                                                                                                                                                                                                         |  |  |  |
| Present salary/drawings<br>from business (estimates) | : | BDT 5,000/-                                                                                                                                                                                                                                                                                                                                                                             |  |  |  |
| Proposed Salary                                      | : | BDT 5,000/-                                                                                                                                                                                                                                                                                                                                                                             |  |  |  |
| Size of shop                                         | : | 10 ft x 10 ft=100 Scft                                                                                                                                                                                                                                                                                                                                                                  |  |  |  |
| Implementation                                       | : | <ul> <li>The business is planned to be scaled up by investment in existing; Modi item etc.</li> <li>Average 10% gain on sale.</li> <li>The business is operating by entrepreneur. Existing No employees. After getting equity fund no employee will be appointed.</li> <li>The shop is Rent</li> <li>Collects goods from Rajshahi.</li> <li>Agreed grace period is 3 months.</li> </ul> |  |  |  |