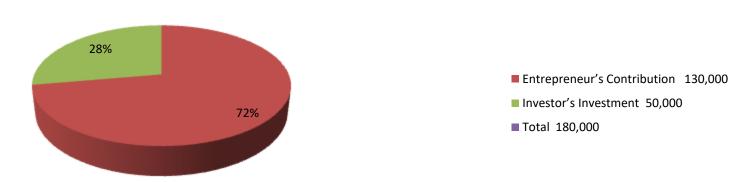

| Proposed Nobin Udyokta Business Info              |   |                                                                                                                                                                                                                                                                                                                                                                                                  |  |  |  |  |  |
|---------------------------------------------------|---|--------------------------------------------------------------------------------------------------------------------------------------------------------------------------------------------------------------------------------------------------------------------------------------------------------------------------------------------------------------------------------------------------|--|--|--|--|--|
| Business Name                                     | : | SHAKIB DAIRY FARM                                                                                                                                                                                                                                                                                                                                                                                |  |  |  |  |  |
| Location                                          | : | Rokhitpara, Bagmara, Rajshahi                                                                                                                                                                                                                                                                                                                                                                    |  |  |  |  |  |
| Total Investment in BDT                           | : | BDT 1,80,000/-                                                                                                                                                                                                                                                                                                                                                                                   |  |  |  |  |  |
| Financing                                         | : | Self BDT 1,30,000/-(from existing business) 72% Required Investment BDT 50,000/-(as equity) 28%                                                                                                                                                                                                                                                                                                  |  |  |  |  |  |
| Present salary/drawings from business (estimates) | : | BDT 5,000/-                                                                                                                                                                                                                                                                                                                                                                                      |  |  |  |  |  |
| Proposed Salary                                   | : | BDT 5,000/-                                                                                                                                                                                                                                                                                                                                                                                      |  |  |  |  |  |
| Size of shop                                      | : | 20 ft x 10 ft= 200 Scft                                                                                                                                                                                                                                                                                                                                                                          |  |  |  |  |  |
| Implementation                                    | : | <ul> <li>The business is planned to be scaled up by investment in existing; Cow item.</li> <li>Average 100% gain on sale.</li> <li>The business is operating by entrepreneur. Existing No employees. After getting equity fund no employee will be appointed.</li> <li>The shop is No Rent</li> <li>Collects goods from Cidirhat, Rajshahi.</li> <li>Agreed grace period is 3 months.</li> </ul> |  |  |  |  |  |