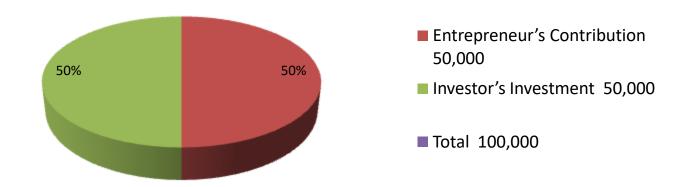

| Proposed Nobin Udyokta Business Info              |   |                                                                                                                                                                                                                                                                               |  |  |  |  |
|---------------------------------------------------|---|-------------------------------------------------------------------------------------------------------------------------------------------------------------------------------------------------------------------------------------------------------------------------------|--|--|--|--|
| Business Name                                     | : | PANER BOROJ CHASH                                                                                                                                                                                                                                                             |  |  |  |  |
| Location                                          | : | Shukpara, monggolpara, puthia,Rajshahi                                                                                                                                                                                                                                        |  |  |  |  |
| Total Investment in BDT                           | : | BDT 1,00,000                                                                                                                                                                                                                                                                  |  |  |  |  |
| Financing                                         | : | Required Investment BDT 50,000/-(as equity) 50%                                                                                                                                                                                                                               |  |  |  |  |
| Present salary/drawings from business (estimates) | : | DT 5000/-                                                                                                                                                                                                                                                                     |  |  |  |  |
| Proposed Salary                                   | : | 5000/=                                                                                                                                                                                                                                                                        |  |  |  |  |
| Size of shop                                      | : | 12 decimal                                                                                                                                                                                                                                                                    |  |  |  |  |
| Security of the shop                              | : | -                                                                                                                                                                                                                                                                             |  |  |  |  |
| Implementation                                    | : | <ul> <li>The business is planned to be scaled up by investment in existing goods like; Farm</li> <li>The business is operating by entrepreneur. Existing no employees.</li> <li>Average gain</li> <li>The farm is owned.</li> <li>Agreed grace period is 3 months.</li> </ul> |  |  |  |  |