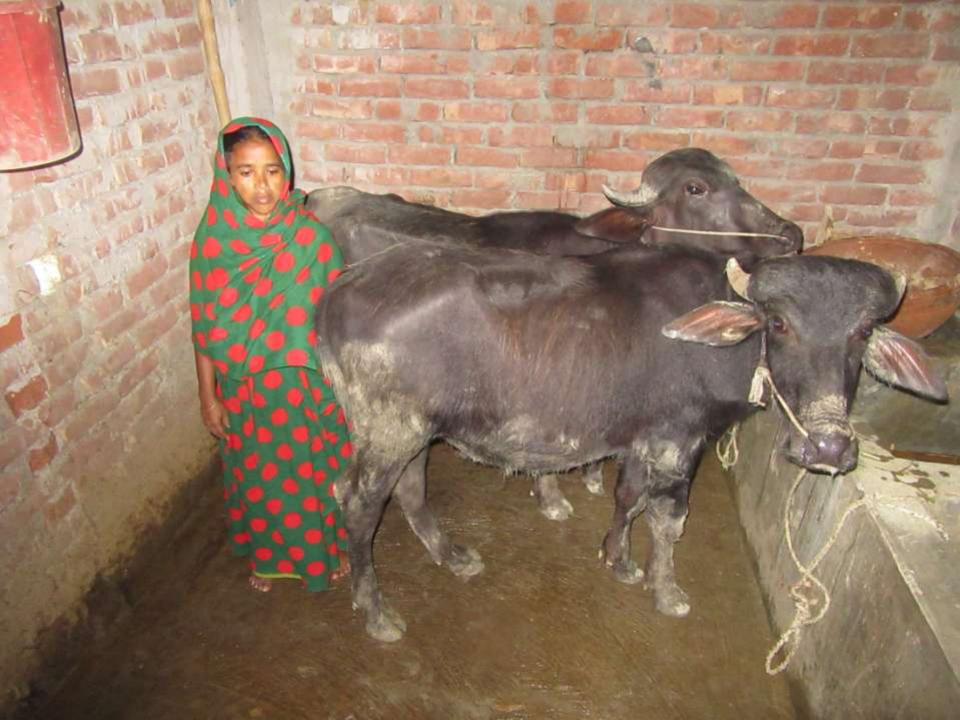

| Investment Breakdown |          |               |                 |     |            |                 |                   |  |  |
|----------------------|----------|---------------|-----------------|-----|------------|-----------------|-------------------|--|--|
| E                    | Existing |               |                 |     |            | Proposed        |                   |  |  |
| Particulars          | Qty.     | Unit<br>Price | Amount<br>(BDT) | Qty | Unit Price | Amount<br>(BDT) | Proposed<br>Total |  |  |
| BUFFALO              | 2        | 60000         | 120000          | 2   | 25000      | 50000           | 50,000            |  |  |
|                      |          |               |                 |     |            |                 |                   |  |  |
|                      |          |               |                 |     |            |                 |                   |  |  |
|                      |          |               |                 |     |            | 0               | 0                 |  |  |
| Total                | 2        | 60000         | 120000          |     | 25000      | 50000           | 50000             |  |  |