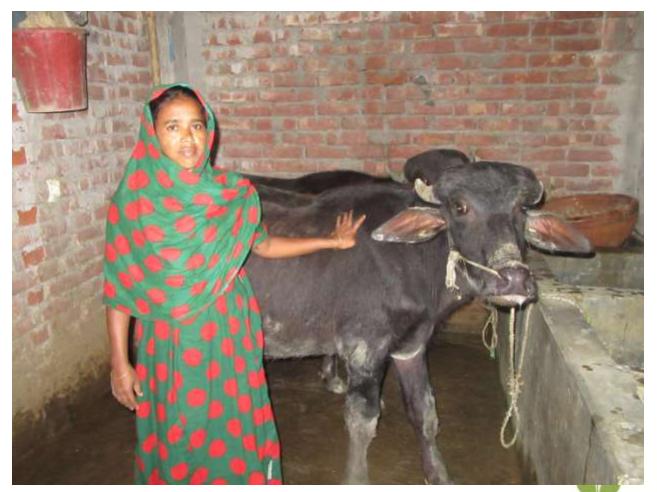

#### **Proposed NU Business Name: HASINA MOHISH KHAMAR**

Project identification and prepared by: Mr. Kabir Raksam, Tahirpur Unit, Rajshahi

Project verified by: MD. Abdul Mannan Talukder

Grameen Shakti Samajik Byabosha Ltd.

| Proposed Nobin Udyokta Business Info                 |   |                                                                                                                                                                                                                                                                               |  |  |  |  |
|------------------------------------------------------|---|-------------------------------------------------------------------------------------------------------------------------------------------------------------------------------------------------------------------------------------------------------------------------------|--|--|--|--|
| Business Name                                        | : | HASINA MOHISH KHAMAR                                                                                                                                                                                                                                                          |  |  |  |  |
| Location                                             | : | Pochamaria, puthia, Rajshahi                                                                                                                                                                                                                                                  |  |  |  |  |
| Total Investment in BDT                              | : | BDT 1,70,000                                                                                                                                                                                                                                                                  |  |  |  |  |
| Financing                                            | : | Self BDT 120000-(from existing business) 61%<br>Required Investment BDT 50,000/-(as equity) 29%                                                                                                                                                                               |  |  |  |  |
| Present salary/drawings<br>from business (estimates) | : | DT 5000/-                                                                                                                                                                                                                                                                     |  |  |  |  |
| Proposed Salary                                      | : | 5000/=                                                                                                                                                                                                                                                                        |  |  |  |  |
| Size of shop                                         | : | 15ft x 10ft= 100 square ft                                                                                                                                                                                                                                                    |  |  |  |  |
| Security of the shop                                 | : |                                                                                                                                                                                                                                                                               |  |  |  |  |
| Implementation                                       | : | <ul> <li>The business is planned to be scaled up by investment in existing goods like; Farm</li> <li>The business is operating by entrepreneur. Existing no employees.</li> <li>Average gain</li> <li>The farm is owned.</li> <li>Agreed grace period is 3 months.</li> </ul> |  |  |  |  |