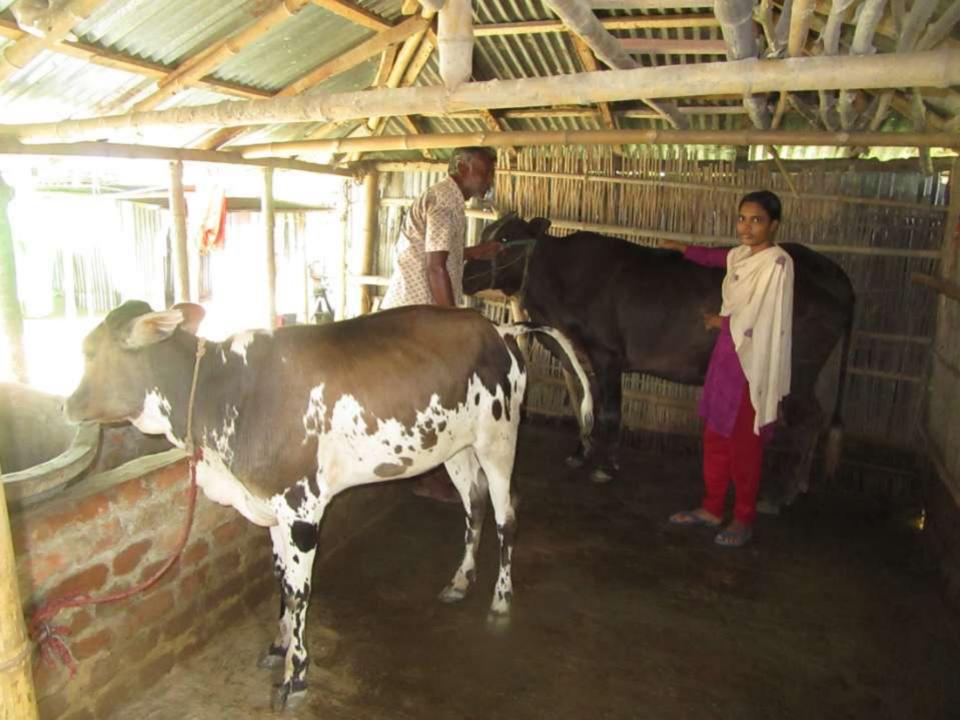

of Product             | 50,000 |              |        |
| 2.2         | Payment of GB Loan              |        |              |        |
|             | Investment Pay Back (Including  |        |              |        |
| 2.3         | Ownership Tr. Fee)              | 20,000 | 20000        | 20000  |
|             | Total Cash Outflow              | 70000  | 20000        | 20000  |
| 3           | Net Cash Surplus                | 64100  | 129600       | 196700 |



# Strength

Employment: Self: 01 Family:0 Others:0 Experience & Skill : 02 Years Skill and experience;

## WEAKNESS

Lack of Capital/Investment

## **O**<sub>PPORTUNITIES</sub>

Huge demand in the community Location of farm pochamaria, puthia,Rajshahi Regular customers;

## THREATS

Theft Fire Political unrest Pictures







# FAMILY PICTURE