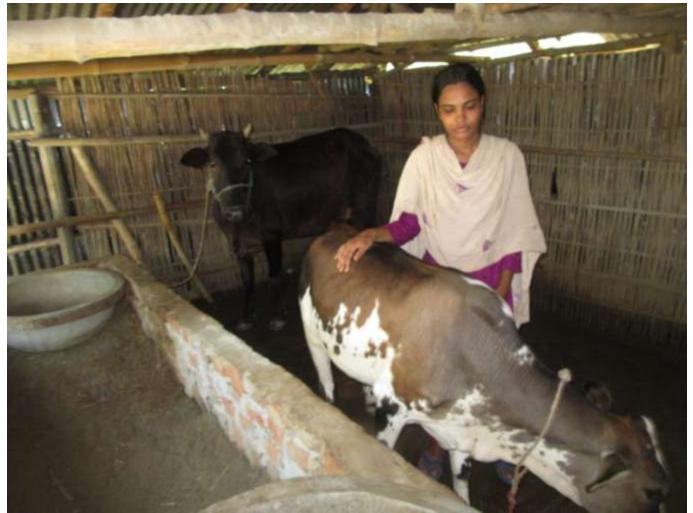

#### Proposed NU Business Name: NITI GORUR KHAMAR



Project identification and prepared by: Mr. Kabir Raksam, Tahirpur Unit, Rajshahi

Project verified by: MD. Abdul Mannan Talukder



Grameen Shakti Samajik Byabosha Ltd.

### Brief Bio of The Proposed Nobin Udyokta

| Name                                           | : | MST. NITI KHATUN                                              |  |  |  |  |  |
|------------------------------------------------|---|---------------------------------------------------------------|--|--|--|--|--|
| Age                                            |   | 20-09-1998(19 Year)                                           |  |  |  |  |  |
| Education, till to date                        |   | HSC                                                           |  |  |  |  |  |
| Marital status