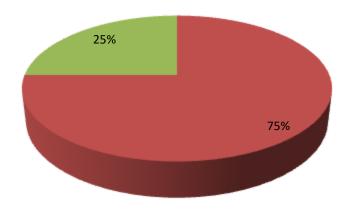

| Proposed Nobin Udyokta Business Info                 |   |                                                                                                                                                                                                                                                                               |  |  |  |  |  |
|------------------------------------------------------|---|-------------------------------------------------------------------------------------------------------------------------------------------------------------------------------------------------------------------------------------------------------------------------------|--|--|--|--|--|
| Business Name                                        | : | NITI GORUR KHAMAR                                                                                                                                                                                                                                                             |  |  |  |  |  |
| Location                                             | : | Pochamaria, puthia, Rajshahi                                                                                                                                                                                                                                                  |  |  |  |  |  |
| Total Investment in BDT                              | : | BDT 2,00000                                                                                                                                                                                                                                                                   |  |  |  |  |  |
| Financing                                            | : | Self BDT 150000-(from existing business) 75%<br>Required Investment BDT 50,000/-(as equity) 25%                                                                                                                                                                               |  |  |  |  |  |
| Present salary/drawings<br>from business (estimates) | : | DT 5000/-                                                                                                                                                                                                                                                                     |  |  |  |  |  |
| Proposed Salary                                      | : | 5000/=                                                                                                                                                                                                                                                                        |  |  |  |  |  |
| Size of shop                                         | : | 15ft x 10ft= 100 square ft                                                                                                                                                                                                                                                    |  |  |  |  |  |
| Security of the shop                                 | : | _                                                                                                                                                                                                                                                                             |  |  |  |  |  |
| Implementation                                       | : | <ul> <li>The business is planned to be scaled up by investment in existing goods like; Farm</li> <li>The business is operating by entrepreneur. Existing no employees.</li> <li>Average gain</li> <li>The farm is owned.</li> <li>Agreed grace period is 3 months.</li> </ul> |  |  |  |  |  |

## **Source of Finance**

- Entrepreneur's Contribution 150,000
- Investor's Investment 50,000
- Total 200,000

| Financial Projection (BDT)        |       |       |          |          |          |
|-----------------------------------|-------|-------|----------|----------|----------|
| Particular                        | Daily | Month | 1st Year | 2nd year | 3rd Year |
| Revenue (sales)                   |       |       |          |          |          |
| sales                             |       | 23333 | 279996   | 293996   | 308696   |
| Total Sales (A)                   |       | 23333 | 279996   | 293996   | 308696   |
| Less. Variable Expense            |       | 0     | 0        | 0        | 0        |
|                                   |       | 10000 | 120000   | 126000   | 132300   |
| Total variable Expense (B)        |       | 10000 | 120000   | 126000   | 132300   |
| Contribution Margin (CM) [C=(A-B) |       | 13333 | 159996   | 167996   | 176396   |
| Less. Fixed Expense               |       |       |          |          |          |
| Rent                              |       | 0     | 0        | 0        | 0        |
| Electricity Bill                  |       | 300   | 3600     | 3800     | 4000     |
| Mobile Bill                       |       | 200   | 2400     | 2800     | 3000     |
| Salary (self)                     |       | 5000  | 60000    | 60000    | 60000    |
| Transportation                    |       | 300   | 3600     | 3800     | 4000     |
| food                              |       | 1200  | 14400    | 15000    | 16000    |
| Bank service Charge               |       |       | 100      | 100      | 100      |
| Total Fixed Cost                  |       | 7000  | 84100    | 85500    | 87100    |
| Net Profit (E) [C-D)              |       | 6333  | 75896    | 82496    | 89296    |
| Investment Payback                |       |       | 20000    | 20000    | 20000    |