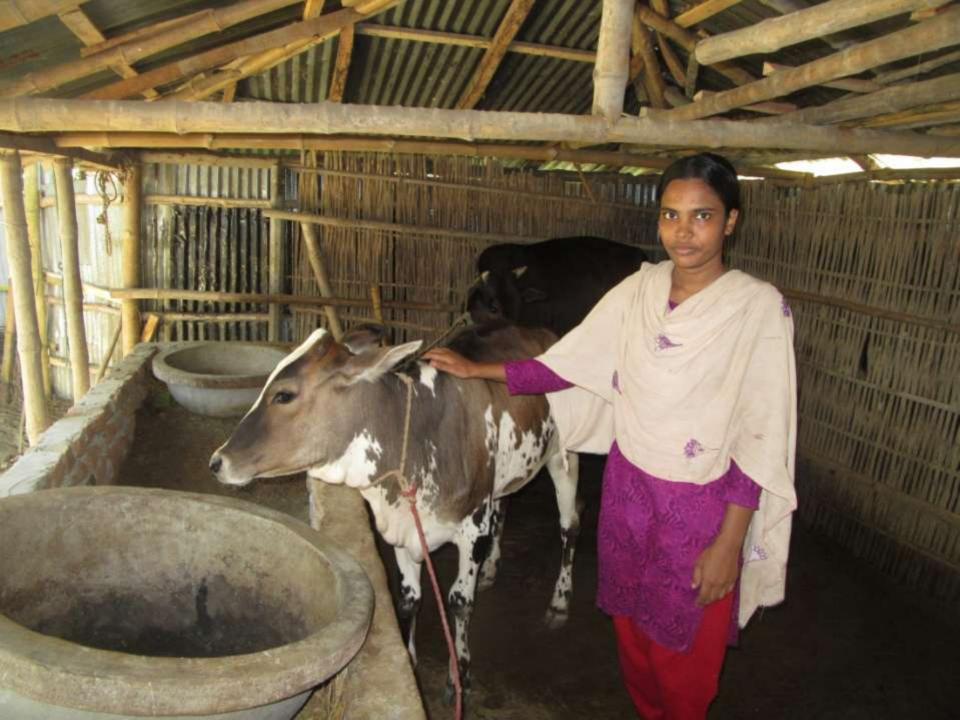

#### Proposed NU Business Name: NITI GORUR KHAMAR

Project identification and prepared by: Mr. Kabir Raksam, Tahirpur Unit, Rajshahi

Project verified by: MD. Abdul Mannan Talukder

Grameen Shakti Samajik Byabosha Ltd.

| Proposed Nobin Udyokta Business Info                 |   |                                                                                                                                                                                                                                                                               |  |  |  |  |  |
|------------------------------------------------------|---|-------------------------------------------------------------------------------------------------------------------------------------------------------------------------------------------------------------------------------------------------------------------------------|--|--|--|--|--|
| Business Name                                        | : | NITI GORUR KHAMAR                                                                                                                                                                                                                                                             |  |  |  |  |  |
| Location                                             | : | Pochamaria, puthia, Rajshahi                                                                                                                                                                                                                                                  |  |  |  |  |  |
| Total Investment in BDT                              | : | BDT 2,00000                                                                                                                                                                                                                                                                   |  |  |  |  |  |
| Financing                                            | : | Self BDT 150000-(from existing business) 75%<br>Required Investment BDT 50,000/-(as equity) 25%                                                                                                                                                                               |  |  |  |  |  |
| Present salary/drawings<br>from business (estimates) | : | DT 5000/-                                                                                                                                                                                                                                                                     |  |  |  |  |  |
| Proposed Salary                                      | : | 5000/=                                                                                                                                                                                                                                                                        |  |  |  |  |  |
| Size of shop                                         | : | 15ft x 10ft= 100 square ft                                                                                                                                                                                                                                                    |  |  |  |  |  |
| Security of the shop                                 | : | _                                                                                                                                                                                                                                                                             |  |  |  |  |  |
| Implementation                                       | : | <ul> <li>The business is planned to be scaled up by investment in existing goods like; Farm</li> <li>The business is operating by entrepreneur. Existing no employees.</li> <li>Average gain</li> <li>The farm is owned.</li> <li>Agreed grace period is 3 months.</li> </ul> |  |  |  |  |  |