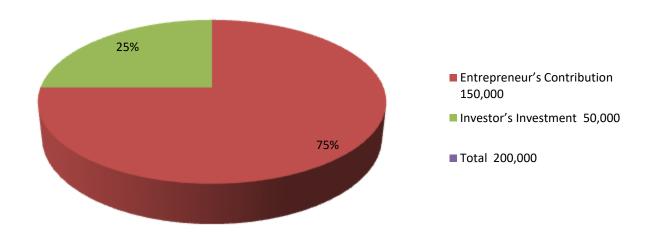

| Proposed Nobin Udyokta Business Info                 |   |                                                                                                                                                                                                                                                                               |  |  |  |  |
|------------------------------------------------------|---|-------------------------------------------------------------------------------------------------------------------------------------------------------------------------------------------------------------------------------------------------------------------------------|--|--|--|--|
| Business Name                                        | : | RENUKA PAN KHAMAR                                                                                                                                                                                                                                                             |  |  |  |  |
| Location                                             | : | Kismot tebila, pananagor, durgapur, Rajshahi                                                                                                                                                                                                                                  |  |  |  |  |
| Total Investment in BDT                              | : | BDT 2,00,000                                                                                                                                                                                                                                                                  |  |  |  |  |
| Financing                                            | : | Self BDT 150,000-(from existing business) 75%<br>Required Investment BDT 50,000/-(as equity) 25%                                                                                                                                                                              |  |  |  |  |
| Present salary/drawings<br>from business (estimates) | : | DT 5000/-                                                                                                                                                                                                                                                                     |  |  |  |  |
| Proposed Salary                                      | : | 5000/=                                                                                                                                                                                                                                                                        |  |  |  |  |
| Size of shop                                         | : | 08 decimal                                                                                                                                                                                                                                                                    |  |  |  |  |
| Security of the shop                                 | : | -                                                                                                                                                                                                                                                                             |  |  |  |  |
| Implementation                                       | : | <ul> <li>The business is planned to be scaled up by investment in existing goods like; Farm</li> <li>The business is operating by entrepreneur. Existing no employees.</li> <li>Average gain</li> <li>The farm is owned.</li> <li>Agreed grace period is 3 months.</li> </ul> |  |  |  |  |

| Investment Breakdown |          |               |                 |      |            |                 |                   |  |
|----------------------|----------|---------------|-----------------|------|------------|-----------------|-------------------|--|
| E                    | Existing |               | Proposed        |      |            |                 |                   |  |
| Particulars          | Qty.     | Unit<br>Price | Amount<br>(BDT) | Qty  | Unit Price | Amount<br>(BDT) | Proposed<br>Total |  |
| pan bor              | 2500     | 50            | 150,000         | 2500 | 20         | 50,000          | 200,000           |  |
|                      |          |               |                 |      |            |                 |                   |  |
|                      |          |               |                 |      |            | 0               | 0                 |  |
| Total                | 2500     | 50            | 150,000         | 2500 | 20         | 50,000          | 200,000           |  |