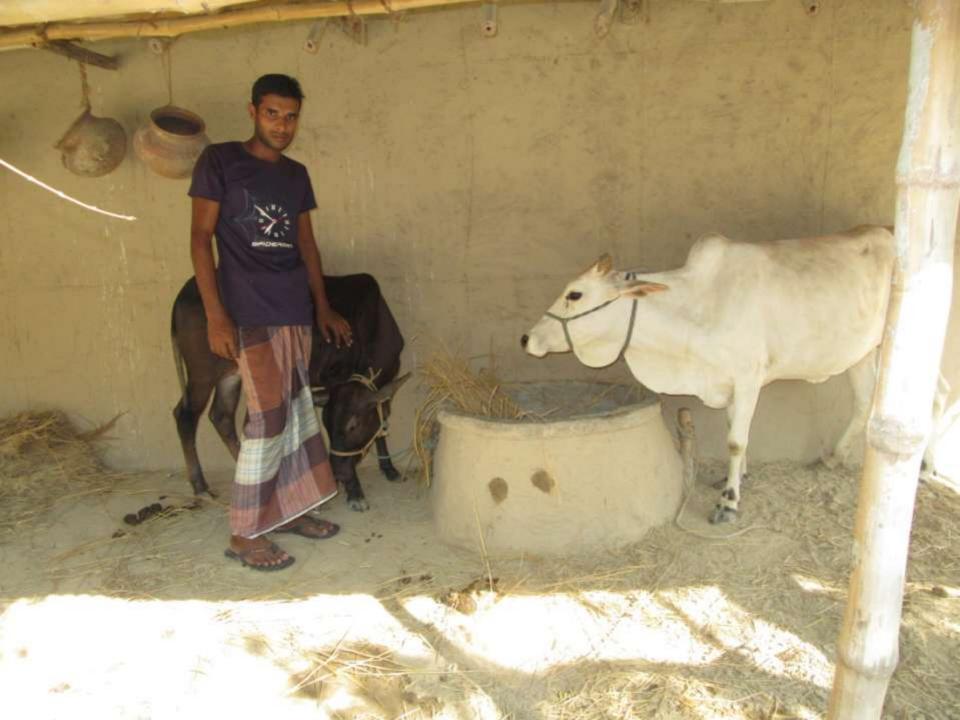

| Proposed Nobin Udyokta Business Info              |   |                                                                                                                                                                                                                                                                               |  |  |  |
|---------------------------------------------------|---|-------------------------------------------------------------------------------------------------------------------------------------------------------------------------------------------------------------------------------------------------------------------------------|--|--|--|
| Business Name                                     | : | ARIF GORUR KHAMAR                                                                                                                                                                                                                                                             |  |  |  |
| Location                                          | : | Makranda, Lolitnogor, Godagari, Rajshahi                                                                                                                                                                                                                                      |  |  |  |
| Total Investment in BDT                           | : | BDT 135000/-                                                                                                                                                                                                                                                                  |  |  |  |
| Financing                                         | : | Self BDT 85000/-(from existing business) 63% Required Investment BDT 50,000/-(as equity) 37%                                                                                                                                                                                  |  |  |  |
| Present salary/drawings from business (estimates) | : | BDT 5000/-                                                                                                                                                                                                                                                                    |  |  |  |
| Proposed Salary                                   | : | 5000/=                                                                                                                                                                                                                                                                        |  |  |  |
| Size of shop                                      | : | 10ft x 10ft= 100 square ft                                                                                                                                                                                                                                                    |  |  |  |
| Security of the shop                              | : | -                                                                                                                                                                                                                                                                             |  |  |  |
| Implementation                                    | : | <ul> <li>The business is planned to be scaled up by investment in existing goods like; Farm</li> <li>The business is operating by entrepreneur. Existing no employees.</li> <li>Average gain</li> <li>The farm is owned.</li> <li>Agreed grace period is 3 months.</li> </ul> |  |  |  |

# Pictures