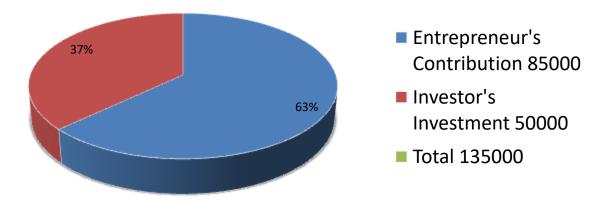

| Proposed Nobin Udyokta Business Info              |   |                                                                                                                                                                                                                                                                               |  |  |  |
|---------------------------------------------------|---|-------------------------------------------------------------------------------------------------------------------------------------------------------------------------------------------------------------------------------------------------------------------------------|--|--|--|
| Business Name                                     | : | ARIF GORUR KHAMAR                                                                                                                                                                                                                                                             |  |  |  |
| Location                                          | : | Makranda, Lolitnogor, Godagari, Rajshahi                                                                                                                                                                                                                                      |  |  |  |
| Total Investment in BDT                           | : | BDT 135000/-                                                                                                                                                                                                                                                                  |  |  |  |
| Financing                                         | : | Self BDT 85000/-(from existing business) 63% Required Investment BDT 50,000/-(as equity) 37%                                                                                                                                                                                  |  |  |  |
| Present salary/drawings from business (estimates) | : | BDT 5000/-                                                                                                                                                                                                                                                                    |  |  |  |
| Proposed Salary                                   | : | 5000/=                                                                                                                                                                                                                                                                        |  |  |  |
| Size of shop                                      | : | 10ft x 10ft= 100 square ft                                                                                                                                                                                                                                                    |  |  |  |
| Security of the shop                              | : | -                                                                                                                                                                                                                                                                             |  |  |  |
| Implementation                                    | : | <ul> <li>The business is planned to be scaled up by investment in existing goods like; Farm</li> <li>The business is operating by entrepreneur. Existing no employees.</li> <li>Average gain</li> <li>The farm is owned.</li> <li>Agreed grace period is 3 months.</li> </ul> |  |  |  |

|             | Investr  | nent Breakdov | vn             |
|-------------|----------|---------------|----------------|
| Particulars | Existing | Proposed      | Proposed Total |
| Cow         | 85000    | 40000         | 125000         |
| Food        | 0        | 10000         | 10000          |
|             | 0        | 0             | 0              |
|             |          |               |                |
| Total       | 85000    | 50000         | 135000         |