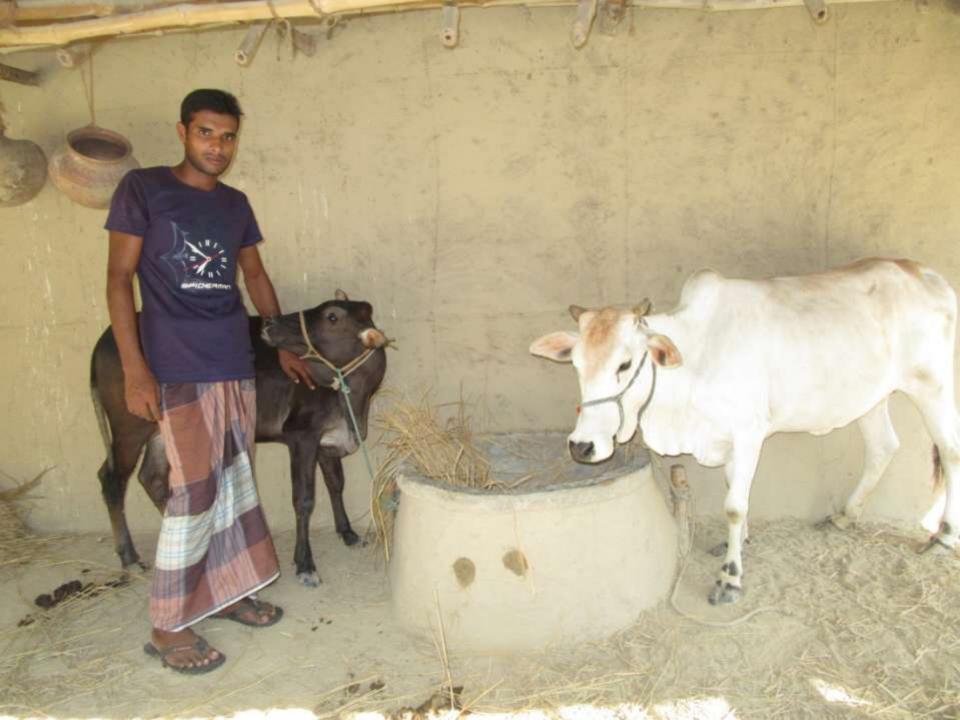

| Proposed Nobin Udyokta Business Info              |   |                                                                                                                                                                                                                                                                               |  |  |  |
|---------------------------------------------------|---|-------------------------------------------------------------------------------------------------------------------------------------------------------------------------------------------------------------------------------------------------------------------------------|--|--|--|
| Business Name                                     | : | ARIF GORUR KHAMAR                                                                                                                                                                                                                                                             |  |  |  |
| Location                                          | : | Makranda, Lolitnogor, Godagari, Rajshahi                                                                                                                                                                                                                                      |  |  |  |
| Total Investment in BDT                           | : | BDT 135000/-                                                                                                                                                                                                                                                                  |  |  |  |
| Financing                                         | : | Self BDT 85000/-(from existing business) 63% Required Investment BDT 50,000/-(as equity) 37%                                                                                                                                                                                  |  |  |  |
| Present salary/drawings from business (estimates) | : | BDT 5000/-                                                                                                                                                                                                                                                                    |  |  |  |
| Proposed Salary                                   | : | 5000/=                                                                                                                                                                                                                                                                        |  |  |  |
| Size of shop                                      | : | 10ft x 10ft= 100 square ft                                                                                                                                                                                                                                                    |  |  |  |
| Security of the shop                              | : | -                                                                                                                                                                                                                                                                             |  |  |  |
| Implementation                                    | : | <ul> <li>The business is planned to be scaled up by investment in existing goods like; Farm</li> <li>The business is operating by entrepreneur. Existing no employees.</li> <li>Average gain</li> <li>The farm is owned.</li> <li>Agreed grace period is 3 months.</li> </ul> |  |  |  |

# Pictures