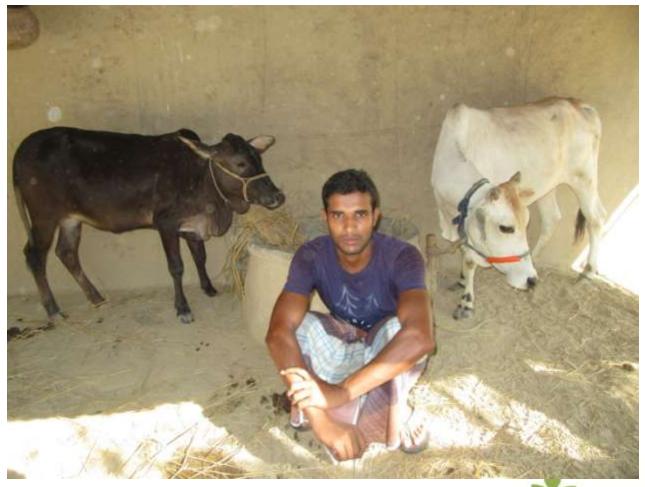

#### **Proposed NU Business Name: ARIF GORUR KHAMAR**



Project identification and prepared by:MD. LOKMAN HAKIM Godagari Unit , Rajshahi

Project verified by: MD. Abdul Mannan Talukder



Samajik Byabosha Ltd.

| Brief Bio of The Proposed Nobin Udyokta                                                                        |   |                                                                                                                                                                                 |  |  |
|----------------------------------------------------------------------------------------------------------------|---|---------------------------------------------------------------------------------------------------------------------------------------------------------------------------------|--|--|
| Name