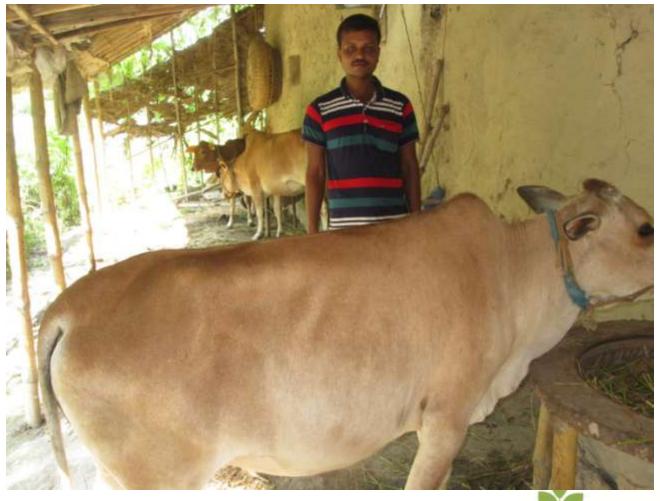

| Proposed Nobin Udyokta Business Info              |   |                                                                                                                                                                                                                                                                               |  |  |  |
|---------------------------------------------------|---|-------------------------------------------------------------------------------------------------------------------------------------------------------------------------------------------------------------------------------------------------------------------------------|--|--|--|
| Business Name                                     | : | ADORSHO POSHU KHAMAR                                                                                                                                                                                                                                                          |  |  |  |
| Location                                          | : | Makranda,Lolitnogor,Godagari, Rajshahi                                                                                                                                                                                                                                        |  |  |  |
| Total Investment in BDT                           | : | BDT 160000/-                                                                                                                                                                                                                                                                  |  |  |  |
| Financing                                         | : | Self BDT 110000/-(from existing business) 69% Required Investment BDT 50,000/-(as equity) 31%                                                                                                                                                                                 |  |  |  |
| Present salary/drawings from business (estimates) | : | BDT 5000/-                                                                                                                                                                                                                                                                    |  |  |  |
| Proposed Salary                                   | : | 5000/=                                                                                                                                                                                                                                                                        |  |  |  |
| Size of shop                                      | : | 20ft x 8ft= 160 square ft                                                                                                                                                                                                                                                     |  |  |  |
| Security of the shop                              | : | -                                                                                                                                                                                                                                                                             |  |  |  |
| Implementation                                    | : | <ul> <li>The business is planned to be scaled up by investment in existing goods like; Farm</li> <li>The business is operating by entrepreneur. Existing no employees.</li> <li>Average gain</li> <li>The farm is owned.</li> <li>Agreed grace period is 3 months.</li> </ul> |  |  |  |

# Pictures