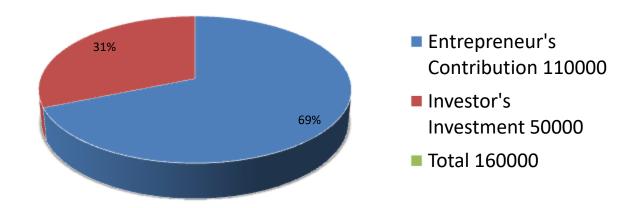

| Proposed Nobin Udyokta Business Info              |   |                                                                                                                                                                                                                                                                               |  |  |  |
|---------------------------------------------------|---|-------------------------------------------------------------------------------------------------------------------------------------------------------------------------------------------------------------------------------------------------------------------------------|--|--|--|
| Business Name                                     | : | ADORSHO POSHU KHAMAR                                                                                                                                                                                                                                                          |  |  |  |
| Location                                          | : | Makranda,Lolitnogor,Godagari, Rajshahi                                                                                                                                                                                                                                        |  |  |  |
| Total Investment in BDT                           | : | BDT 160000/-                                                                                                                                                                                                                                                                  |  |  |  |
| Financing                                         | : | Self BDT 110000/-(from existing business) 69% Required Investment BDT 50,000/-(as equity) 31%                                                                                                                                                                                 |  |  |  |
| Present salary/drawings from business (estimates) | : | BDT 5000/-                                                                                                                                                                                                                                                                    |  |  |  |
| Proposed Salary                                   | : | 5000/=                                                                                                                                                                                                                                                                        |  |  |  |
| Size of shop                                      | : | 20ft x 8ft= 160 square ft                                                                                                                                                                                                                                                     |  |  |  |
| Security of the shop                              | : | -                                                                                                                                                                                                                                                                             |  |  |  |
| Implementation                                    | : | <ul> <li>The business is planned to be scaled up by investment in existing goods like; Farm</li> <li>The business is operating by entrepreneur. Existing no employees.</li> <li>Average gain</li> <li>The farm is owned.</li> <li>Agreed grace period is 3 months.</li> </ul> |  |  |  |

| Investment Breakdown |          |          |                |  |  |  |  |
|----------------------|----------|----------|----------------|--|--|--|--|
| Particulars          | Existing | Proposed | Proposed Total |  |  |  |  |
| Cow                  | 110000   | 40000    | 150000         |  |  |  |  |
| Food                 | 0        | 10000    | 10000          |  |  |  |  |
|                      | 0        | 0        | 0              |  |  |  |  |
|                      |          |          |                |  |  |  |  |
| Total                | 110000   | 50000    | 160000         |  |  |  |  |