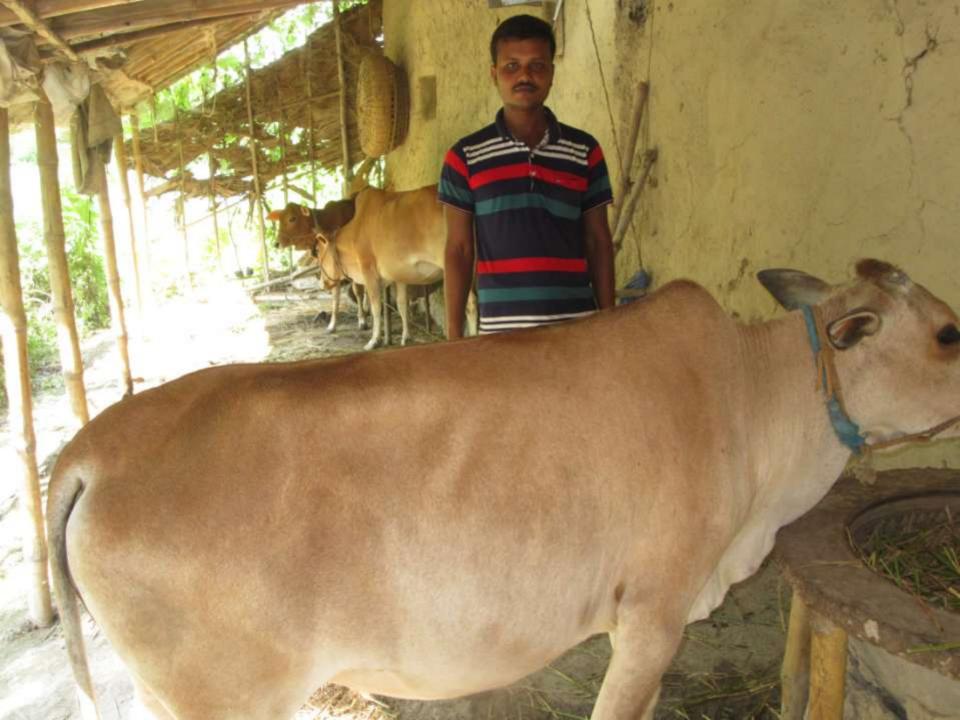

| Proposed Nobin Udyokta Business Info              |   |                                                                                                                                                                                                                                                                               |  |  |  |
|---------------------------------------------------|---|-------------------------------------------------------------------------------------------------------------------------------------------------------------------------------------------------------------------------------------------------------------------------------|--|--|--|
| Business Name                                     | : | ADORSHO POSHU KHAMAR                                                                                                                                                                                                                                                          |  |  |  |
| Location                                          | : | Makranda,Lolitnogor,Godagari, Rajshahi                                                                                                                                                                                                                                        |  |  |  |
| Total Investment in BDT                           | : | BDT 160000/-                                                                                                                                                                                                                                                                  |  |  |  |
| Financing                                         | : | Self BDT 110000/-(from existing business) 69% Required Investment BDT 50,000/-(as equity) 31%                                                                                                                                                                                 |  |  |  |
| Present salary/drawings from business (estimates) | : | BDT 5000/-                                                                                                                                                                                                                                                                    |  |  |  |
| Proposed Salary                                   | : | 5000/=                                                                                                                                                                                                                                                                        |  |  |  |
| Size of shop                                      | : | 20ft x 8ft= 160 square ft                                                                                                                                                                                                                                                     |  |  |  |
| Security of the shop                              | : | -                                                                                                                                                                                                                                                                             |  |  |  |
| Implementation                                    | : | <ul> <li>The business is planned to be scaled up by investment in existing goods like; Farm</li> <li>The business is operating by entrepreneur. Existing no employees.</li> <li>Average gain</li> <li>The farm is owned.</li> <li>Agreed grace period is 3 months.</li> </ul> |  |  |  |

# Pictures