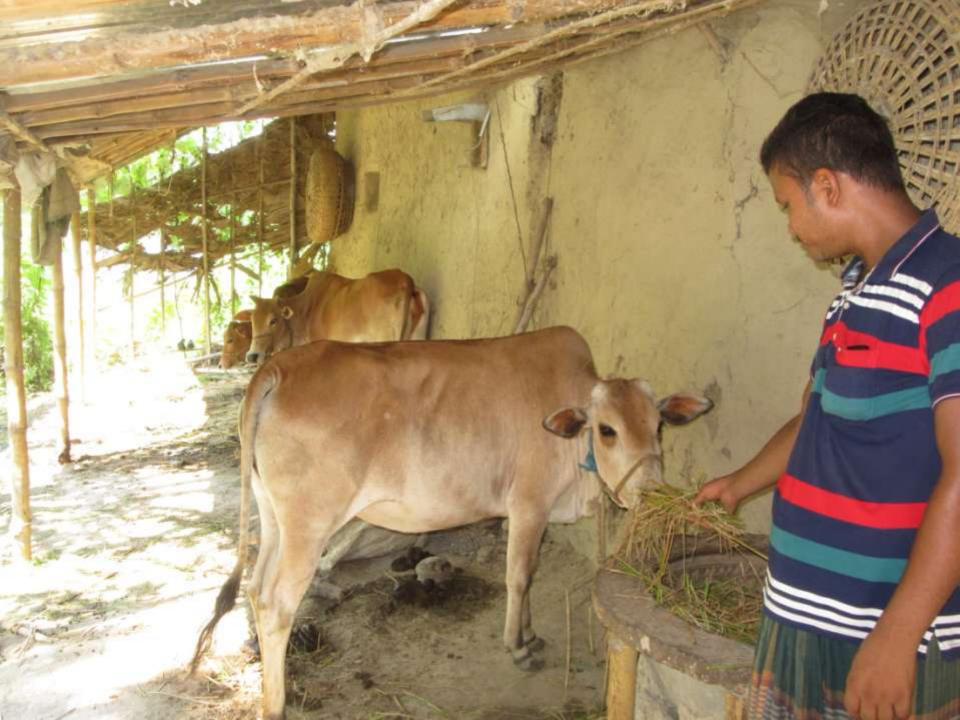

| Proposed Nobin Udyokta Business Info              |   |                                                                                                                                                                                                                                                                               |  |  |  |
|---------------------------------------------------|---|-------------------------------------------------------------------------------------------------------------------------------------------------------------------------------------------------------------------------------------------------------------------------------|--|--|--|
| Business Name                                     | : | ADORSHO POSHU KHAMAR                                                                                                                                                                                                                                                          |  |  |  |
| Location                                          | : | Makranda,Lolitnogor,Godagari, Rajshahi                                                                                                                                                                                                                                        |  |  |  |
| Total Investment in BDT                           | : | BDT 160000/-                                                                                                                                                                                                                                                                  |  |  |  |
| Financing                                         | : | Self BDT 110000/-(from existing business) 69% Required Investment BDT 50,000/-(as equity) 31%                                                                                                                                                                                 |  |  |  |
| Present salary/drawings from business (estimates) | : | BDT 5000/-                                                                                                                                                                                                                                                                    |  |  |  |
| Proposed Salary                                   | : | 5000/=                                                                                                                                                                                                                                                                        |  |  |  |
| Size of shop                                      | : | 20ft x 8ft= 160 square ft                                                                                                                                                                                                                                                     |  |  |  |
| Security of the shop                              | : | -                                                                                                                                                                                                                                                                             |  |  |  |
| Implementation                                    | : | <ul> <li>The business is planned to be scaled up by investment in existing goods like; Farm</li> <li>The business is operating by entrepreneur. Existing no employees.</li> <li>Average gain</li> <li>The farm is owned.</li> <li>Agreed grace period is 3 months.</li> </ul> |  |  |  |

# Pictures