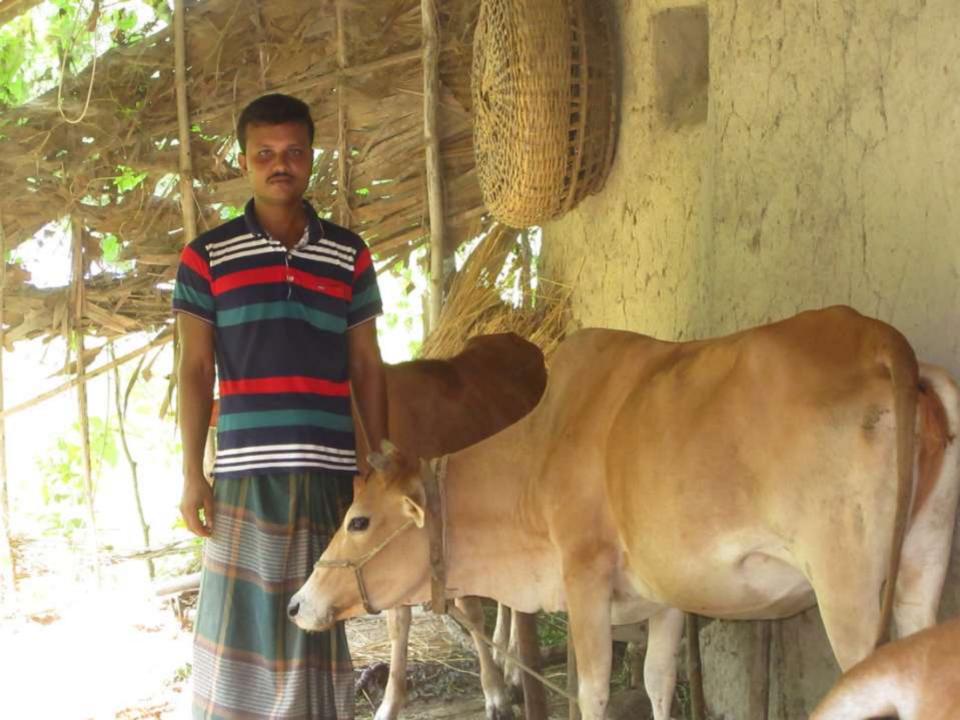

| Proposed Nobin Udyokta Business Info              |   |                                                                                                                                                                                                                                                                               |  |  |  |
|---------------------------------------------------|---|-------------------------------------------------------------------------------------------------------------------------------------------------------------------------------------------------------------------------------------------------------------------------------|--|--|--|
| Business Name                                     | : | ADORSHO POSHU KHAMAR                                                                                                                                                                                                                                                          |  |  |  |
| Location                                          | : | Makranda,Lolitnogor,Godagari, Rajshahi                                                                                                                                                                                                                                        |  |  |  |
| Total Investment in BDT                           | : | BDT 160000/-                                                                                                                                                                                                                                                                  |  |  |  |
| Financing                                         | : | Self BDT 110000/-(from existing business) 69% Required Investment BDT 50,000/-(as equity) 31%                                                                                                                                                                                 |  |  |  |
| Present salary/drawings from business (estimates) | : | BDT 5000/-                                                                                                                                                                                                                                                                    |  |  |  |
| Proposed Salary                                   | : | 5000/=                                                                                                                                                                                                                                                                        |  |  |  |
| Size of shop                                      | : | 20ft x 8ft= 160 square ft                                                                                                                                                                                                                                                     |  |  |  |
| Security of the shop                              | : | -                                                                                                                                                                                                                                                                             |  |  |  |
| Implementation                                    | : | <ul> <li>The business is planned to be scaled up by investment in existing goods like; Farm</li> <li>The business is operating by entrepreneur. Existing no employees.</li> <li>Average gain</li> <li>The farm is owned.</li> <li>Agreed grace period is 3 months.</li> </ul> |  |  |  |

# Pictures