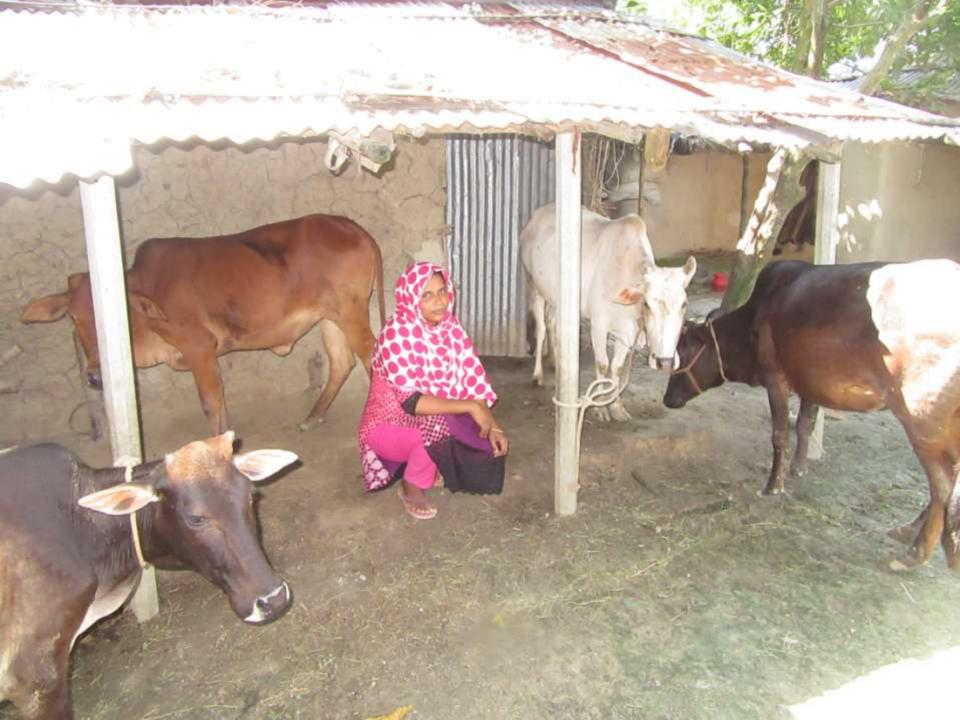

|
| 2.2 | Payment of GB Loan                           |          |          |          |
|     | Investment Pay Back (Including Ownership Tr. |          |          |          |
| 2.3 | Fee)                                         | 20000    | 20000    | 20000    |
|     | Total Cash Outflow                           | 70000    | 20000    | 20000    |
| 3   | Net Cash Surplus                             | 34000    | 74300    | 121260   |

### **SWOT ANALYSIS**

# Strength

Employment: Self: 01 Family:0 Others:0

Experience & Skill: 04Years

Skill and experience;

## WEAKNESS

Lack of Capital/Investment

## **O**PPORTUNITIES

Huge demand in the community

Location of farm: Potahar,

Naraynpur, Godagari. Rajshahi

Regular customers;

### THREATS

Theft

Fire

Political unrest

# Pictures







## FAMILY PICTURE