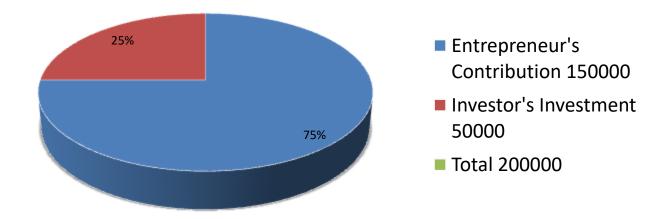

| Proposed Nobin Udyokta Business Info              |   |                                                                                                                                                                                                                                                                               |  |  |  |
|---------------------------------------------------|---|-------------------------------------------------------------------------------------------------------------------------------------------------------------------------------------------------------------------------------------------------------------------------------|--|--|--|
| Business Name                                     | : | SHURMA GORUR KHAMAR                                                                                                                                                                                                                                                           |  |  |  |
| Location                                          | : | Potahar, Naraynpur,Godagari, Rajshahi                                                                                                                                                                                                                                         |  |  |  |
| Total Investment in BDT                           | : | BDT 200000/-                                                                                                                                                                                                                                                                  |  |  |  |
| Financing                                         | : | elf BDT 150000/-(from existing business) 75% equired Investment BDT 50,000/-(as equity) 25%                                                                                                                                                                                   |  |  |  |
| Present salary/drawings from business (estimates) | : | DT 5000/-                                                                                                                                                                                                                                                                     |  |  |  |
| Proposed Salary                                   | : | 5000/=                                                                                                                                                                                                                                                                        |  |  |  |
| Size of shop                                      | : | 10ft x 8ft= 80 square ft                                                                                                                                                                                                                                                      |  |  |  |
| Security of the shop                              | : | -                                                                                                                                                                                                                                                                             |  |  |  |
| Implementation                                    | : | <ul> <li>The business is planned to be scaled up by investment in existing goods like; Farm</li> <li>The business is operating by entrepreneur. Existing no employees.</li> <li>Average gain</li> <li>The farm is owned.</li> <li>Agreed grace period is 3 months.</li> </ul> |  |  |  |

| Investment Breakdown |          |          |                |  |  |  |  |
|----------------------|----------|----------|----------------|--|--|--|--|
| Particulars          | Existing | Proposed | Proposed Total |  |  |  |  |
| Cow                  | 150000   | 40000    | 190000         |  |  |  |  |
| Food                 | 0        | 10000    | 10000          |  |  |  |  |
|                      | 0        | 0        | 0              |  |  |  |  |
| _                    |          |          |                |  |  |  |  |
| Total                | 150000   | 50000    | 200000         |  |  |  |  |