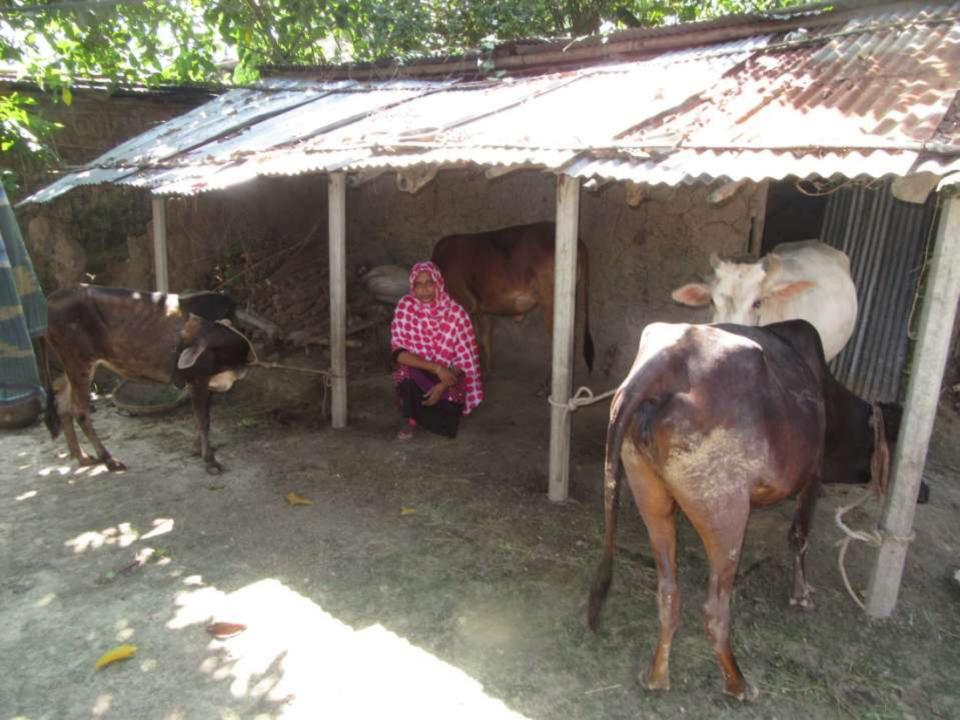

| 2.2 | Payment of GB Loan                           |          |          |          |
|     | Investment Pay Back (Including Ownership Tr. |          |          |          |
| 2.3 | Fee)                                         | 20000    | 20000    | 20000    |
|     | Total Cash Outflow                           | 70000    | 20000    | 20000    |
| 3   | Net Cash Surplus                             | 34000    | 74300    | 121260   |

### **SWOT ANALYSIS**

# Strength

Employment: Self: 01 Family:0 Others:0

Experience & Skill: 04Years

Skill and experience;

## WEAKNESS

Lack of Capital/Investment

## **O**PPORTUNITIES

Huge demand in the community

Location of farm: Potahar,

Naraynpur, Godagari. Rajshahi

Regular customers;

### THREATS

Theft

Fire

Political unrest

# Pictures







## FAMILY PICTURE