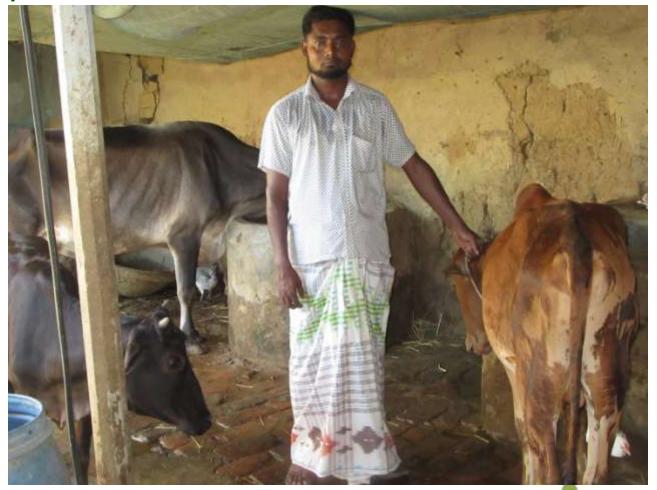

#### **Proposed NU Business Name: MIJANUR GOBADI POSHU KHAMAR**



Project identification and prepared by:MD. RABIUL ISLAM Godagari Unit , Rajshahi

Project verified by: MD. Abdul Mannan Talukder



| Brief Bio of The Proposed Nobin Udyokta                                                                                                         |       |                                                                                                                                                                                   |  |  |
|-------------------------------------------------------------------------------------------------------------------------------------------------|-------|-------------------------------------------------------------------------------------------------------------------------------------------------------------------------