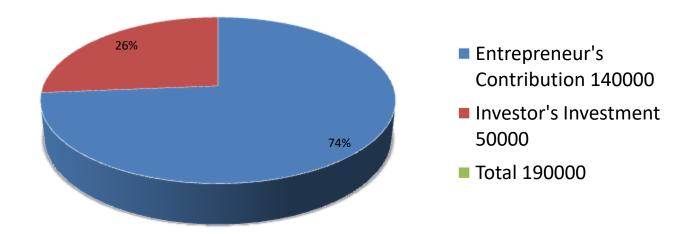

| Proposed Nobin Udyokta Business Info              |            |                                                                                                                                                                                                                                                                               |  |  |  |
|---------------------------------------------------|------------|-------------------------------------------------------------------------------------------------------------------------------------------------------------------------------------------------------------------------------------------------------------------------------|--|--|--|
| Business Name                                     | :          | MIJANUR GOBADI POSHU KHAMAR                                                                                                                                                                                                                                                   |  |  |  |
| Location                                          | :          | Dorgapara, Kakonhat,Godagari, Rajshahi                                                                                                                                                                                                                                        |  |  |  |
| Total Investment in BDT                           | :          | BDT 190000/-                                                                                                                                                                                                                                                                  |  |  |  |
| Financing                                         | :          | Self BDT 140000/-(from existing business) 74% Required Investment BDT 50,000/-(as equity) 26%                                                                                                                                                                                 |  |  |  |
| Present salary/drawings from business (estimates) | :          | BDT 5000/-                                                                                                                                                                                                                                                                    |  |  |  |
| Proposed Salary                                   | <b>:</b>   | 5000/=                                                                                                                                                                                                                                                                        |  |  |  |
| Size of shop                                      | <b> </b> : | 10ft x 8ft= 80 square ft                                                                                                                                                                                                                                                      |  |  |  |
| Security of the shop                              | :          | -                                                                                                                                                                                                                                                                             |  |  |  |
| Implementation                                    | :          | <ul> <li>The business is planned to be scaled up by investment in existing goods like; Farm</li> <li>The business is operating by entrepreneur. Existing no employees.</li> <li>Average gain</li> <li>The farm is owned.</li> <li>Agreed grace period is 3 months.</li> </ul> |  |  |  |

| Investment Breakdown |          |          |                |  |  |  |  |
|----------------------|----------|----------|----------------|--|--|--|--|
| Particulars          | Existing | Proposed | Proposed Total |  |  |  |  |
| Cow                  | 140000   | 40000    | 180000         |  |  |  |  |
| Food                 | 0        | 10000    | 10000          |  |  |  |  |
|                      | 0        | 0        | 0              |  |  |  |  |
|                      |          |          |                |  |  |  |  |
| Total                | 140000   | 50000    | 190000         |  |  |  |  |