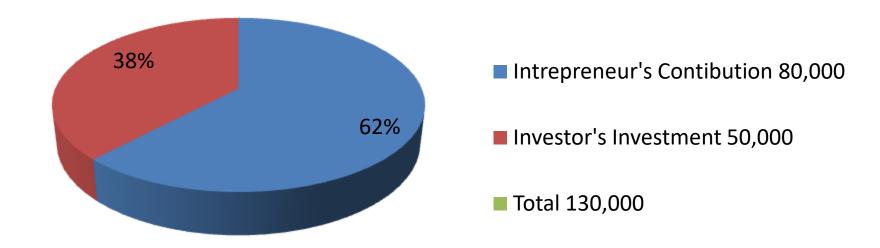

| Proposed Nobin Udyokta Business Info              |    |                                                                                                                                                                                                                                                                                               |  |  |  |  |
|---------------------------------------------------|----|-----------------------------------------------------------------------------------------------------------------------------------------------------------------------------------------------------------------------------------------------------------------------------------------------|--|--|--|--|
| Business Name                                     | :  | MAHAMUD TRADERS & GORUR KHAMAR                                                                                                                                                                                                                                                                |  |  |  |  |
| Location                                          | :  | Chandipur,Bagha ,Rajshahi .                                                                                                                                                                                                                                                                   |  |  |  |  |
| Total Investment in BDT                           | :  | BDT 130,000/-                                                                                                                                                                                                                                                                                 |  |  |  |  |
| Financing                                         | •  | Self BDT 80,000/-(from existing business)62% Required Investment BDT 50,000/-(as equity) 38%                                                                                                                                                                                                  |  |  |  |  |
| Present salary/drawings from business (estimates) | •  | BDT 4,000/-                                                                                                                                                                                                                                                                                   |  |  |  |  |
| Proposed Salary                                   | :  | BDT 4,000/-                                                                                                                                                                                                                                                                                   |  |  |  |  |
| Size of shop                                      | •• | 20 ft x 20 ft= 400 square ft                                                                                                                                                                                                                                                                  |  |  |  |  |
| Security of the shop                              | •• | -                                                                                                                                                                                                                                                                                             |  |  |  |  |
| Implementation                                    | •• | <ul> <li>The business is planned to be scaled up by investment in existing goods like; Ox Sales.</li> <li>The business is operating by entrepreneur. Existing no employees.</li> <li>The farm is own.</li> <li>Agreed grace period is 3 months.</li> <li>Average 50% gain on sale.</li> </ul> |  |  |  |  |

| Investment Breakdown |          |          |                       |  |  |
|----------------------|----------|----------|-----------------------|--|--|
| Particulars          | Existing | Proposed | <b>Proposed Total</b> |  |  |
| Ox (2x40,000)        | 80,000   | 40,000   | 110,000               |  |  |
| Food                 | 0        | 10,000   | 10,000                |  |  |
| Total                | 80,000   | 50,000   | 130,000               |  |  |