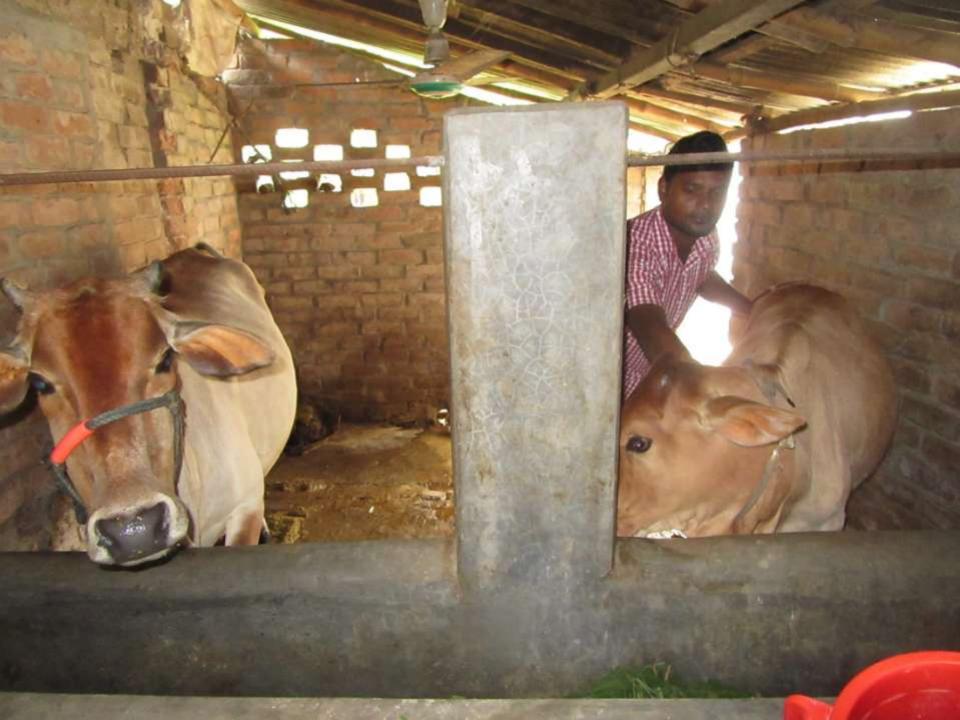

| Proposed Nobin Udyokta Business Info              |    |                                                                                                                                                                                                                                                                                               |  |  |  |  |
|---------------------------------------------------|----|-----------------------------------------------------------------------------------------------------------------------------------------------------------------------------------------------------------------------------------------------------------------------------------------------|--|--|--|--|
| Business Name                                     | :  | MAHAMUD TRADERS & GORUR KHAMAR                                                                                                                                                                                                                                                                |  |  |  |  |
| Location                                          | :  | Chandipur,Bagha ,Rajshahi .                                                                                                                                                                                                                                                                   |  |  |  |  |
| Total Investment in BDT                           | :  | BDT 130,000/-                                                                                                                                                                                                                                                                                 |  |  |  |  |
| Financing                                         | •  | Self BDT 80,000/-(from existing business)62% Required Investment BDT 50,000/-(as equity) 38%                                                                                                                                                                                                  |  |  |  |  |
| Present salary/drawings from business (estimates) | •  | BDT 4,000/-                                                                                                                                                                                                                                                                                   |  |  |  |  |
| Proposed Salary                                   | :  | BDT 4,000/-                                                                                                                                                                                                                                                                                   |  |  |  |  |
| Size of shop                                      | •• | 20 ft x 20 ft= 400 square ft                                                                                                                                                                                                                                                                  |  |  |  |  |
| Security of the shop                              | •• | -                                                                                                                                                                                                                                                                                             |  |  |  |  |
| Implementation                                    | •• | <ul> <li>The business is planned to be scaled up by investment in existing goods like; Ox Sales.</li> <li>The business is operating by entrepreneur. Existing no employees.</li> <li>The farm is own.</li> <li>Agreed grace period is 3 months.</li> <li>Average 50% gain on sale.</li> </ul> |  |  |  |  |