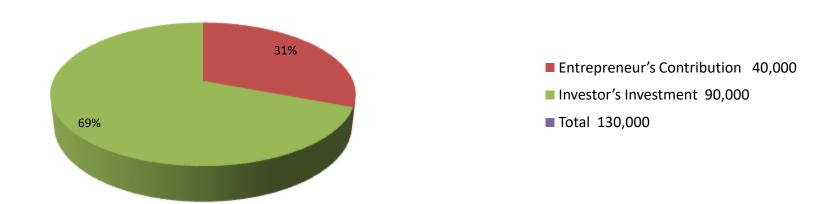

| Proposed Nobin Udyokta Business Info              |   |                                                                                                                                                                                                                                                                                                                    |  |  |  |
|---------------------------------------------------|---|--------------------------------------------------------------------------------------------------------------------------------------------------------------------------------------------------------------------------------------------------------------------------------------------------------------------|--|--|--|
| Business Name                                     | : | KHAN ELECTORNICS                                                                                                                                                                                                                                                                                                   |  |  |  |
| Location                                          | : | Chandipur,Bagha, Rajshahi .                                                                                                                                                                                                                                                                                        |  |  |  |
| Total Investment in BDT                           | : | BDT 130,000/-                                                                                                                                                                                                                                                                                                      |  |  |  |
| Financing                                         | : | Self BDT 90,000/-(from existing business) 69%                                                                                                                                                                                                                                                                      |  |  |  |
|                                                   |   | Required Investment BDT 40,000/-(as equity) 31%                                                                                                                                                                                                                                                                    |  |  |  |
| Present salary/drawings from business (estimates) | : | BDT 4,000/-                                                                                                                                                                                                                                                                                                        |  |  |  |
| Proposed Salary                                   | : | BDT 4,000/-                                                                                                                                                                                                                                                                                                        |  |  |  |
| Size of shop                                      | : | 10 ft x 20 ft= 200 square ft                                                                                                                                                                                                                                                                                       |  |  |  |
| Security of the shop                              | : | BDT -20,000                                                                                                                                                                                                                                                                                                        |  |  |  |
| Implementation                                    | : | <ul> <li>The business is planned to be scaled up by investment in existing goods like; Mobile, Cheger &amp; etc Item</li> <li>Average 10% gain on sale.</li> <li>The business is operating by entrepreneur. Existing 01 employees.</li> <li>The shop is Rent.</li> <li>Agreed grace period is 3 months.</li> </ul> |  |  |  |

| Investment Breakdown |          |          |                |  |  |
|----------------------|----------|----------|----------------|--|--|
| Particulars          | Existing | Proposed | Proposed Total |  |  |
| Mobile Item          | 30,000   | 40,000   | 70,000         |  |  |
| Electronics item     | 20,000   | 0        | 20,000         |  |  |
|                      | 0        | 0        | 0              |  |  |
|                      | 0        |          | 0              |  |  |
| Others               | 20,000   | 0        | 20,000         |  |  |
| Security             | 20,000   |          | 20,000         |  |  |
| Total                | 90,000   | 40,000   | 130,000        |  |  |