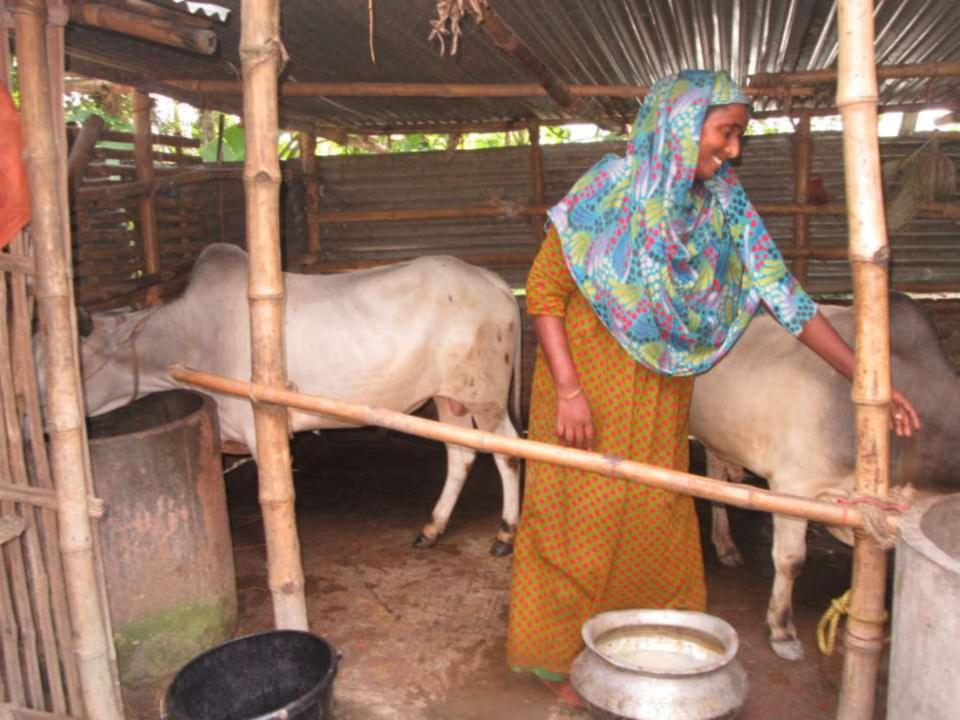

| Proposed Nobin Udyokta Business Info              |   |                                                                                                                                                                                                                                                                                         |  |  |
|---------------------------------------------------|---|-----------------------------------------------------------------------------------------------------------------------------------------------------------------------------------------------------------------------------------------------------------------------------------------|--|--|
| Business Name                                     | : | NASRIN GORO KHAMAR.                                                                                                                                                                                                                                                                     |  |  |
| Location                                          | : | Koyra, paba,Rajshahi.                                                                                                                                                                                                                                                                   |  |  |
| Total Investment in BDT                           | : | BDT 140000/-                                                                                                                                                                                                                                                                            |  |  |
| Financing                                         | : | Self BDT 90000/-(from existing business) 20%                                                                                                                                                                                                                                            |  |  |
|                                                   |   | Required Investment BDT 50000/-(as equity)80%                                                                                                                                                                                                                                           |  |  |
| Present salary/drawings from business (estimates) | : | BDT 4,000/-                                                                                                                                                                                                                                                                             |  |  |
| Proposed Salary                                   | : | BDT 5,000/-                                                                                                                                                                                                                                                                             |  |  |
| Size of shop                                      | : | 10 ft x 15 ft= 150 square ft.                                                                                                                                                                                                                                                           |  |  |
| Security of the shop                              | : | N/A                                                                                                                                                                                                                                                                                     |  |  |
| Implementation                                    | : | <ul> <li>The business is planned to be scaled up by investment in existing goods like Cow.</li> <li>Average 15% gain on sale.</li> <li>The business is operating by entrepreneur. Existing no employees.</li> <li>The farm is own.</li> <li>Agreed grace period is 3 months.</li> </ul> |  |  |

## **FAMILY PICTURE**