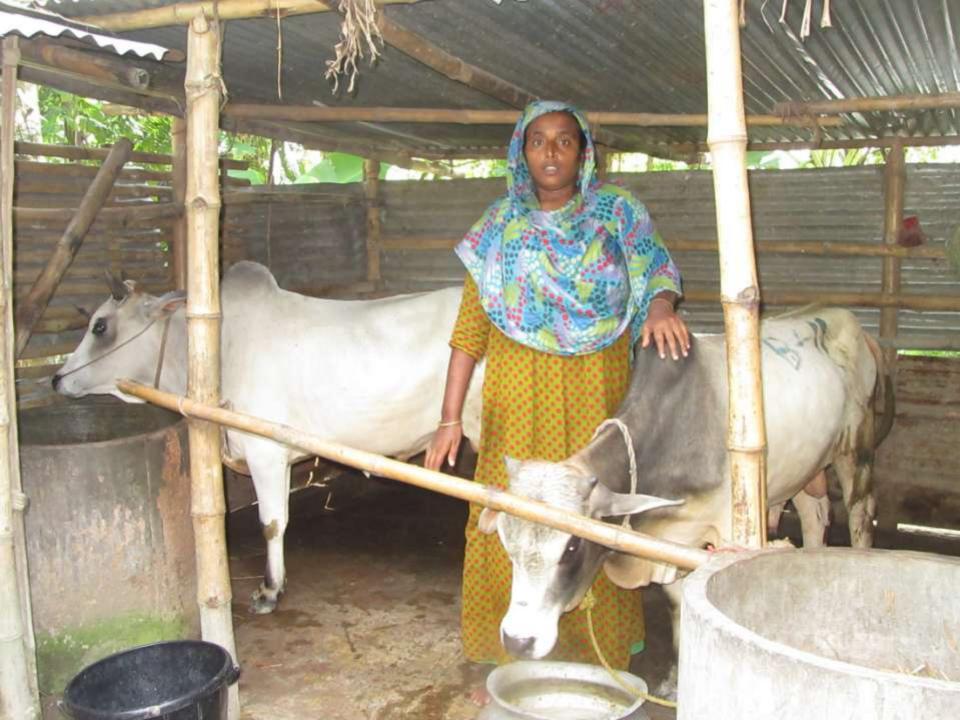

| Proposed Nobin Udyokta Business Info              |   |                                                                                                                                                                                                                                                                                         |  |  |
|---------------------------------------------------|---|-----------------------------------------------------------------------------------------------------------------------------------------------------------------------------------------------------------------------------------------------------------------------------------------|--|--|
| Business Name                                     | : | NASRIN GORO KHAMAR.                                                                                                                                                                                                                                                                     |  |  |
| Location                                          | : | Koyra, paba,Rajshahi.                                                                                                                                                                                                                                                                   |  |  |
| Total Investment in BDT                           | : | BDT 140000/-                                                                                                                                                                                                                                                                            |  |  |
| Financing                                         | : | Self BDT 90000/-(from existing business) 20%                                                                                                                                                                                                                                            |  |  |
|                                                   |   | Required Investment BDT 50000/-(as equity)80%                                                                                                                                                                                                                                           |  |  |
| Present salary/drawings from business (estimates) | : | BDT 4,000/-                                                                                                                                                                                                                                                                             |  |  |
| Proposed Salary                                   | : | BDT 5,000/-                                                                                                                                                                                                                                                                             |  |  |
| Size of shop                                      | : | 10 ft x 15 ft= 150 square ft.                                                                                                                                                                                                                                                           |  |  |
| Security of the shop                              | : | N/A                                                                                                                                                                                                                                                                                     |  |  |
| Implementation                                    | : | <ul> <li>The business is planned to be scaled up by investment in existing goods like Cow.</li> <li>Average 15% gain on sale.</li> <li>The business is operating by entrepreneur. Existing no employees.</li> <li>The farm is own.</li> <li>Agreed grace period is 3 months.</li> </ul> |  |  |

## **FAMILY PICTURE**