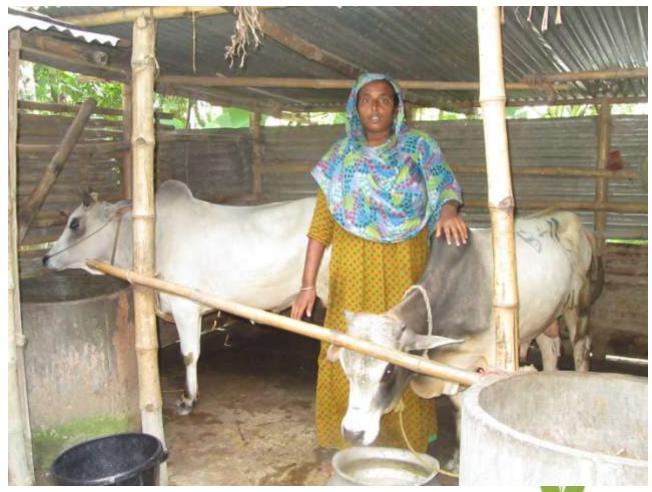

| Proposed Nobin Udyokta Business Info              |   |                                                                                                                                                                                                                                                                                         |  |  |
|---------------------------------------------------|---|-----------------------------------------------------------------------------------------------------------------------------------------------------------------------------------------------------------------------------------------------------------------------------------------|--|--|
| Business Name                                     | : | NASRIN GORO KHAMAR.                                                                                                                                                                                                                                                                     |  |  |
| Location                                          | : | Koyra, paba,Rajshahi.                                                                                                                                                                                                                                                                   |  |  |
| Total Investment in BDT                           | : | BDT 140000/-                                                                                                                                                                                                                                                                            |  |  |
| Financing                                         | : | Self BDT 90000/-(from existing business) 20%                                                                                                                                                                                                                                            |  |  |
|                                                   |   | Required Investment BDT 50000/-(as equity)80%                                                                                                                                                                                                                                           |  |  |
| Present salary/drawings from business (estimates) | : | BDT 4,000/-                                                                                                                                                                                                                                                                             |  |  |
| Proposed Salary                                   | : | BDT 5,000/-                                                                                                                                                                                                                                                                             |  |  |
| Size of shop                                      | : | 10 ft x 15 ft= 150 square ft.                                                                                                                                                                                                                                                           |  |  |
| Security of the shop                              | : | N/A                                                                                                                                                                                                                                                                                     |  |  |
| Implementation                                    | : | <ul> <li>The business is planned to be scaled up by investment in existing goods like Cow.</li> <li>Average 15% gain on sale.</li> <li>The business is operating by entrepreneur. Existing no employees.</li> <li>The farm is own.</li> <li>Agreed grace period is 3 months.</li> </ul> |  |  |

## **FAMILY PICTURE**