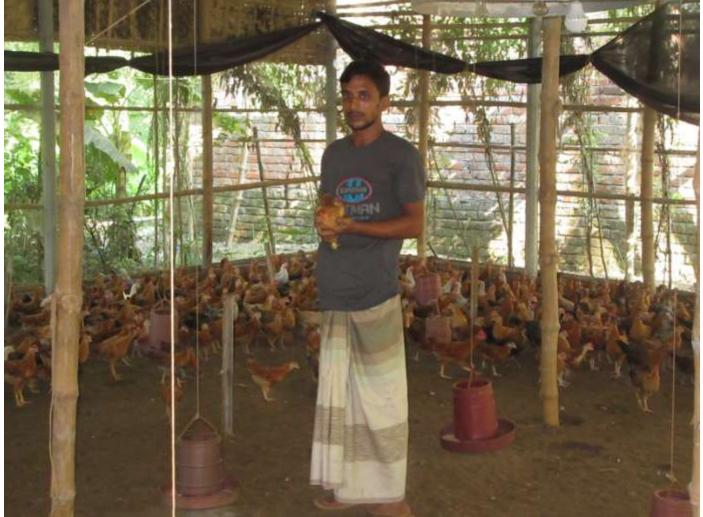

| Proposed Nobin Udyokta Business Info                 |   |                                                                                                                                                                                                                                                                                         |  |  |
|------------------------------------------------------|---|-----------------------------------------------------------------------------------------------------------------------------------------------------------------------------------------------------------------------------------------------------------------------------------------|--|--|
| Business Name                                        | : | FORHAD POULTRY FARM                                                                                                                                                                                                                                                                     |  |  |
| Location                                             | : | Lalitahar.                                                                                                                                                                                                                                                                              |  |  |
| Total Investment in BDT                              | : | BDT 84,000/-                                                                                                                                                                                                                                                                            |  |  |
| Financing                                            | : | Self BDT 34,000/-(from existing business) 40%<br>Required Investment BDT 50,000/-(as equity)60%                                                                                                                                                                                         |  |  |
| Present salary/drawings<br>from business (estimates) | • | BDT 5,000/-                                                                                                                                                                                                                                                                             |  |  |
| Proposed Salary                                      | : | BDT 5,000/-                                                                                                                                                                                                                                                                             |  |  |
| Size of shop                                         | : | 35ft x 30ft= 1050 square ft.                                                                                                                                                                                                                                                            |  |  |
| Security of the shop                                 | : | N/A                                                                                                                                                                                                                                                                                     |  |  |
| Implementation                                       | : | <ul> <li>The business is planned to be scaled up by investment in existing goods like Hen.</li> <li>Average 20% gain on sale.</li> <li>The business is operating by entrepreneur. Existing no employees.</li> <li>The farm is own.</li> <li>Agreed grace period is 3 months.</li> </ul> |  |  |