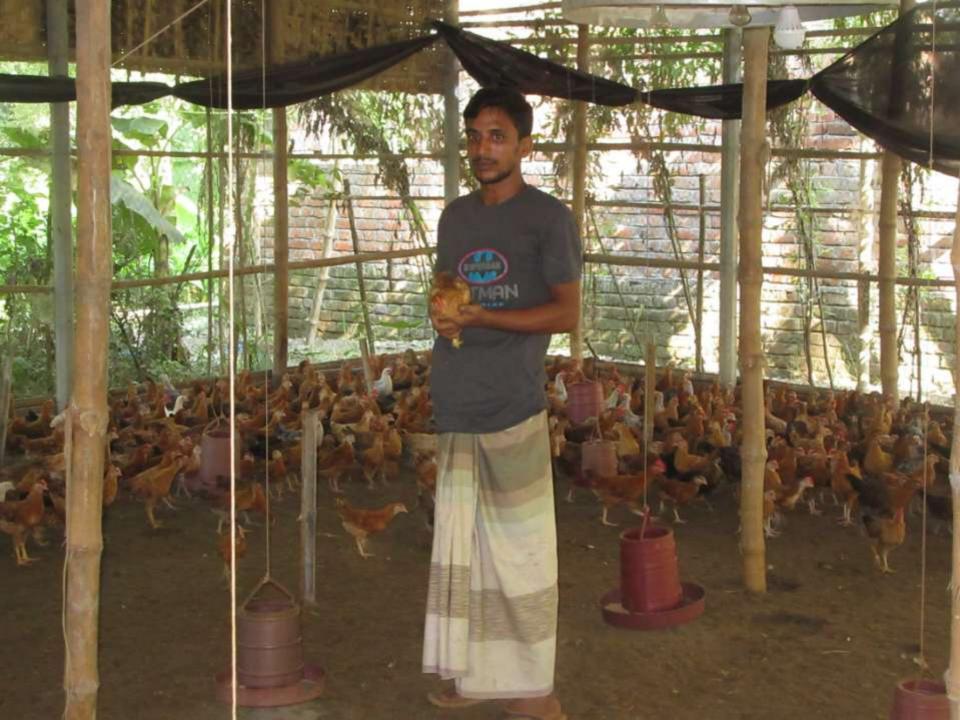

| Proposed Nobin Udyokta Business Info                 |   |                                                                                                                                                                                                                                                                                         |  |  |
|------------------------------------------------------|---|-----------------------------------------------------------------------------------------------------------------------------------------------------------------------------------------------------------------------------------------------------------------------------------------|--|--|
| Business Name                                        | : | FORHAD POULTRY FARM                                                                                                                                                                                                                                                                     |  |  |
| Location                                             | : | Lalitahar.                                                                                                                                                                                                                                                                              |  |  |
| Total Investment in BDT                              | : | BDT 84,000/-                                                                                                                                                                                                                                                                            |  |  |
| Financing                                            | : | Self BDT 34,000/-(from existing business) 40%<br>Required Investment BDT 50,000/-(as equity)60%                                                                                                                                                                                         |  |  |
| Present salary/drawings<br>from business (estimates) | • | BDT 5,000/-                                                                                                                                                                                                                                                                             |  |  |
| Proposed Salary                                      | : | BDT 5,000/-                                                                                                                                                                                                                                                                             |  |  |
| Size of shop                                         | : | 35ft x 30ft= 1050 square ft.                                                                                                                                                                                                                                                            |  |  |
| Security of the shop                                 | : | N/A                                                                                                                                                                                                                                                                                     |  |  |
| Implementation                                       | : | <ul> <li>The business is planned to be scaled up by investment in existing goods like Hen.</li> <li>Average 20% gain on sale.</li> <li>The business is operating by entrepreneur. Existing no employees.</li> <li>The farm is own.</li> <li>Agreed grace period is 3 months.</li> </ul> |  |  |