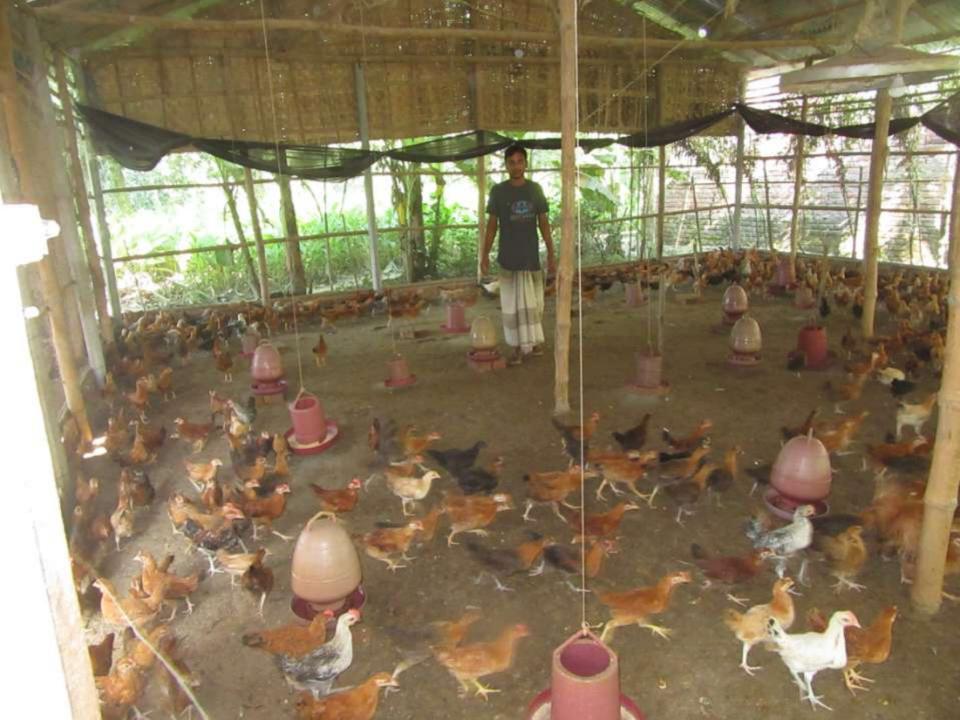

| Proposed Nobin Udyokta Business Info                 |   |                                                                                                                                                                                                                                                                                         |  |  |
|------------------------------------------------------|---|-----------------------------------------------------------------------------------------------------------------------------------------------------------------------------------------------------------------------------------------------------------------------------------------|--|--|
| Business Name                                        | : | FORHAD POULTRY FARM                                                                                                                                                                                                                                                                     |  |  |
| Location                                             | : | Lalitahar.                                                                                                                                                                                                                                                                              |  |  |
| Total Investment in BDT                              | : | BDT 84,000/-                                                                                                                                                                                                                                                                            |  |  |
| Financing                                            | : | Self BDT 34,000/-(from existing business) 40%<br>Required Investment BDT 50,000/-(as equity)60%                                                                                                                                                                                         |  |  |
| Present salary/drawings<br>from business (estimates) | • | BDT 5,000/-                                                                                                                                                                                                                                                                             |  |  |
| Proposed Salary                                      | : | BDT 5,000/-                                                                                                                                                                                                                                                                             |  |  |
| Size of shop                                         | : | 35ft x 30ft= 1050 square ft.                                                                                                                                                                                                                                                            |  |  |
| Security of the shop                                 | : | N/A                                                                                                                                                                                                                                                                                     |  |  |
| Implementation                                       | : | <ul> <li>The business is planned to be scaled up by investment in existing goods like Hen.</li> <li>Average 20% gain on sale.</li> <li>The business is operating by entrepreneur. Existing no employees.</li> <li>The farm is own.</li> <li>Agreed grace period is 3 months.</li> </ul> |  |  |