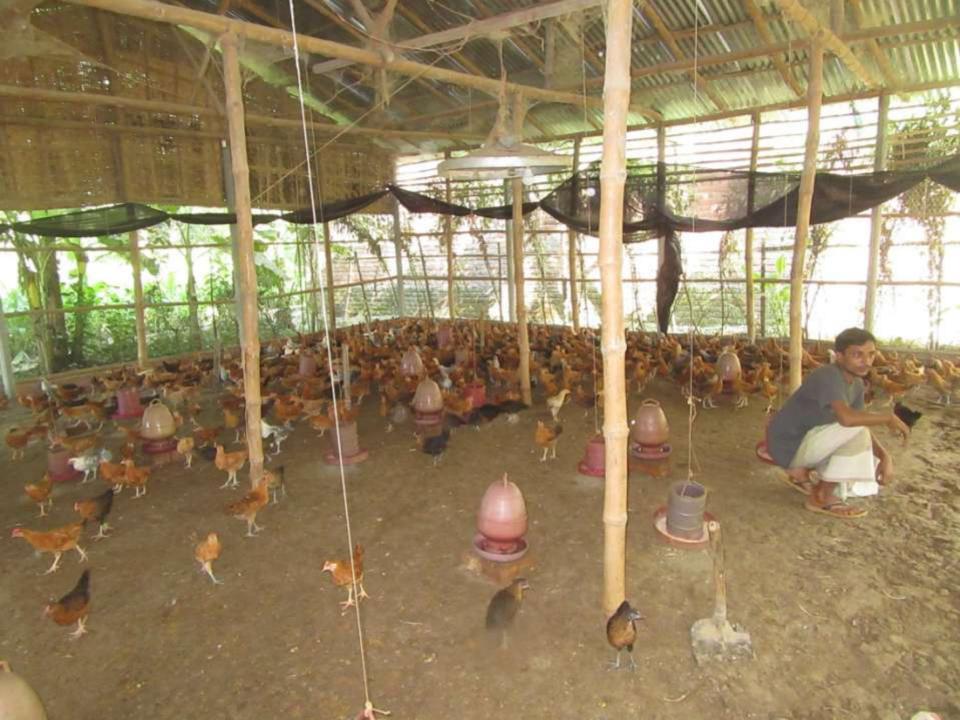

| Proposed Nobin Udyokta Business Info                 |   |                                                                                                                                                                                                                                                                                         |  |  |
|------------------------------------------------------|---|-----------------------------------------------------------------------------------------------------------------------------------------------------------------------------------------------------------------------------------------------------------------------------------------|--|--|
| Business Name                                        | : | FORHAD POULTRY FARM                                                                                                                                                                                                                                                                     |  |  |
| Location                                             | : | Lalitahar.                                                                                                                                                                                                                                                                              |  |  |
| Total Investment in BDT                              | : | BDT 84,000/-                                                                                                                                                                                                                                                                            |  |  |
| Financing                                            | : | Self BDT 34,000/-(from existing business) 40%<br>Required Investment BDT 50,000/-(as equity)60%                                                                                                                                                                                         |  |  |
| Present salary/drawings<br>from business (estimates) | • | BDT 5,000/-                                                                                                                                                                                                                                                                             |  |  |
| Proposed Salary                                      | : | BDT 5,000/-                                                                                                                                                                                                                                                                             |  |  |
| Size of shop                                         | : | 35ft x 30ft= 1050 square ft.                                                                                                                                                                                                                                                            |  |  |
| Security of the shop                                 | : | N/A                                                                                                                                                                                                                                                                                     |  |  |
| Implementation                                       | : | <ul> <li>The business is planned to be scaled up by investment in existing goods like Hen.</li> <li>Average 20% gain on sale.</li> <li>The business is operating by entrepreneur. Existing no employees.</li> <li>The farm is own.</li> <li>Agreed grace period is 3 months.</li> </ul> |  |  |