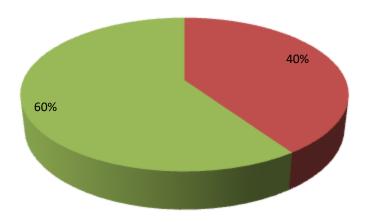

| Proposed Nobin Udyokta Business Info                 |   |                                                                                                                                                                                                                                                                                         |  |  |
|------------------------------------------------------|---|-----------------------------------------------------------------------------------------------------------------------------------------------------------------------------------------------------------------------------------------------------------------------------------------|--|--|
| Business Name                                        | : | FORHAD POULTRY FARM                                                                                                                                                                                                                                                                     |  |  |
| Location                                             | : | Lalitahar.                                                                                                                                                                                                                                                                              |  |  |
| Total Investment in BDT                              | : | BDT 84,000/-                                                                                                                                                                                                                                                                            |  |  |
| Financing                                            | : | Self BDT 34,000/-(from existing business) 40%<br>Required Investment BDT 50,000/-(as equity)60%                                                                                                                                                                                         |  |  |
| Present salary/drawings<br>from business (estimates) | • | BDT 5,000/-                                                                                                                                                                                                                                                                             |  |  |
| Proposed Salary                                      | : | BDT 5,000/-                                                                                                                                                                                                                                                                             |  |  |
| Size of shop                                         | : | 35ft x 30ft= 1050 square ft.                                                                                                                                                                                                                                                            |  |  |
| Security of the shop                                 | : | N/A                                                                                                                                                                                                                                                                                     |  |  |
| Implementation                                       | : | <ul> <li>The business is planned to be scaled up by investment in existing goods like Hen.</li> <li>Average 20% gain on sale.</li> <li>The business is operating by entrepreneur. Existing no employees.</li> <li>The farm is own.</li> <li>Agreed grace period is 3 months.</li> </ul> |  |  |