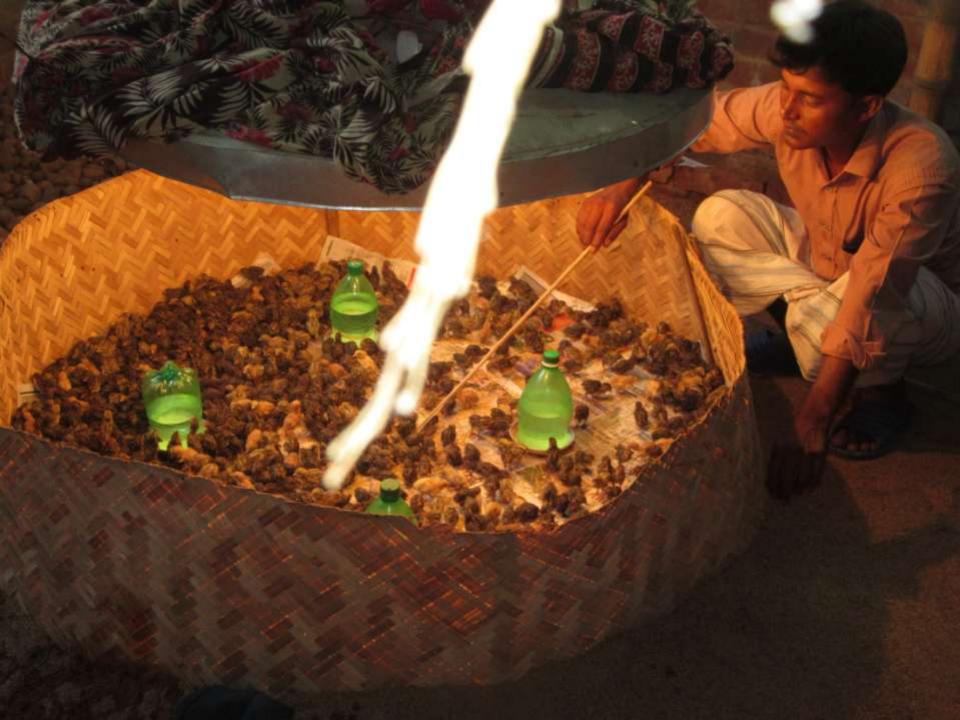

| Proposed Nobin Udyokta Business Info              |   |                                                                                                                                                                                                                                                        |  |  |  |
|---------------------------------------------------|---|--------------------------------------------------------------------------------------------------------------------------------------------------------------------------------------------------------------------------------------------------------|--|--|--|
| Business Name                                     | : | KOYEL PAKIR KAMAR.                                                                                                                                                                                                                                     |  |  |  |
| Location                                          | : | BAMON SIKOR.                                                                                                                                                                                                                                           |  |  |  |
| Total Investment in BDT                           | : | BDT 54,000/-                                                                                                                                                                                                                                           |  |  |  |
| Financing                                         | : | Self BDT 14,000/-(from existing business) 26% Required Investment BDT 40000/-(as equity)74%                                                                                                                                                            |  |  |  |
| Present salary/drawings from business (estimates) | : | BDT 4,000/-                                                                                                                                                                                                                                            |  |  |  |
| Proposed Salary                                   | : | BDT 5,000/-                                                                                                                                                                                                                                            |  |  |  |
| Size of shop                                      | : | 14 ft x 12 ft= 168 square ft.                                                                                                                                                                                                                          |  |  |  |
| Security of the shop                              | : | N/A                                                                                                                                                                                                                                                    |  |  |  |
| Implementation                                    | : | <ul> <li>The business is planned to be scaled up by investment in existing like Quails bird.</li> <li>The business is operating by entrepreneur. Existing no employees.</li> <li>The farm is own.</li> <li>Agreed grace period is 3 months.</li> </ul> |  |  |  |