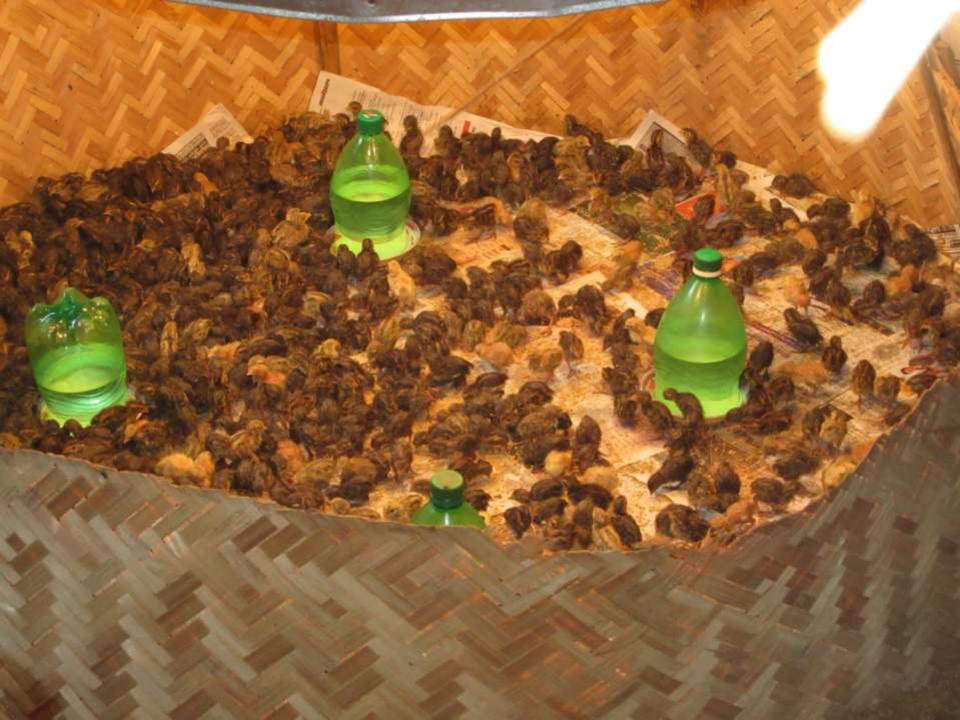

| Proposed Nobin Udyokta Business Info              |   |                                                                                                                                                                                                                                                        |  |  |  |
|---------------------------------------------------|---|--------------------------------------------------------------------------------------------------------------------------------------------------------------------------------------------------------------------------------------------------------|--|--|--|
| Business Name                                     | : | KOYEL PAKIR KAMAR.                                                                                                                                                                                                                                     |  |  |  |
| Location                                          | : | BAMON SIKOR.                                                                                                                                                                                                                                           |  |  |  |
| Total Investment in BDT                           | : | BDT 54,000/-                                                                                                                                                                                                                                           |  |  |  |
| Financing                                         | : | Self BDT 14,000/-(from existing business) 26% Required Investment BDT 40000/-(as equity)74%                                                                                                                                                            |  |  |  |
| Present salary/drawings from business (estimates) | : | BDT 4,000/-                                                                                                                                                                                                                                            |  |  |  |
| Proposed Salary                                   | : | BDT 5,000/-                                                                                                                                                                                                                                            |  |  |  |
| Size of shop                                      | : | 14 ft x 12 ft= 168 square ft.                                                                                                                                                                                                                          |  |  |  |
| Security of the shop                              | : | N/A                                                                                                                                                                                                                                                    |  |  |  |
| Implementation                                    | : | <ul> <li>The business is planned to be scaled up by investment in existing like Quails bird.</li> <li>The business is operating by entrepreneur. Existing no employees.</li> <li>The farm is own.</li> <li>Agreed grace period is 3 months.</li> </ul> |  |  |  |