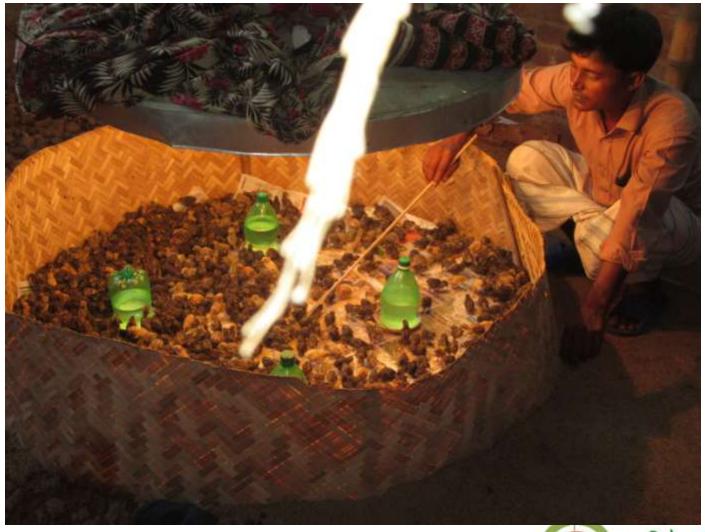

| Proposed Nobin Udyokta Business Info              |   |                                                                                                                                                                                                                                                        |  |  |  |
|---------------------------------------------------|---|--------------------------------------------------------------------------------------------------------------------------------------------------------------------------------------------------------------------------------------------------------|--|--|--|
| Business Name                                     | : | KOYEL PAKIR KAMAR.                                                                                                                                                                                                                                     |  |  |  |
| Location                                          | : | BAMON SIKOR.                                                                                                                                                                                                                                           |  |  |  |
| Total Investment in BDT                           | : | BDT 54,000/-                                                                                                                                                                                                                                           |  |  |  |
| Financing                                         | : | Self BDT 14,000/-(from existing business) 26% Required Investment BDT 40000/-(as equity)74%                                                                                                                                                            |  |  |  |
| Present salary/drawings from business (estimates) | : | BDT 4,000/-                                                                                                                                                                                                                                            |  |  |  |
| Proposed Salary                                   | : | BDT 5,000/-                                                                                                                                                                                                                                            |  |  |  |
| Size of shop                                      | : | 14 ft x 12 ft= 168 square ft.                                                                                                                                                                                                                          |  |  |  |
| Security of the shop                              | : | N/A                                                                                                                                                                                                                                                    |  |  |  |
| Implementation                                    | : | <ul> <li>The business is planned to be scaled up by investment in existing like Quails bird.</li> <li>The business is operating by entrepreneur. Existing no employees.</li> <li>The farm is own.</li> <li>Agreed grace period is 3 months.</li> </ul> |  |  |  |