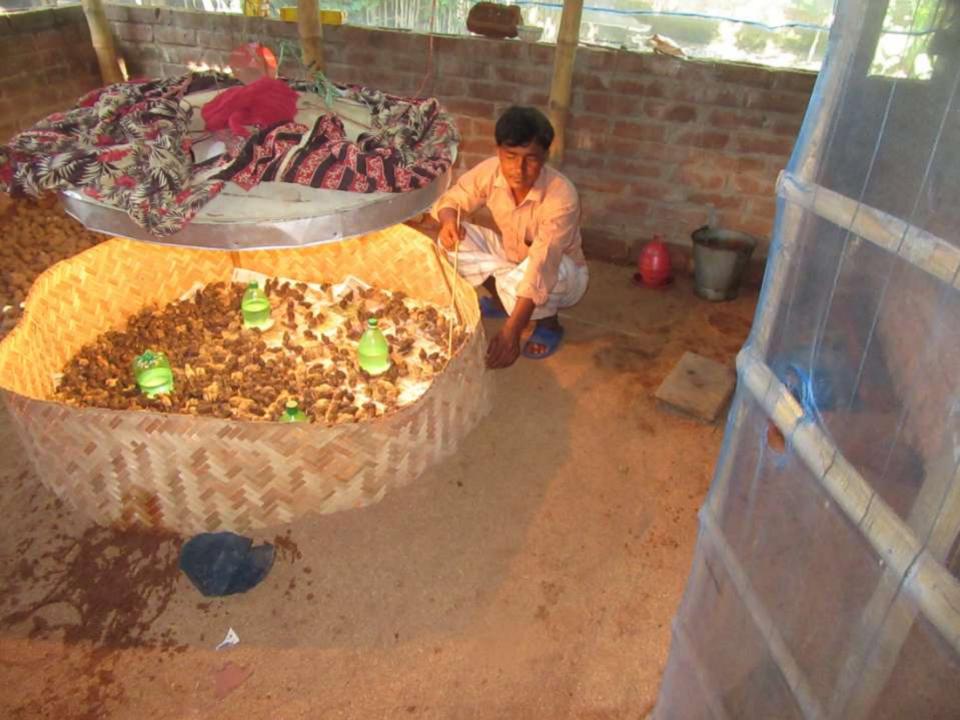

| Proposed Nobin Udyokta Business Info              |   |                                                                                                                                                                                                                                                        |  |  |  |
|---------------------------------------------------|---|--------------------------------------------------------------------------------------------------------------------------------------------------------------------------------------------------------------------------------------------------------|--|--|--|
| Business Name                                     | : | KOYEL PAKIR KAMAR.                                                                                                                                                                                                                                     |  |  |  |
| Location                                          | : | BAMON SIKOR.                                                                                                                                                                                                                                           |  |  |  |
| Total Investment in BDT                           | : | BDT 54,000/-                                                                                                                                                                                                                                           |  |  |  |
| Financing                                         | : | Self BDT 14,000/-(from existing business) 26% Required Investment BDT 40000/-(as equity)74%                                                                                                                                                            |  |  |  |
| Present salary/drawings from business (estimates) | : | BDT 4,000/-                                                                                                                                                                                                                                            |  |  |  |
| Proposed Salary                                   | : | BDT 5,000/-                                                                                                                                                                                                                                            |  |  |  |
| Size of shop                                      | : | 14 ft x 12 ft= 168 square ft.                                                                                                                                                                                                                          |  |  |  |
| Security of the shop                              | : | N/A                                                                                                                                                                                                                                                    |  |  |  |
| Implementation                                    | : | <ul> <li>The business is planned to be scaled up by investment in existing like Quails bird.</li> <li>The business is operating by entrepreneur. Existing no employees.</li> <li>The farm is own.</li> <li>Agreed grace period is 3 months.</li> </ul> |  |  |  |