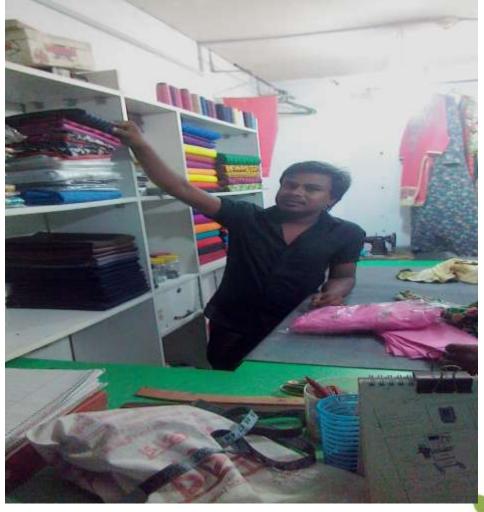

| Proposed Nobin Udyokta Business Info              |   |                                                                                                                                                                                                                                                                                                                |  |  |  |
|---------------------------------------------------|---|----------------------------------------------------------------------------------------------------------------------------------------------------------------------------------------------------------------------------------------------------------------------------------------------------------------|--|--|--|
| Business Name                                     | : | SARVANU AND SONS                                                                                                                                                                                                                                                                                               |  |  |  |
| Location                                          | : | Shabajpur , Puthia, Rajshahi .                                                                                                                                                                                                                                                                                 |  |  |  |
| Total Investment in BDT                           | : | BDT: 1,30,000/-                                                                                                                                                                                                                                                                                                |  |  |  |
| Financing                                         | : | Self BDT 80,000/-(from existing business) 64 % Required Investment BDT 50,000/-(as equity) 36 %                                                                                                                                                                                                                |  |  |  |
| Present salary/drawings from business (estimates) | : | BDT 5,000/-                                                                                                                                                                                                                                                                                                    |  |  |  |
| Proposed Salary                                   | : | BDT 5,000/-                                                                                                                                                                                                                                                                                                    |  |  |  |
| Size of shop                                      | : | 08 ft x 10 ft= 80 square ft                                                                                                                                                                                                                                                                                    |  |  |  |
| Security of the shop                              | : | BDT -10,000                                                                                                                                                                                                                                                                                                    |  |  |  |
| Implementation                                    | : | <ul> <li>The business is planned to be scaled up by investment in existing goods like; Cloth and Tailors Item.</li> <li>Average 10% gain on sale.</li> <li>The business is operating by entrepreneur. Existing no employees.</li> <li>The shop is rented.</li> <li>Agreed grace period is 3 months.</li> </ul> |  |  |  |