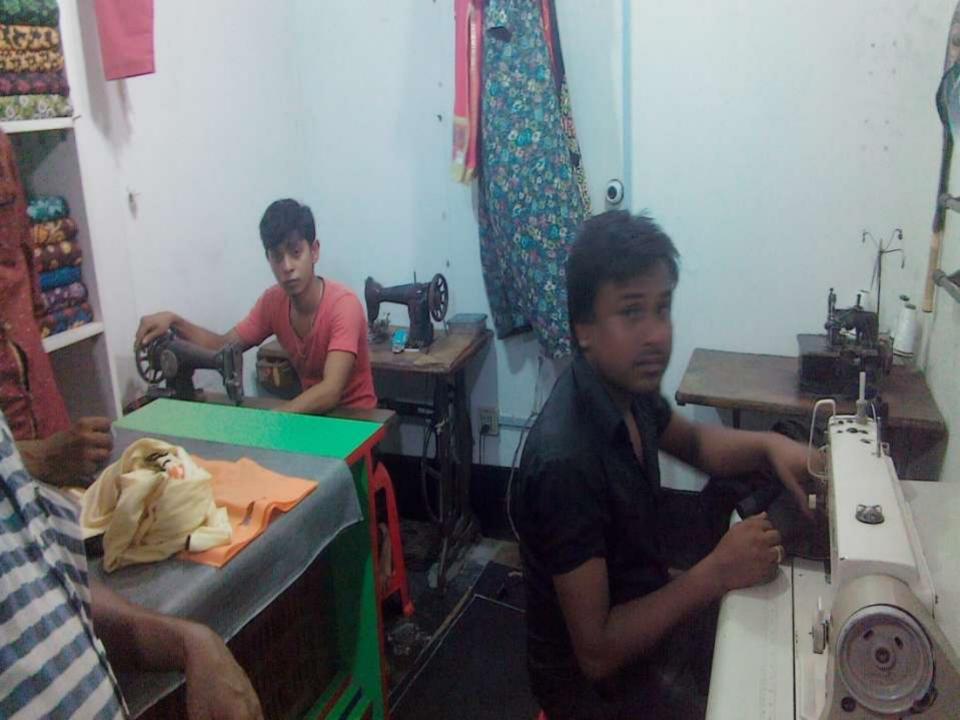

| Proposed Nobin Udyokta Business Info              |   |                                                                                                                                                                                                                                                                                                                |  |  |  |
|---------------------------------------------------|---|----------------------------------------------------------------------------------------------------------------------------------------------------------------------------------------------------------------------------------------------------------------------------------------------------------------|--|--|--|
| Business Name                                     | : | SARVANU AND SONS                                                                                                                                                                                                                                                                                               |  |  |  |
| Location                                          | : | Shabajpur , Puthia, Rajshahi .                                                                                                                                                                                                                                                                                 |  |  |  |
| Total Investment in BDT                           | : | BDT: 1,30,000/-                                                                                                                                                                                                                                                                                                |  |  |  |
| Financing                                         | : | Self BDT 80,000/-(from existing business) 64 % Required Investment BDT 50,000/-(as equity) 36 %                                                                                                                                                                                                                |  |  |  |
| Present salary/drawings from business (estimates) | : | BDT 5,000/-                                                                                                                                                                                                                                                                                                    |  |  |  |
| Proposed Salary                                   | : | BDT 5,000/-                                                                                                                                                                                                                                                                                                    |  |  |  |
| Size of shop                                      | : | 08 ft x 10 ft= 80 square ft                                                                                                                                                                                                                                                                                    |  |  |  |
| Security of the shop                              | : | BDT -10,000                                                                                                                                                                                                                                                                                                    |  |  |  |
| Implementation                                    | : | <ul> <li>The business is planned to be scaled up by investment in existing goods like; Cloth and Tailors Item.</li> <li>Average 10% gain on sale.</li> <li>The business is operating by entrepreneur. Existing no employees.</li> <li>The shop is rented.</li> <li>Agreed grace period is 3 months.</li> </ul> |  |  |  |