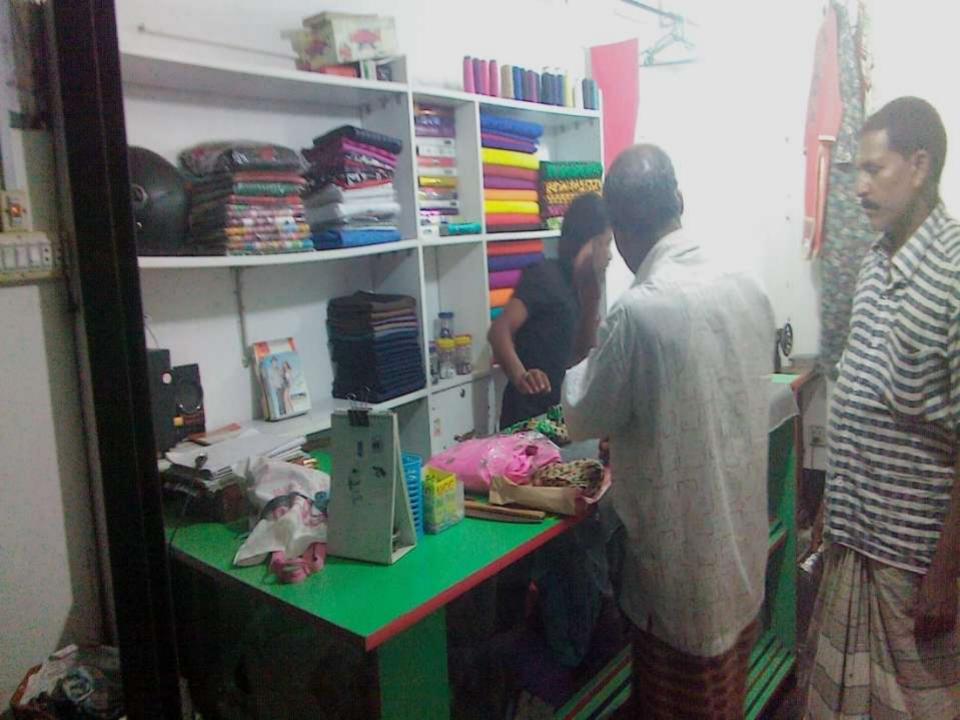

| Proposed Nobin Udyokta Business Info              |   |                                                                                                                                                                                                                                                                                                                |  |  |  |
|---------------------------------------------------|---|----------------------------------------------------------------------------------------------------------------------------------------------------------------------------------------------------------------------------------------------------------------------------------------------------------------|--|--|--|
| Business Name                                     | : | SARVANU AND SONS                                                                                                                                                                                                                                                                                               |  |  |  |
| Location                                          | : | Shabajpur , Puthia, Rajshahi .                                                                                                                                                                                                                                                                                 |  |  |  |
| Total Investment in BDT                           | : | BDT: 1,30,000/-                                                                                                                                                                                                                                                                                                |  |  |  |
| Financing                                         | : | Self BDT 80,000/-(from existing business) 64 % Required Investment BDT 50,000/-(as equity) 36 %                                                                                                                                                                                                                |  |  |  |
| Present salary/drawings from business (estimates) | : | BDT 5,000/-                                                                                                                                                                                                                                                                                                    |  |  |  |
| Proposed Salary                                   | : | BDT 5,000/-                                                                                                                                                                                                                                                                                                    |  |  |  |
| Size of shop                                      | : | 08 ft x 10 ft= 80 square ft                                                                                                                                                                                                                                                                                    |  |  |  |
| Security of the shop                              | : | BDT -10,000                                                                                                                                                                                                                                                                                                    |  |  |  |
| Implementation                                    | : | <ul> <li>The business is planned to be scaled up by investment in existing goods like; Cloth and Tailors Item.</li> <li>Average 10% gain on sale.</li> <li>The business is operating by entrepreneur. Existing no employees.</li> <li>The shop is rented.</li> <li>Agreed grace period is 3 months.</li> </ul> |  |  |  |