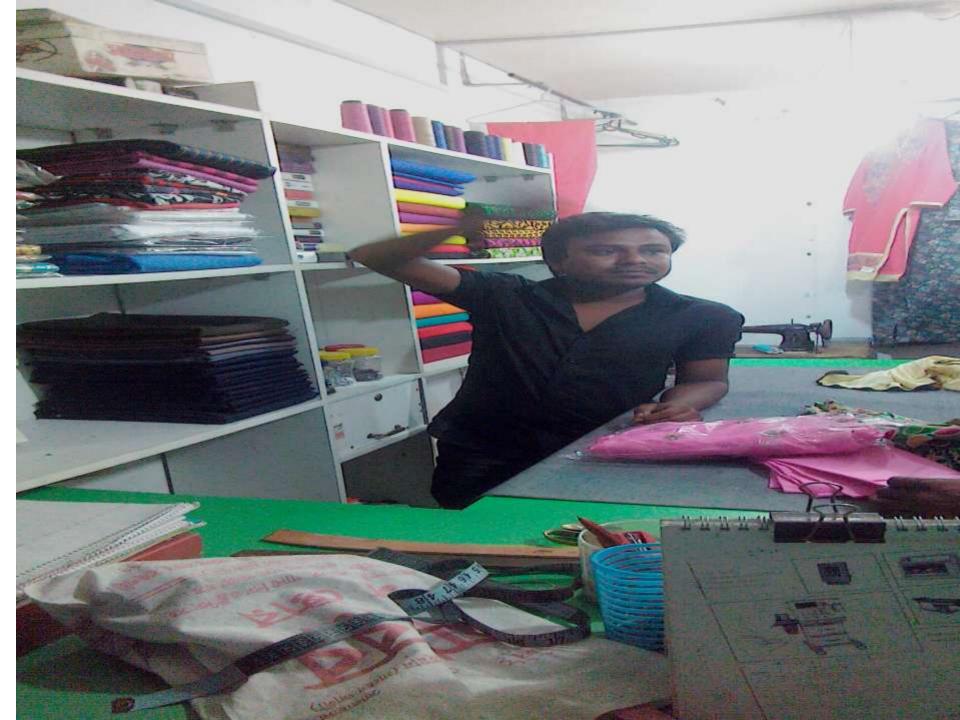

| Proposed Nobin Udyokta Business Info              |   |                                                                                                                                                                                                                                                                                                                |  |  |  |
|---------------------------------------------------|---|----------------------------------------------------------------------------------------------------------------------------------------------------------------------------------------------------------------------------------------------------------------------------------------------------------------|--|--|--|
| Business Name                                     | : | SARVANU AND SONS                                                                                                                                                                                                                                                                                               |  |  |  |
| Location                                          | : | Shabajpur , Puthia, Rajshahi .                                                                                                                                                                                                                                                                                 |  |  |  |
| Total Investment in BDT                           | : | BDT: 1,30,000/-                                                                                                                                                                                                                                                                                                |  |  |  |
| Financing                                         | : | Self BDT 80,000/-(from existing business) 64 % Required Investment BDT 50,000/-(as equity) 36 %                                                                                                                                                                                                                |  |  |  |
| Present salary/drawings from business (estimates) | : | BDT 5,000/-                                                                                                                                                                                                                                                                                                    |  |  |  |
| Proposed Salary                                   | : | BDT 5,000/-                                                                                                                                                                                                                                                                                                    |  |  |  |
| Size of shop                                      | : | 08 ft x 10 ft= 80 square ft                                                                                                                                                                                                                                                                                    |  |  |  |
| Security of the shop                              | : | BDT -10,000                                                                                                                                                                                                                                                                                                    |  |  |  |
| Implementation                                    | : | <ul> <li>The business is planned to be scaled up by investment in existing goods like; Cloth and Tailors Item.</li> <li>Average 10% gain on sale.</li> <li>The business is operating by entrepreneur. Existing no employees.</li> <li>The shop is rented.</li> <li>Agreed grace period is 3 months.</li> </ul> |  |  |  |

| Investment Breakdown  |          |          |                |  |  |  |
|-----------------------|----------|----------|----------------|--|--|--|
| Particulars           | Existing | Proposed | Proposed Total |  |  |  |
| Than Cloth (10x1100)  | 11,000   | 50,000   | 61,000         |  |  |  |
| Pant Piece (10x30)    | 3,000    | -        | 3,000          |  |  |  |
| Shirt Piece (10x200)  | 2,000    | -        | 2,000          |  |  |  |
| Print cloth (15x1400) | 21,000   | -        | 21,000         |  |  |  |
| Others                | 3,000    | -        | 3,000          |  |  |  |
| -Permanent Me thin    | 30,000   | -        | 30,000         |  |  |  |
| Security              | 10,000   | -        | 10,000         |  |  |  |
| Total                 | 80,000   | 50,000   | 130,000        |  |  |  |