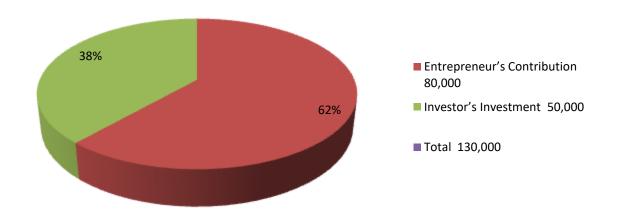

| Proposed Nobin Udyokta Business Info              |   |                                                                                                                                                                                                                                                                                                                |  |  |  |
|---------------------------------------------------|---|----------------------------------------------------------------------------------------------------------------------------------------------------------------------------------------------------------------------------------------------------------------------------------------------------------------|--|--|--|
| Business Name                                     | : | SARVANU AND SONS                                                                                                                                                                                                                                                                                               |  |  |  |
| Location                                          | : | Shabajpur , Puthia, Rajshahi .                                                                                                                                                                                                                                                                                 |  |  |  |
| Total Investment in BDT                           | : | BDT: 1,30,000/-                                                                                                                                                                                                                                                                                                |  |  |  |
| Financing                                         | : | Self BDT 80,000/-(from existing business) 64 % Required Investment BDT 50,000/-(as equity) 36 %                                                                                                                                                                                                                |  |  |  |
| Present salary/drawings from business (estimates) | : | BDT 5,000/-                                                                                                                                                                                                                                                                                                    |  |  |  |
| Proposed Salary                                   | : | BDT 5,000/-                                                                                                                                                                                                                                                                                                    |  |  |  |
| Size of shop                                      | : | 08 ft x 10 ft= 80 square ft                                                                                                                                                                                                                                                                                    |  |  |  |
| Security of the shop                              | : | BDT -10,000                                                                                                                                                                                                                                                                                                    |  |  |  |
| Implementation                                    | : | <ul> <li>The business is planned to be scaled up by investment in existing goods like; Cloth and Tailors Item.</li> <li>Average 10% gain on sale.</li> <li>The business is operating by entrepreneur. Existing no employees.</li> <li>The shop is rented.</li> <li>Agreed grace period is 3 months.</li> </ul> |  |  |  |

| Investment Breakdown  |          |          |                |  |  |  |
|-----------------------|----------|----------|----------------|--|--|--|
| Particulars           | Existing | Proposed | Proposed Total |  |  |  |
| Than Cloth (10x1100)  | 11,000   | 50,000   | 61,000         |  |  |  |
| Pant Piece (10x30)    | 3,000    | -        | 3,000          |  |  |  |
| Shirt Piece (10x200)  | 2,000    | -        | 2,000          |  |  |  |
| Print cloth (15x1400) | 21,000   | -        | 21,000         |  |  |  |
| Others                | 3,000    | -        | 3,000          |  |  |  |
| -Permanent Me thin    | 30,000   | -        | 30,000         |  |  |  |
| Security              | 10,000   | -        | 10,000         |  |  |  |
| Total                 | 80,000   | 50,000   | 130,000        |  |  |  |