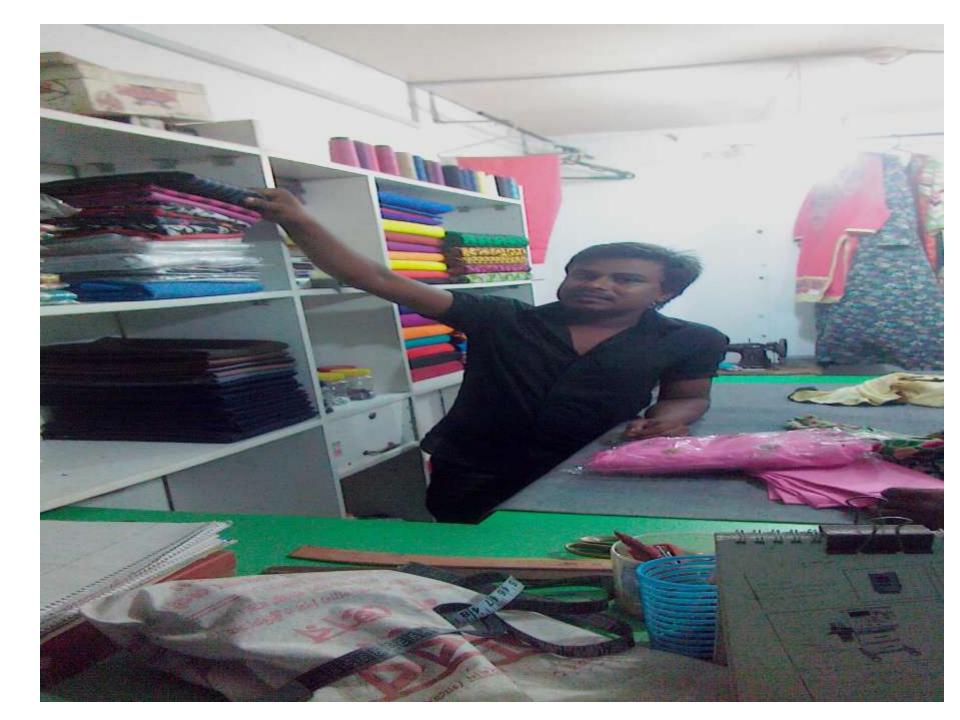

| Proposed Nobin Udyokta Business Info              |   |                                                                                                                                                                                                                                                                                                                |  |  |  |
|---------------------------------------------------|---|----------------------------------------------------------------------------------------------------------------------------------------------------------------------------------------------------------------------------------------------------------------------------------------------------------------|--|--|--|
| Business Name                                     | : | SARVANU AND SONS                                                                                                                                                                                                                                                                                               |  |  |  |
| Location                                          | : | Shabajpur , Puthia, Rajshahi .                                                                                                                                                                                                                                                                                 |  |  |  |
| Total Investment in BDT                           | : | BDT: 1,30,000/-                                                                                                                                                                                                                                                                                                |  |  |  |
| Financing                                         | : | Self BDT 80,000/-(from existing business) 64 % Required Investment BDT 50,000/-(as equity) 36 %                                                                                                                                                                                                                |  |  |  |
| Present salary/drawings from business (estimates) | : | BDT 5,000/-                                                                                                                                                                                                                                                                                                    |  |  |  |
| Proposed Salary                                   | : | BDT 5,000/-                                                                                                                                                                                                                                                                                                    |  |  |  |
| Size of shop                                      | : | 08 ft x 10 ft= 80 square ft                                                                                                                                                                                                                                                                                    |  |  |  |
| Security of the shop                              | : | BDT -10,000                                                                                                                                                                                                                                                                                                    |  |  |  |
| Implementation                                    | : | <ul> <li>The business is planned to be scaled up by investment in existing goods like; Cloth and Tailors Item.</li> <li>Average 10% gain on sale.</li> <li>The business is operating by entrepreneur. Existing no employees.</li> <li>The shop is rented.</li> <li>Agreed grace period is 3 months.</li> </ul> |  |  |  |

| Investment Breakdown  |          |          |                |  |  |  |
|-----------------------|----------|----------|----------------|--|--|--|
| Particulars           | Existing | Proposed | Proposed Total |  |  |  |
| Than Cloth (10x1100)  | 11,000   | 50,000   | 61,000         |  |  |  |
| Pant Piece (10x30)    | 3,000    | -        | 3,000          |  |  |  |
| Shirt Piece (10x200)  | 2,000    | -        | 2,000          |  |  |  |
| Print cloth (15x1400) | 21,000   | -        | 21,000         |  |  |  |
| Others                | 3,000    | -        | 3,000          |  |  |  |
| -Permanent Me thin    | 30,000   | -        | 30,000         |  |  |  |
| Security              | 10,000   | -        | 10,000         |  |  |  |
| Total                 | 80,000   | 50,000   | 130,000        |  |  |  |