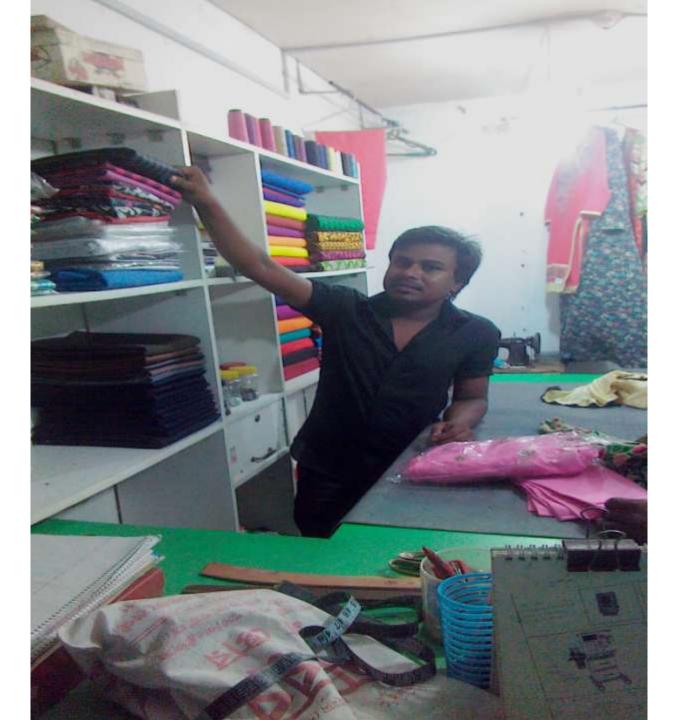

| Proposed Nobin Udyokta Business Info              |   |                                                                                                                                                                                                                                                                                                                |  |  |  |
|---------------------------------------------------|---|----------------------------------------------------------------------------------------------------------------------------------------------------------------------------------------------------------------------------------------------------------------------------------------------------------------|--|--|--|
| Business Name                                     | : | SARVANU AND SONS                                                                                                                                                                                                                                                                                               |  |  |  |
| Location                                          | : | Shabajpur , Puthia, Rajshahi .                                                                                                                                                                                                                                                                                 |  |  |  |
| Total Investment in BDT                           | : | BDT: 1,30,000/-                                                                                                                                                                                                                                                                                                |  |  |  |
| Financing                                         | : | Self BDT 80,000/-(from existing business) 64 % Required Investment BDT 50,000/-(as equity) 36 %                                                                                                                                                                                                                |  |  |  |
| Present salary/drawings from business (estimates) | : | BDT 5,000/-                                                                                                                                                                                                                                                                                                    |  |  |  |
| Proposed Salary                                   | : | BDT 5,000/-                                                                                                                                                                                                                                                                                                    |  |  |  |
| Size of shop                                      | : | 08 ft x 10 ft= 80 square ft                                                                                                                                                                                                                                                                                    |  |  |  |
| Security of the shop                              | : | BDT -10,000                                                                                                                                                                                                                                                                                                    |  |  |  |
| Implementation                                    | : | <ul> <li>The business is planned to be scaled up by investment in existing goods like; Cloth and Tailors Item.</li> <li>Average 10% gain on sale.</li> <li>The business is operating by entrepreneur. Existing no employees.</li> <li>The shop is rented.</li> <li>Agreed grace period is 3 months.</li> </ul> |  |  |  |