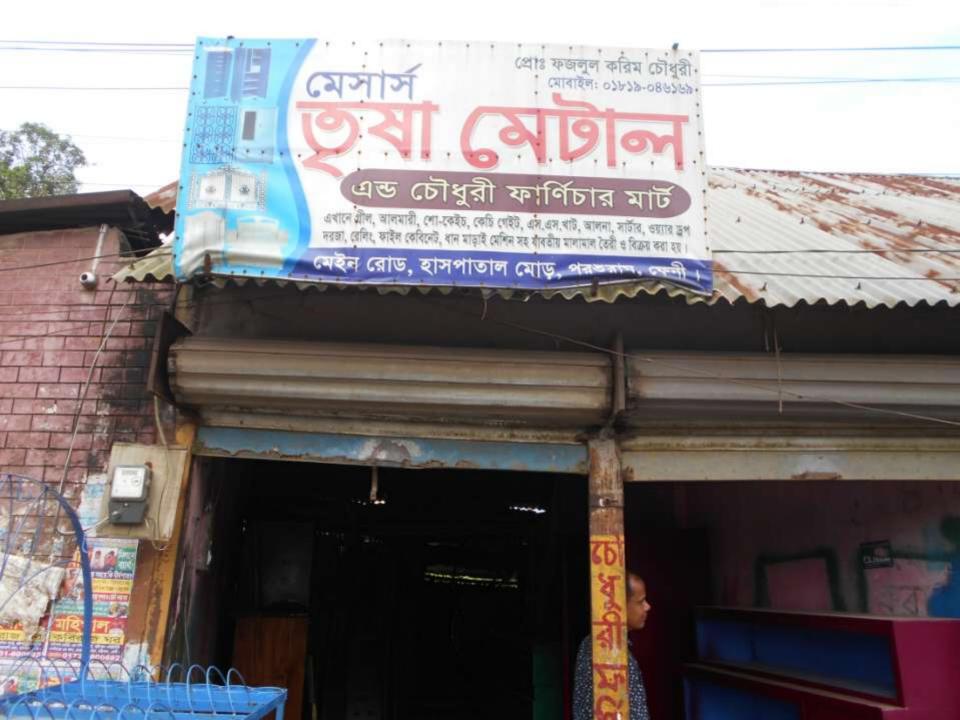

| Proposed Nobin Udyokta Business Info              |   |                                                                                                                                                                                                                                                                                                                                                                               |  |  |
|---------------------------------------------------|---|-------------------------------------------------------------------------------------------------------------------------------------------------------------------------------------------------------------------------------------------------------------------------------------------------------------------------------------------------------------------------------|--|--|
| Business Name                                     | : | TRISA METAL                                                                                                                                                                                                                                                                                                                                                                   |  |  |
| Location                                          | : | Hospital road ,Porshuram,Feni.                                                                                                                                                                                                                                                                                                                                                |  |  |
| Total Investment in BDT                           | : | BDT 383,000/-                                                                                                                                                                                                                                                                                                                                                                 |  |  |
| Financing                                         | : | Self BDT 333,000(from existing business) 87%                                                                                                                                                                                                                                                                                                                                  |  |  |
|                                                   |   | Required Investment BDT 50,000 (as equity) 13%                                                                                                                                                                                                                                                                                                                                |  |  |
| Present salary/drawings from business (estimates) | : | BDT 5,000                                                                                                                                                                                                                                                                                                                                                                     |  |  |
| Proposed Salary                                   | : | BDT 5,000                                                                                                                                                                                                                                                                                                                                                                     |  |  |
| Size of shop                                      | : | 20 ft x 11 ft. = 220square ft                                                                                                                                                                                                                                                                                                                                                 |  |  |
| Security of the shop                              | : | 0,000/-                                                                                                                                                                                                                                                                                                                                                                       |  |  |
| Implementation                                    | : | <ul> <li>The business is planned to be scaled up by investment in existing goods like; almari, so case, we ard rop, others</li> <li>Average 20% gain on sale.</li> <li>The business is operating by entrepreneur. Existing 4employee.</li> <li>He is doing his business in won place.</li> <li>Collects goods from Feni.</li> <li>Agreed grace period is 3 months.</li> </ul> |  |  |

# Pictures