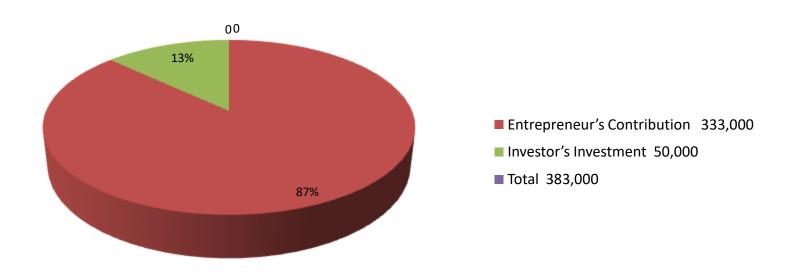

| Investment Breakdown |          |          |                |  |  |
|----------------------|----------|----------|----------------|--|--|
| Particulars          | Existing | Proposed | Proposed Total |  |  |
| almary               | 150,000  |          | 150,000        |  |  |
| shocase              | 24,000   |          | 24,000         |  |  |
| locker               | 20,000   |          | 20,000         |  |  |
| rice rack            | 14,000   |          | 14,000         |  |  |
| weardroop            | 75,000   |          | 75,000         |  |  |
| others               | 50,000   | 0        | 50,000         |  |  |
| planesheet           |          | 30,000   | 30,000         |  |  |
| chalkpowder          |          | 10,000   | 10,000         |  |  |
| burniscolur          | 0        | 10,000   | 10,000         |  |  |
| Total                | 333,000  | 50,000   | 383,000        |  |  |