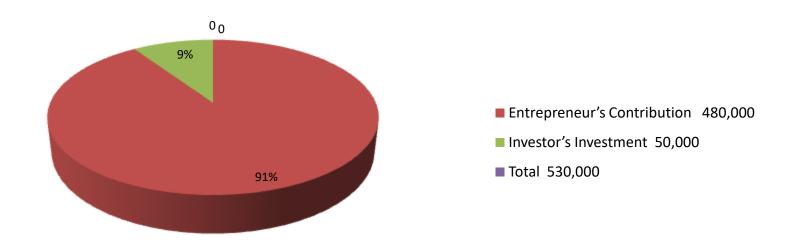

| Investment Breakdown |          |          |                |
|----------------------|----------|----------|----------------|
| Particulars          | Existing | Proposed | Proposed Total |
| Cow                  | 480,000  | 50,000   | 530,000        |
|                      |          |          | 0              |
|                      |          |          | 0              |
|                      |          |          | 0              |
|                      |          | 0        | 0              |
|                      |          | 0        | 0              |
|                      |          | 0        | 0              |
|                      |          | 0        | 0              |
|                      | 0        |          | 0              |
|                      |          |          | 0              |
| Total                | 480,000  | 50,000   | 530,000        |