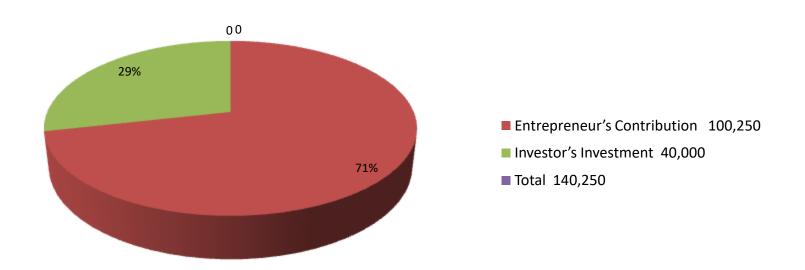

| Proposed Nobin Udyokta Business Info              |   |                                                                                                                                                                                                                                                                                                                                                                                   |  |
|---------------------------------------------------|---|-----------------------------------------------------------------------------------------------------------------------------------------------------------------------------------------------------------------------------------------------------------------------------------------------------------------------------------------------------------------------------------|--|
| Business Name                                     | : | SOROWAR STORE                                                                                                                                                                                                                                                                                                                                                                     |  |
| Location                                          | : | Citholia bazar road ,Porshuram,Feni.                                                                                                                                                                                                                                                                                                                                              |  |
| Total Investment in BDT                           | : | BDT: 140,250/-                                                                                                                                                                                                                                                                                                                                                                    |  |
| Financing                                         | : | Self BDT: 100250(from existing business) 67%                                                                                                                                                                                                                                                                                                                                      |  |
|                                                   |   | Required Investment BDT: 40,000(as equity) 33%                                                                                                                                                                                                                                                                                                                                    |  |
| Present salary/drawings from business (estimates) | : | BDT 5,000                                                                                                                                                                                                                                                                                                                                                                         |  |
| Proposed Salary                                   | : | BDT 5,000                                                                                                                                                                                                                                                                                                                                                                         |  |
| Size of shop                                      | : | 12 ft x 15 ft. = 180square ft                                                                                                                                                                                                                                                                                                                                                     |  |
| Security of the shop                              | : | 10,000/-                                                                                                                                                                                                                                                                                                                                                                          |  |
| Implementation                                    | : | <ul> <li>The business is planned to be scaled up by investment in existing goods like; chips, biscute, cake, others</li> <li>Average 10% gain on sale.</li> <li>The business is operating by entrepreneur. Existing no employee.</li> <li>He is doing his business in renting place.</li> <li>Collects goods from Parshuram.</li> <li>Agreed grace period is 3 months.</li> </ul> |  |

| Investment Breakdown |          |          |                |  |
|----------------------|----------|----------|----------------|--|
| Particulars          | Existing | Proposed | Proposed Total |  |
| chips                | 4,000    | 10,000   | 14,000         |  |
| biscuts              | 3,000    | 10,000   | 13,000         |  |
| cake                 | 2,250    | 10,000   | 12,250         |  |
| cosmates             | 10,000   | 5,000    | 15,000         |  |
| nasta                | 15,000   | 0        | 15,000         |  |
| tea                  | 6,000    | 0        | 6,000          |  |
| others               | 50,000   | 0        | 50,000         |  |
| security             | 10,000   | 0        | 10,000         |  |
| rice                 | 0        | 5,000    | 5,000          |  |
| Total                | 100,250  | 40,000   | 140,250        |  |