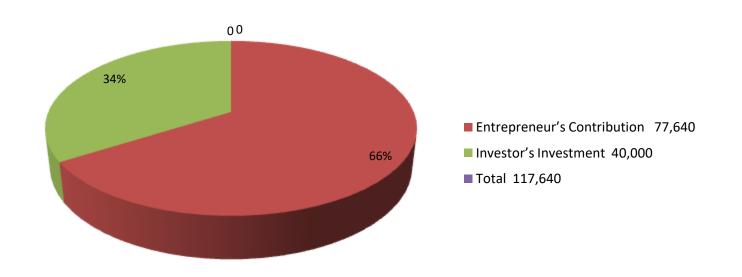

| Investment Breakdown |          |          |                |  |  |
|----------------------|----------|----------|----------------|--|--|
| Particulars          | Existing | Proposed | Proposed Total |  |  |
| biscuts              | 4,000    | 10,000   | 14,000         |  |  |
| chanachur            | 2,000    | 10,000   | 12,000         |  |  |
| cake                 | 640      | 10,000   | 10,640         |  |  |
| tea-pan              | 10,000   | 0        | 10,000         |  |  |
| chips                | 1,000    | 10,000   | 11,000         |  |  |
| others               | 50,000   | 0        | 50,000         |  |  |
| security             | 10,000   | 0        | 10,000         |  |  |
| Total                | 77,640   | 40,000   | 117,640        |  |  |