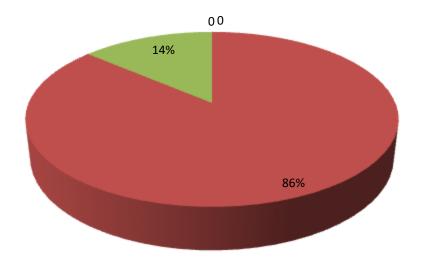

| Proposed Nobin Udyokta Business Info                 |   |                                                                                                                                                                                                                                                                                                                                                                                            |  |  |
|------------------------------------------------------|---|--------------------------------------------------------------------------------------------------------------------------------------------------------------------------------------------------------------------------------------------------------------------------------------------------------------------------------------------------------------------------------------------|--|--|
| Business Name                                        | : | SAHADAT FURNITURE                                                                                                                                                                                                                                                                                                                                                                          |  |  |
| Location                                             | : | Rajoshpur Bazar, Porshuram, Feni.                                                                                                                                                                                                                                                                                                                                                          |  |  |
| Total Investment in BDT                              | : | BDT: 364,000/-                                                                                                                                                                                                                                                                                                                                                                             |  |  |
| Financing                                            | : | Self BDT: 314,000(from existing business) 86%                                                                                                                                                                                                                                                                                                                                              |  |  |
|                                                      |   | Required Investment BDT: 50,000 (as equity) 14%                                                                                                                                                                                                                                                                                                                                            |  |  |
| Present salary/drawings<br>from business (estimates) | : | 3DT 5,000                                                                                                                                                                                                                                                                                                                                                                                  |  |  |
| Proposed Salary                                      | : | BDT 5,000                                                                                                                                                                                                                                                                                                                                                                                  |  |  |
| Size of shop                                         | : | 20 ft x 10 ft. = 200square ft                                                                                                                                                                                                                                                                                                                                                              |  |  |
| Security of the shop                                 | : | 20,000/-                                                                                                                                                                                                                                                                                                                                                                                   |  |  |
| Implementation                                       | : | <ul> <li>The business is planned to be scaled up by investment in existing goods like; khat, alna, bangla table, wood, others</li> <li>Average 20% gain on sale.</li> <li>The business is operating by entrepreneur. Existing 3 employee.</li> <li>He is doing his business in renting place.</li> <li>Collects goods from Parshuram.</li> <li>Agreed grace period is 3 months.</li> </ul> |  |  |