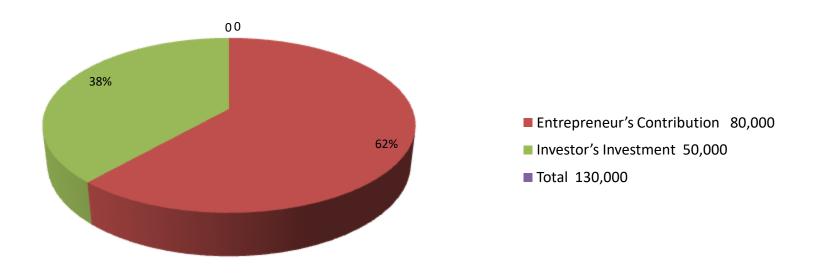

| Proposed Nobin Udyokta Business Info              |          |                                                                                                                                                                                                                                                                                                                                                                                        |  |
|---------------------------------------------------|----------|----------------------------------------------------------------------------------------------------------------------------------------------------------------------------------------------------------------------------------------------------------------------------------------------------------------------------------------------------------------------------------------|--|
| Business Name                                     | :        | BOSHOR STORE                                                                                                                                                                                                                                                                                                                                                                           |  |
| Location                                          | :        | Citholia mosque road, solia , Porshuram, Feni.                                                                                                                                                                                                                                                                                                                                         |  |
| Total Investment in BDT                           | :        | BDT: 130,000/-                                                                                                                                                                                                                                                                                                                                                                         |  |
| Financing                                         | :        | Self BDT: 80,000(from existing business) 62%                                                                                                                                                                                                                                                                                                                                           |  |
|                                                   |          | Required Investment BDT: 50,000 (as equity) 38%                                                                                                                                                                                                                                                                                                                                        |  |
| Present salary/drawings from business (estimates) | <b>:</b> | BDT 5,000                                                                                                                                                                                                                                                                                                                                                                              |  |
| Proposed Salary                                   | :        | BDT 5,000                                                                                                                                                                                                                                                                                                                                                                              |  |
| Size of shop                                      | :        | 10 ft x 20 ft. = 200square ft                                                                                                                                                                                                                                                                                                                                                          |  |
| Security of the shop                              | :        | 10,000/-                                                                                                                                                                                                                                                                                                                                                                               |  |
| Implementation                                    | :        | <ul> <li>The business is planned to be scaled up by investment in existing goods like; Biscute, chanacur, cake, tea, others</li> <li>Average 10% gain on sale.</li> <li>The business is operating by entrepreneur. Existing employee.</li> <li>He is doing his business in renting place.</li> <li>Collects goods from Parshuram.</li> <li>Agreed grace period is 3 months.</li> </ul> |  |

| Investment Breakdown |          |          |                |  |  |
|----------------------|----------|----------|----------------|--|--|
| Particulars          | Existing | Proposed | Proposed Total |  |  |
| biscute              | 5,000    |          | 5,000          |  |  |
| chanacur             | 3,000    |          | 3,000          |  |  |
| cake                 | 1,000    | 0        | 1,000          |  |  |
| chipes               | 1,000    | 0        | 1,000          |  |  |
| tea-pan              | 10,000   | 0        | 10,000         |  |  |
| others               | 50,000   | 0        | 50,000         |  |  |
| oil                  | 0        | 15,000   | 15,000         |  |  |
| atta                 | 0        | 10,000   | 10,000         |  |  |
| dal+rice             | 0        | 25,000   | 25,000         |  |  |
| security             | 10,000   | 0        | 10,000         |  |  |
| Total                | 80,000   | 50,000   | 130,000        |  |  |