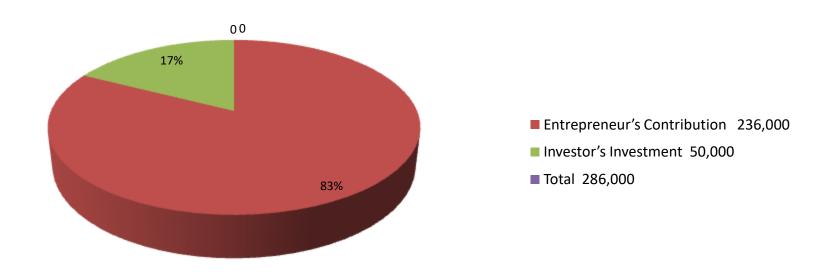

| Investment Breakdown |          |          |                |  |  |
|----------------------|----------|----------|----------------|--|--|
| Particulars          | Existing | Proposed | Proposed Total |  |  |
| khat                 | 50,000   |          | 50,000         |  |  |
| sofa                 | 25,000   |          | 25,000         |  |  |
| kabenet              | 60,000   |          | 60,000         |  |  |
| dinning table        | 18,000   | 0        | 18,000         |  |  |
| dressing table       | 8,000    | 0        | 8,000          |  |  |
| weardrop             | 15,000   |          | 15,000         |  |  |
| wood                 | 50,000   | 30,000   | 80,000         |  |  |
| tree purchase        |          | 20,000   | 20,000         |  |  |
| security             | 10,000   |          | 10,000         |  |  |
| Total                | 236,000  | 50,000   | 286,000        |  |  |