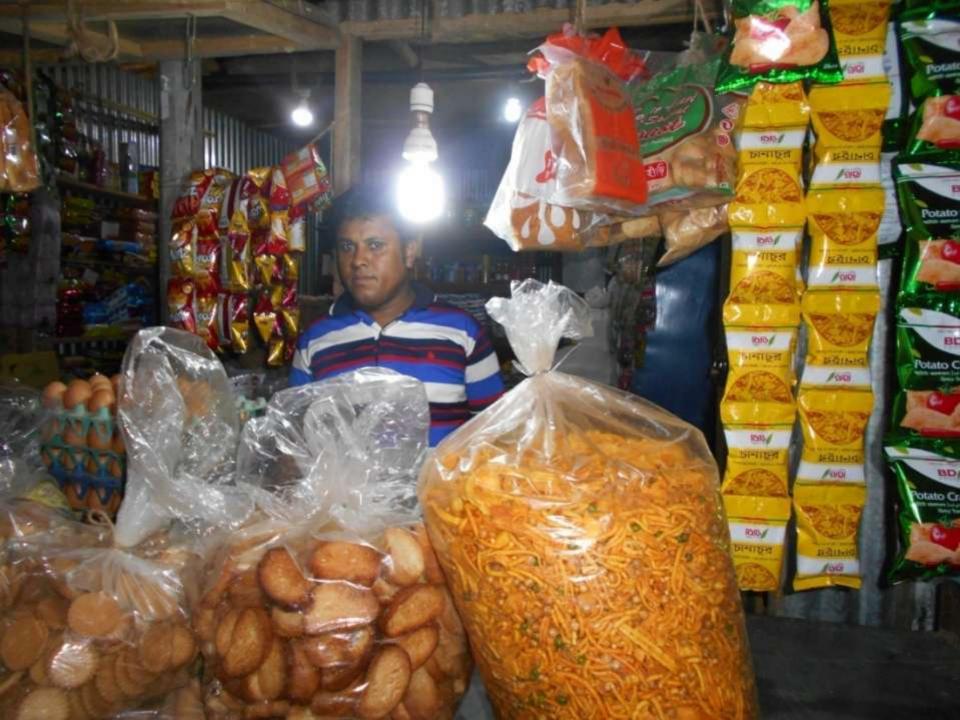

| Proposed Nobin Udyokta Business Info              |   |                                                                                                                                                                                                                                                                                                                                                                                  |  |  |
|---------------------------------------------------|---|----------------------------------------------------------------------------------------------------------------------------------------------------------------------------------------------------------------------------------------------------------------------------------------------------------------------------------------------------------------------------------|--|--|
| Business Name                                     | : | SOHID STORE                                                                                                                                                                                                                                                                                                                                                                      |  |  |
| Location                                          | : | Rajoshpur Bazar ,Porshuram,Feni.                                                                                                                                                                                                                                                                                                                                                 |  |  |
| Total Investment in BDT                           | : | BDT: 178,000/-                                                                                                                                                                                                                                                                                                                                                                   |  |  |
| Financing                                         | : | Self BDT 1,28,000(from existing business) 72%                                                                                                                                                                                                                                                                                                                                    |  |  |
|                                                   |   | Required Investment BDT: 50,000(as equity) 28%                                                                                                                                                                                                                                                                                                                                   |  |  |
| Present salary/drawings from business (estimates) | : | BDT 5,000                                                                                                                                                                                                                                                                                                                                                                        |  |  |
| Proposed Salary                                   | : | BDT 5,000                                                                                                                                                                                                                                                                                                                                                                        |  |  |
| Size of shop                                      | : | 25 ft x 15 ft. = 375square ft                                                                                                                                                                                                                                                                                                                                                    |  |  |
| Security of the shop                              | : | 20,000/-                                                                                                                                                                                                                                                                                                                                                                         |  |  |
| Implementation                                    | : | <ul> <li>The business is planned to be scaled up by investment in existing goods like; Rice, Dal, Atta, Oil, Others</li> <li>Average 10% gain on sale.</li> <li>The business is operating by entrepreneur. Existing 0 employee.</li> <li>He is doing his business in renting place.</li> <li>Collects goods from Parshuram.</li> <li>Agreed grace period is 3 months.</li> </ul> |  |  |

# Pictures