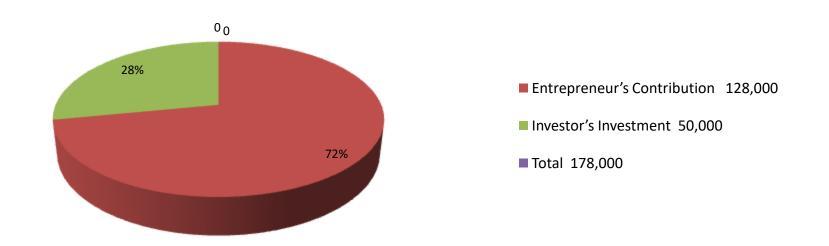

| Investment Breakdown |          |          |                |  |  |
|----------------------|----------|----------|----------------|--|--|
| Particulars          | Existing | Proposed | Proposed Total |  |  |
| rice                 | 20,000   | 10,000   | 30,000         |  |  |
| dal                  | 20,000   | 10,000   | 30,000         |  |  |
| atta                 | 15,000   | 10,000   | 25,000         |  |  |
| oil                  | 15,000   | 0        | 15,000         |  |  |
| biscute              | 3,000    | 0        | 3,000          |  |  |
| chanachur            | 3,000    | 0        | 3,000          |  |  |
| juice                | 4,000    | 0        | 4,000          |  |  |
| mossala              | 8,000    | 10,000   | 18,000         |  |  |
| others               | 20,000   | 10,000   | 30,000         |  |  |
| security             | 20,000   | 0        | 20,000         |  |  |
| Total                | 128,000  | 50,000   | 178,000        |  |  |