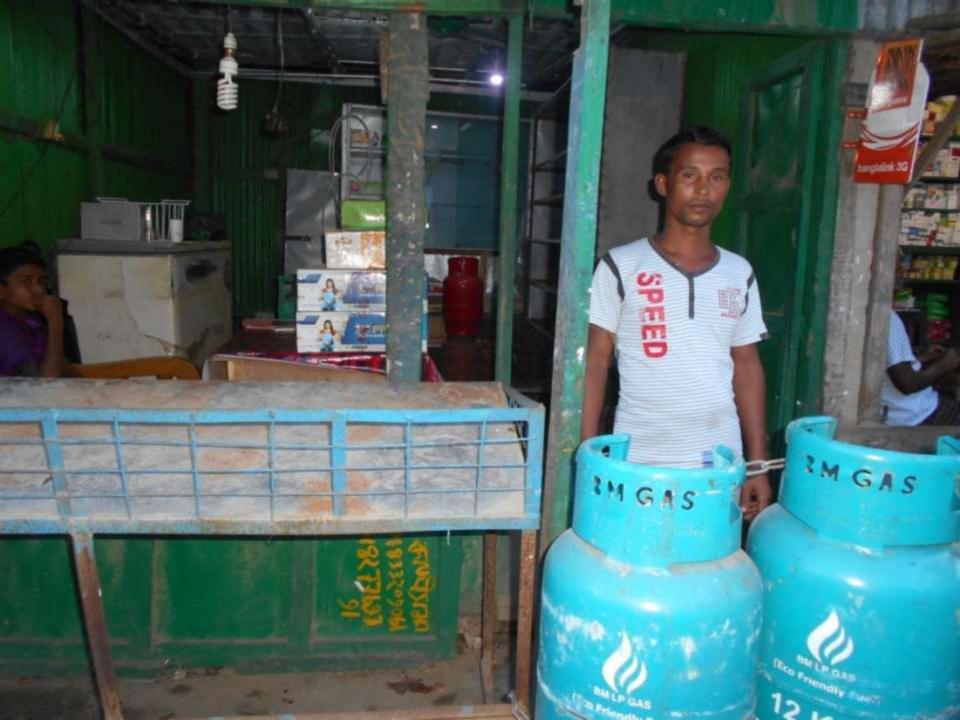

| Proposed Nobin Udyokta Business Info                 |   |                                                                                                                                                                                                                                                                                                                                                                                |  |  |
|------------------------------------------------------|---|--------------------------------------------------------------------------------------------------------------------------------------------------------------------------------------------------------------------------------------------------------------------------------------------------------------------------------------------------------------------------------|--|--|
| Business Name                                        | : | VAI VAI STORE                                                                                                                                                                                                                                                                                                                                                                  |  |  |
| Location                                             | : | Rajoshpur Bazar , Porshuram, Feni.                                                                                                                                                                                                                                                                                                                                             |  |  |
| Total Investment in BDT                              | : | BDT: 116,000/-                                                                                                                                                                                                                                                                                                                                                                 |  |  |
| Financing                                            | : | Self BDT 76,000(from existing business) 60%<br>Required Investment BDT: 40,000(as equity) 40%                                                                                                                                                                                                                                                                                  |  |  |
| Present salary/drawings<br>from business (estimates) | : | BDT 5,000                                                                                                                                                                                                                                                                                                                                                                      |  |  |
| Proposed Salary                                      | : | BDT 5,000                                                                                                                                                                                                                                                                                                                                                                      |  |  |
| Size of shop                                         | : | 10 ft x 15 ft. = 150square ft                                                                                                                                                                                                                                                                                                                                                  |  |  |
| Security of the shop                                 | : | 0,000/-                                                                                                                                                                                                                                                                                                                                                                        |  |  |
| Implementation                                       | : | <ul> <li>The business is planned to be scaled up by investment in existing goods like; gas selender, gas stove, others</li> <li>Average 15% gain on sale.</li> <li>The business is operating by entrepreneur. Existing 1 employee.</li> <li>He is doing his business in renting place.</li> <li>Collects goods from Feni.</li> <li>Agreed grace period is 3 months.</li> </ul> |  |  |

#### **T**HREATS

Theft Fire Political unrest Pictures