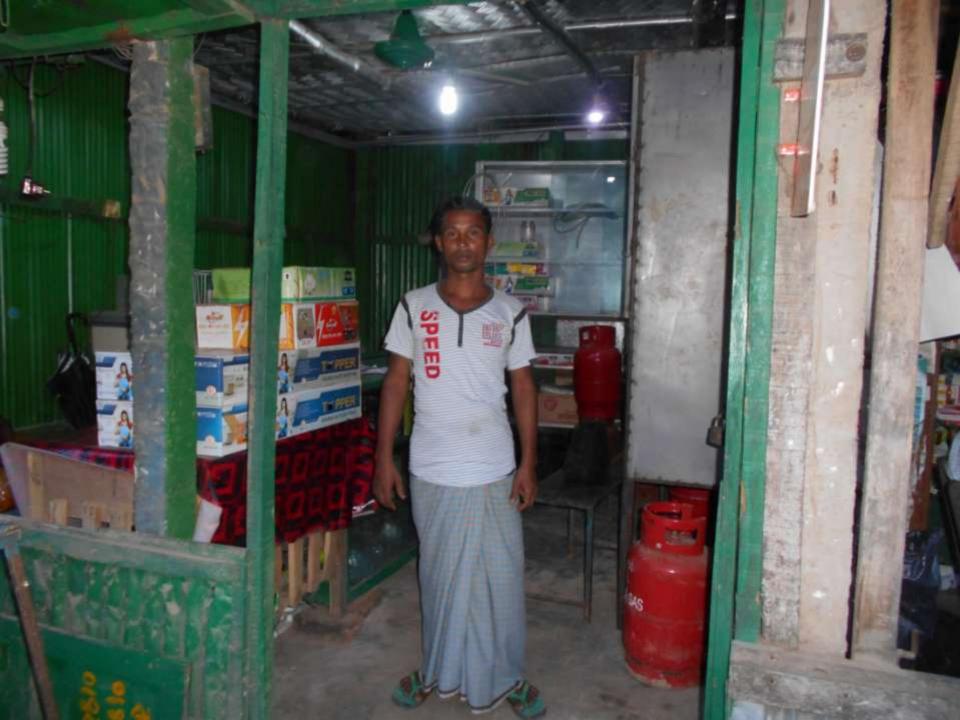

| Proposed Nobin Udyokta Business Info                 |   |                                                                                                                                                                                                                                                                                                                                                                                |  |  |
|------------------------------------------------------|---|--------------------------------------------------------------------------------------------------------------------------------------------------------------------------------------------------------------------------------------------------------------------------------------------------------------------------------------------------------------------------------|--|--|
| Business Name                                        | : | VAI VAI STORE                                                                                                                                                                                                                                                                                                                                                                  |  |  |
| Location                                             | : | Rajoshpur Bazar , Porshuram, Feni.                                                                                                                                                                                                                                                                                                                                             |  |  |
| Total Investment in BDT                              | : | BDT: 116,000/-                                                                                                                                                                                                                                                                                                                                                                 |  |  |
| Financing                                            | : | Self BDT 76,000(from existing business) 60%<br>Required Investment BDT: 40,000(as equity) 40%                                                                                                                                                                                                                                                                                  |  |  |
| Present salary/drawings<br>from business (estimates) | : | BDT 5,000                                                                                                                                                                                                                                                                                                                                                                      |  |  |
| Proposed Salary                                      | : | BDT 5,000                                                                                                                                                                                                                                                                                                                                                                      |  |  |
| Size of shop                                         | : | 10 ft x 15 ft. = 150square ft                                                                                                                                                                                                                                                                                                                                                  |  |  |
| Security of the shop                                 | : | 0,000/-                                                                                                                                                                                                                                                                                                                                                                        |  |  |
| Implementation                                       | : | <ul> <li>The business is planned to be scaled up by investment in existing goods like; gas selender, gas stove, others</li> <li>Average 15% gain on sale.</li> <li>The business is operating by entrepreneur. Existing 1 employee.</li> <li>He is doing his business in renting place.</li> <li>Collects goods from Feni.</li> <li>Agreed grace period is 3 months.</li> </ul> |  |  |

#### **T**HREATS

Theft Fire Political unrest Pictures