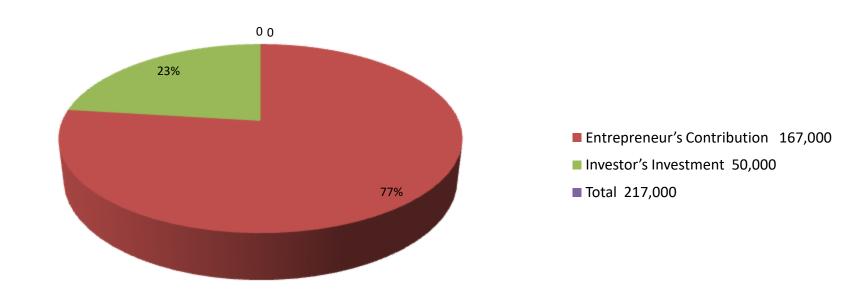

| Proposed Nobin Udyokta Business Info              |   |                                                                                                                                                                                                                                                                                                                                                                                    |  |  |
|---------------------------------------------------|---|------------------------------------------------------------------------------------------------------------------------------------------------------------------------------------------------------------------------------------------------------------------------------------------------------------------------------------------------------------------------------------|--|--|
| Business Name                                     | : | MOHOSIN WORKSHOP                                                                                                                                                                                                                                                                                                                                                                   |  |  |
| Location                                          | : | C.N.G Station Market ,Subar Bazar ,Porshuram,Feni.                                                                                                                                                                                                                                                                                                                                 |  |  |
| Total Investment in BDT                           | : | BDT 217,000/-                                                                                                                                                                                                                                                                                                                                                                      |  |  |
| Financing                                         | : | Self BDT: 167,000 (from existing business) 77%                                                                                                                                                                                                                                                                                                                                     |  |  |
|                                                   |   | Required Investment BDT: 50,000(as equity) 23%                                                                                                                                                                                                                                                                                                                                     |  |  |
| Present salary/drawings from business (estimates) | • | BDT 5,000                                                                                                                                                                                                                                                                                                                                                                          |  |  |
| Proposed Salary                                   | : | BDT 5,000                                                                                                                                                                                                                                                                                                                                                                          |  |  |
| Size of shop                                      | : | 20 ft x 12 ft. = 240square ft                                                                                                                                                                                                                                                                                                                                                      |  |  |
| Security of the shop                              |   | 10,000/-                                                                                                                                                                                                                                                                                                                                                                           |  |  |
| Implementation                                    | : | <ul> <li>The business is planned to be scaled up by investment in existing goods like; shoes, almari, door, gate etc.</li> <li>Average 20% gain on sale.</li> <li>The business is operating by entrepreneur. Existing 3 employee.</li> <li>He is doing his business in renting place.</li> <li>Collects goods from Parshuram.</li> <li>Agreed grace period is 3 months.</li> </ul> |  |  |

Entertainment

Guard

Generator

Mobile Bill

Total Fixed Cost (D)

Net Profit (E)= [C-D]

| Investment Breakdown |          |          |                |  |  |
|----------------------|----------|----------|----------------|--|--|
| Particulars          | Existing | Proposed | Proposed Total |  |  |
| shocase              | 30,000   | 0        | 30,000         |  |  |
| almari               | 17,000   | 0        | 17,000         |  |  |
| mirsef               | 7,000    | 0        | 7,000          |  |  |
| door                 | 14,000   | 0        | 14,000         |  |  |
| gate                 | 9,000    | 0        | 9,000          |  |  |
| steel                | 50,000   | 25,000   | 75,000         |  |  |
| iron                 | 30,000   | 25,000   | 55,000         |  |  |
| security             | 10,000   | 0        | 10,000         |  |  |
| Total                | 167,000  | 50,000   | 217,000        |  |  |