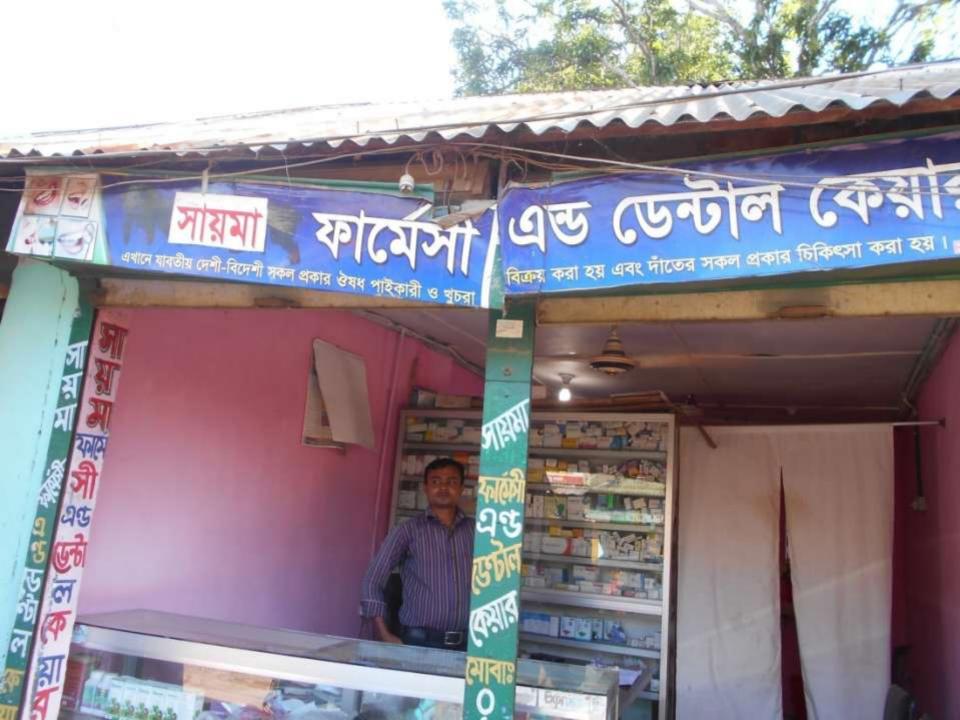

| Proposed Nobin Udyokta Business Info              |   |                                                                                                                                                                                                                                                                                                                                                                              |  |
|---------------------------------------------------|---|------------------------------------------------------------------------------------------------------------------------------------------------------------------------------------------------------------------------------------------------------------------------------------------------------------------------------------------------------------------------------|--|
| Business Name                                     | : | SAYMA PHARMACY                                                                                                                                                                                                                                                                                                                                                               |  |
| Location                                          | : | Collage Road ,Porshuram,Feni.                                                                                                                                                                                                                                                                                                                                                |  |
| Total Investment in BDT                           | : | BDT 299,200/-                                                                                                                                                                                                                                                                                                                                                                |  |
| Financing                                         | : | Self BDT 249,200 (from existing business) 83% Required Investment BDT 50,000 (as equity) 17%                                                                                                                                                                                                                                                                                 |  |
| Present salary/drawings from business (estimates) | : | BDT 5,000                                                                                                                                                                                                                                                                                                                                                                    |  |
| Proposed Salary                                   | : | BDT 5,000                                                                                                                                                                                                                                                                                                                                                                    |  |
| Size of shop                                      | : | 10 ft x 15 ft. = 150square ft                                                                                                                                                                                                                                                                                                                                                |  |
| Security of the shop                              | : | 100,000/-                                                                                                                                                                                                                                                                                                                                                                    |  |
| Implementation                                    | : | <ul> <li>The business is planned to be scaled up by investment in existing goods like; Tablet, Capsules' alain etc.</li> <li>Average 20% gain on sale.</li> <li>The business is operating by entrepreneur. Existing no employee.</li> <li>He is doing his business in renting place.</li> <li>Collects goods from Feni.</li> <li>Agreed grace period is 3 months.</li> </ul> |  |

# Pictures