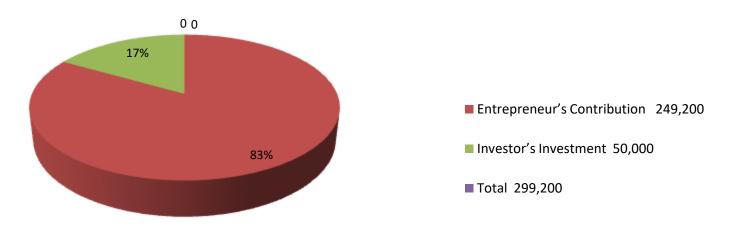

| Investment Breakdown |          |          |                |  |
|----------------------|----------|----------|----------------|--|
| Particulars          | Existing | Proposed | Proposed Total |  |
| tablet               | 15,000   | 10,000   | 25,000         |  |
| capsul               | 7,000    | 10,000   | 17,000         |  |
| salain               | 2,000    | 10,000   | 12,000         |  |
| injection            | 1,200    | 10,000   | 11,200         |  |
| dental chair         | 50,000   | 10,000   | 60,000         |  |
| dental scaler        | 24,000   | 0        | 24,000         |  |
| others               | 50,000   | 0        | 50,000         |  |
| security             | 100,000  | 0        | 100,000        |  |
| Total                | 249,200  | 50,000   | 299,200        |  |