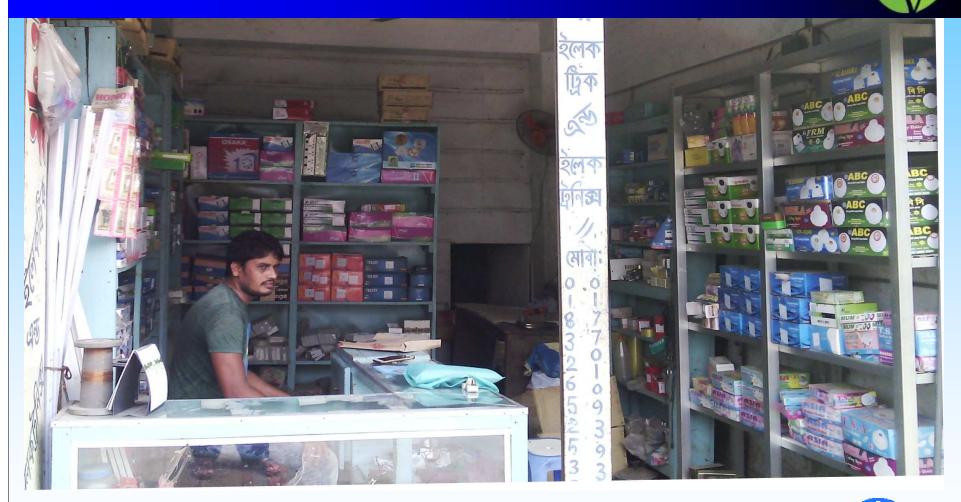

| Business Name                                                                          | : | Janani Electronic                                                                                      |
|----------------------------------------------------------------------------------------|---|--------------------------------------------------------------------------------------------------------|
| Address/ Location                                                                      | : | Algi Bazar, Algi, Haimchair, Chandpur                                                                  |
| Total Investment in BDT                                                                | : | 403,000/-                                                                                              |
| Financing                                                                              | : | Self BDT :323,000 (from existing business) -80 %<br>Required Investment BDT : 80,000 (as equity) -20 % |
| Present salary/drawings from business (estimates)                                      | : | BDT- 8,000/-                                                                                           |
| Proposed Salary                                                                        |   | BDT- 8,000/-                                                                                           |
| Proposed Business % of<br>present gross profit margin<br>Estimated % of proposed gross | : | 15%<br>15%                                                                                             |
| profit margin<br>Agreed grace period                                                   | : | 02 months                                                                                              |

#### **Present Stock item**

| Product name            | Amount  |
|-------------------------|---------|
|                         |         |
| Socket Various          | 20,000  |
| Energy bulb(10 c *2760) | 27,500  |
| Switch(30*255)          | 7,500   |
| Board                   | 20,000  |
| Main Switch             | 20,000  |
| Fan 20*1800             | 36,000  |
| Switch Various Size     | 20,000  |
| Tar Various Size        | 35,000  |
| Plastic Pipe            | 5,000   |
| Others                  | 10,000  |
| Total                   | 201,000 |

#### **Proposed Item**

| Product Name         | Amount |
|----------------------|--------|
| Electrical Equipment | 20,000 |
| Fan                  | 25,000 |
| Tar Various Size     | 15,000 |
| Socket Various       | 20,000 |
| Total                | 80,000 |