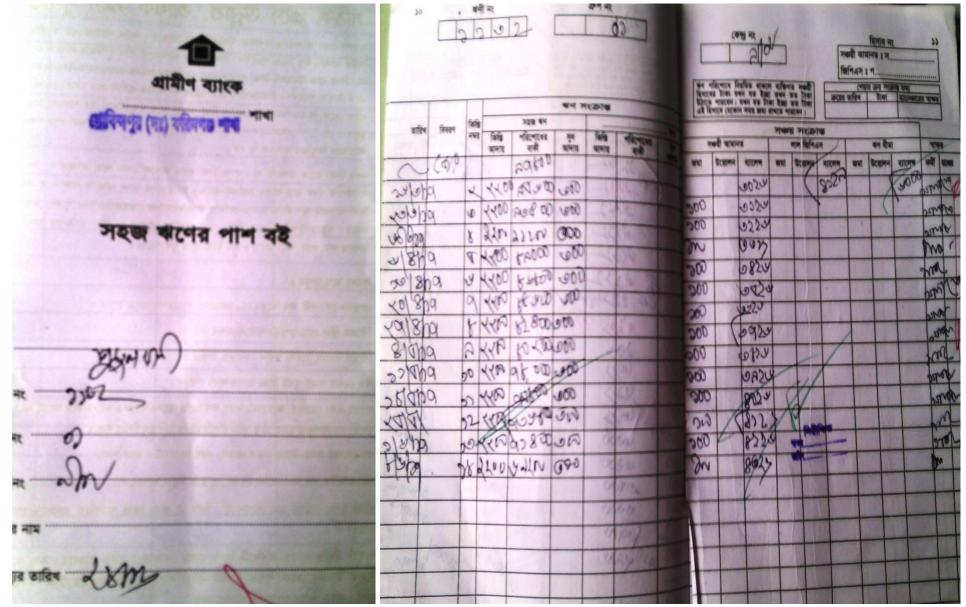

NU's mother has been a member of Grameen Bank (GB) Since 1998. At first his mother took a loan amount BDT 4000 from Grameen Bank. She Invested the money in his son's business. They gradually improved their life standard through GB loan.

### Photograph

१न१ कड्म নং বিধান দেৱৰা) ইউনিয়ন পরিষদ 40 5-523 বাংলাদেশ (1997) Б বাণিজ্যের লাইসেন্স ব্যবসা লাইসেশ না STAN GO/06/06 দোৱান প্ৰতিষ্ঠানের নাম A A  $\nabla \mathcal{A}$ লাইদেশ প্রাশকের নাম জিতা/ সামীৰ নাম 0160 G 1-51 294 Ы অৱ ইউনিয়নের আওতাধীনে ৰাছৰে 0 2074 এক ৰনসৱকাল হিসাবে তাহাৱ ব্যৰসায়ের ধরশ টাকা ব্যবসা চালাইয়া যাওয়ার জন্য উৎকর্ত্ব টাকা মাত্র) কথায় প্রদন্ত হওয়ায় তাহাকে এই লাইসেন্স প্রদান করা হইল। চেয়ারম্যান GT Social Business Anchal-1, Chandpur