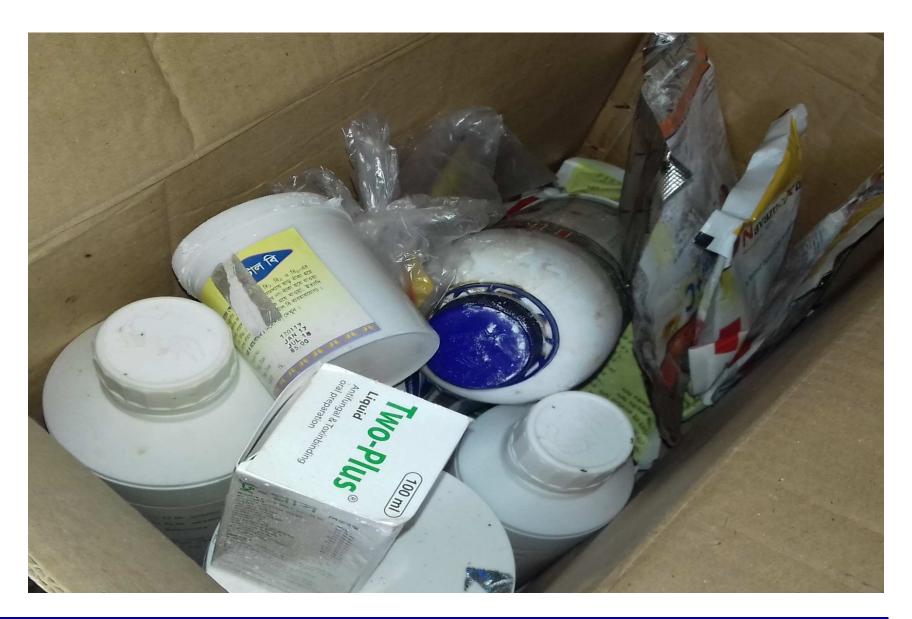

#### PRESENT & PROPOSED INVESTMENT Breakdown

| Particulars                          | Existing<br>Business | Proposed<br>(BDT) | Total   |  |
|--------------------------------------|----------------------|-------------------|---------|--|
|                                      | (BDT)                | (331)             | (BDT)   |  |
| Investments in different categories: | 1                    | 2                 | (1+2)   |  |
| Present items:                       |                      |                   |         |  |
| Poultry shed (01)                    | 70,000               |                   |         |  |
| Present Goods Items                  | 112000               |                   | 201,000 |  |
| Feed / water can                     | 15000                |                   |         |  |
| Medicine                             | 4000                 |                   |         |  |
| Proposed Items (**):                 |                      | 50,000            | 50,000  |  |
| Total Capital                        | 201,000              | 50,000            | 251,000 |  |

#### **Proposed Item**

| Product name                  | Amount  |
|-------------------------------|---------|
| Present Goods Items (Poultry) | 93,000  |
| Feed / water can              | 15,000  |
| Medicine                      | 4,000   |
| Total                         | 112,000 |