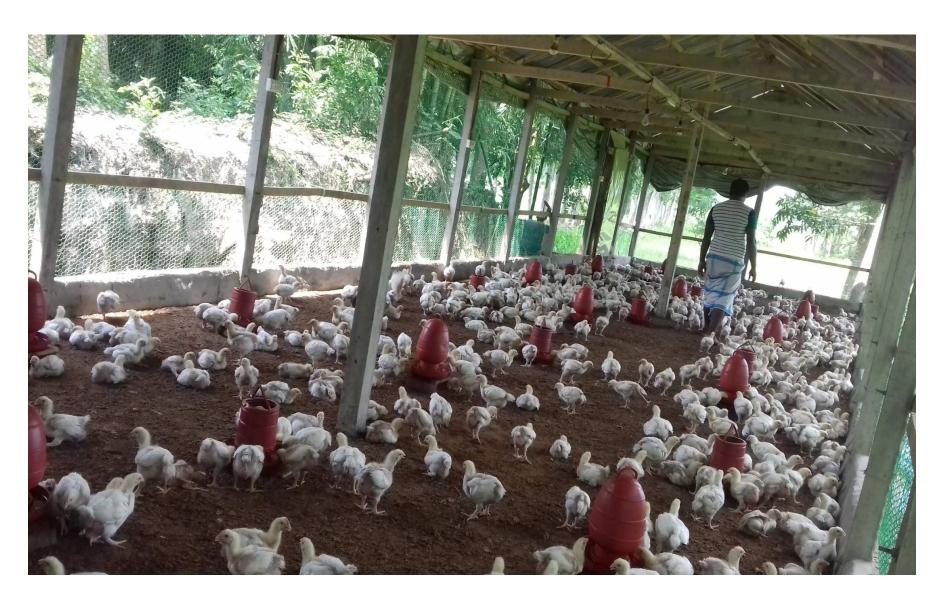

#### BRIEF BIO OF THE PROPOSED NOBIN UDYOKTA

(Continued)

| Present Occupation                      | • | Poultry Farm                              |
|-----------------------------------------|---|-------------------------------------------|
| Trade License Number                    | : | 02                                        |
| Business Experiences                    | • | 06 years.                                 |
| Other Own/Family Sources of Income      | : | Farmer                                    |
| Other Own/Family Sources of Liabilities | : | N/A                                       |
| NU Contact Info                         | : | 01760-365603                              |
| NU Project Source/Reference             | : | GT Matlab uttar Unit<br>Office, Chandpur. |

### PROPOSED BUSINESS Info.

| Business Name                                        | :  | Ahan poultry farm                                                                                   |
|------------------------------------------------------|----|-----------------------------------------------------------------------------------------------------|
| Address/ Location                                    | :  | Moutupy,Baganbari ,Matlob Uttar,Chandpur                                                            |
| Total Investment in BDT                              | :  | 251000                                                                                              |
| Financing                                            | •• | Self BDT : 201000 /- (from existing business) -80% Required Investment BDT : 50,000 (as equity)-20% |
| Present salary/drawings from business (estimates)    | •• | BDT 16,000/-                                                                                        |
| Proposed Salary                                      |    | BDT 18,000/-                                                                                        |
| Proposed Business 70% of present gross profit margin | :  | 70%                                                                                                 |
| Estimated 70% of proposed gross profit margin        | :  | 70%                                                                                                 |
| Agreed grace period                                  | :  | 02 months                                                                                           |