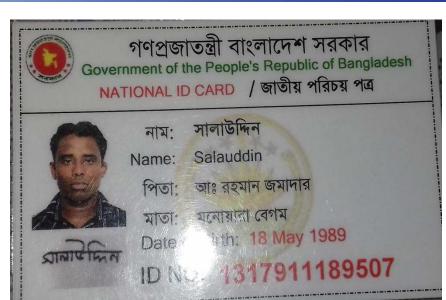

### BRIEF BIO OF THE PROPOSED NOBIN UDYOKTA

| Name                                                                                                                                                           | : | Salauddin                                                                                                                                                                                        |
|----------------------------------------------------------------------------------------------------------------------------------------------------------------|---|--------------------------------------------------------------------------------------------------------------------------------------------------------------------------------------------------|
| Age                                                                                                                                                            | : | 18.05.1989 (28 Years )                                                                                                                                                                           |
| Marital status                                                                                                                                                 | : | Unmarried                                                                                                                                                                                        |
| Children                                                                                                                                                       | : | N/A                                                                                                                                                                                              |
| No. of siblings:                                                                                                                                               | : | 03 brothers and 01 Sisters.                                                                                                                                                                      |
| Parent's and GB related Info  (i) Who is GB member  (ii) Mother's name  (iii) Father's name  (iv) GB member's info                                             |   | Mother √ Father Sanuara Begum Abdur Rahman Jamader Member from: 14.10.2011 Branch: Baganbari Centre no.37/M, Group: 01 Loane no: 3521/1 First loan: Tk. 5000 Existing loan:00 outstanding:Tk. 00 |
| Further Information:  (v) Who pays GB loan installment  (vi) Mobile lady  (vii) Grameen Education Loan  (viii) Any other loan like GCCN, GKF etc.  (ix) Others | : | N/A<br>N/A<br>N/A<br>N/A                                                                                                                                                                         |
| Education, till to date                                                                                                                                        | : | HSC                                                                                                                                                                                              |