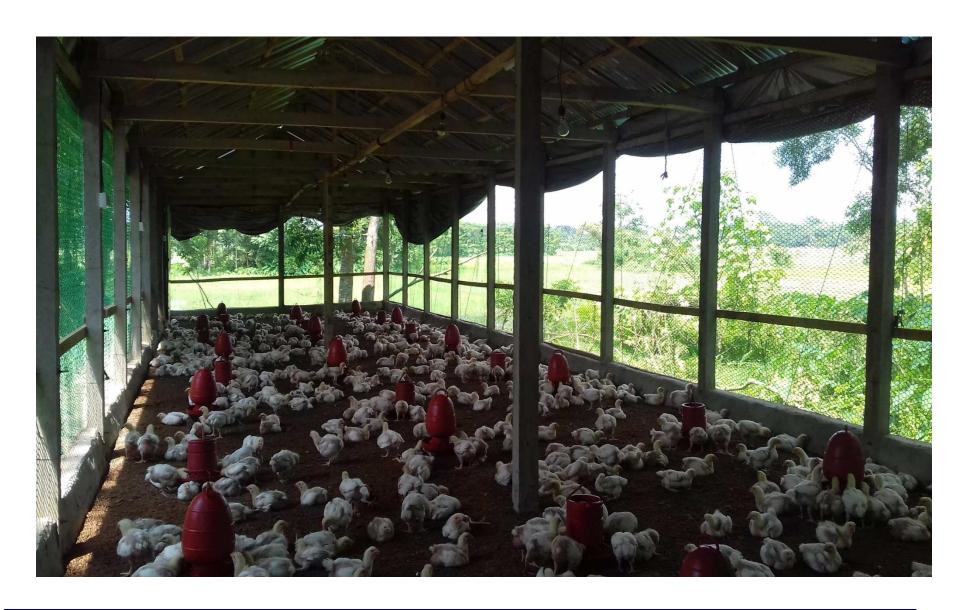

### PROPOSED BUSINESS Info.

| Business Name                                        | :  | Ahan poultry farm                                                                                   |
|------------------------------------------------------|----|-----------------------------------------------------------------------------------------------------|
| Address/ Location                                    | :  | Moutupy,Baganbari ,Matlob Uttar,Chandpur                                                            |
| Total Investment in BDT                              | :  | 251000                                                                                              |
| Financing                                            | •• | Self BDT : 201000 /- (from existing business) -80% Required Investment BDT : 50,000 (as equity)-20% |
| Present salary/drawings from business (estimates)    | •• | BDT 16,000/-                                                                                        |
| Proposed Salary                                      |    | BDT 18,000/-                                                                                        |
| Proposed Business 70% of present gross profit margin | :  | 70%                                                                                                 |
| Estimated 70% of proposed gross profit margin        | :  | 70%                                                                                                 |
| Agreed grace period                                  | :  | 02 months                                                                                           |

### **EXISTING BUSINESS OPERATIONS Info.**

| Doutionloss                                    |       |           |        |
|------------------------------------------------|-------|-----------|--------|
| Particulars                                    | Daily | Two Month | Yearly |
| Sales (A) (800*160) (6 step delivery per year) |       | 128000    | 768000 |
| Less: Cost of sales (B) (1600*25)              |       | 38400     | 230400 |
| Gross Profit (A-B)= [C] (70%)                  |       | 89600     | 537600 |
| Less: Operating Costs                          |       |           |        |
| Poultry feed ( 5 Sack*2200 )                   |       | 11000     | 66000  |
| Electricity Bill                               |       | 15000     | 90000  |
| Vushi                                          |       | 4000      | 24000  |
| Mobile Bill                                    |       | 600       | 3600   |
| Medicine                                       |       | 6,000     | 36000  |
| Salary from Business (Self)                    |       | 16,000    | 96000  |
| Others                                         |       | 3,000     | 18000  |
| Non Cash Item:                                 |       |           |        |
| Depreciation Expenses (110000*10%)             |       | 1584      | 9504   |
| Total Operating Cost (D)                       |       | 57184     | 343104 |
| Net Profit (C-D):                              |       | 32416     | 194496 |