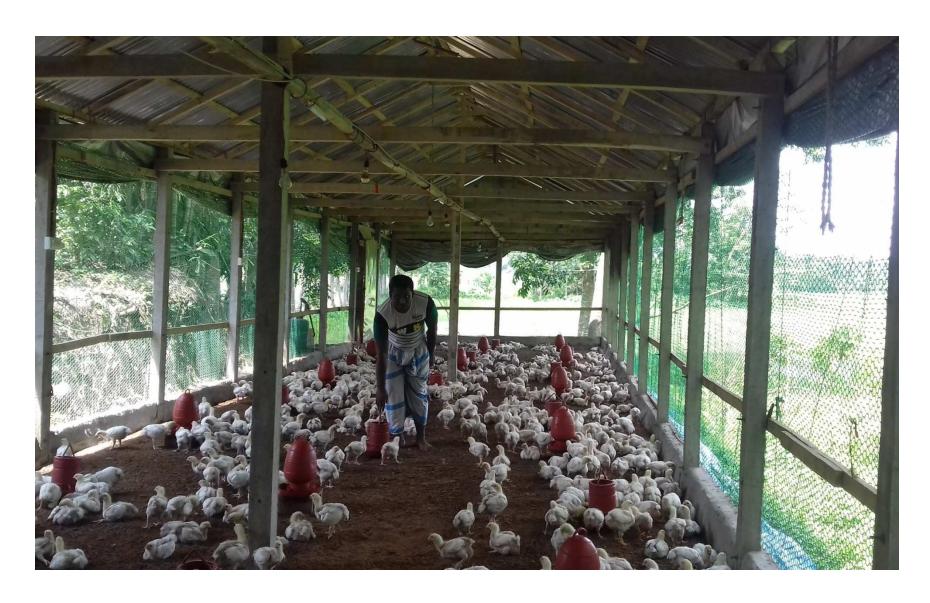

#### BRIEF BIO OF THE PROPOSED NOBIN UDYOKTA

(Continued)

| Present Occupation                      | • | Poultry Farm                              |
|-----------------------------------------|---|-------------------------------------------|
| Trade License Number                    | : | 02                                        |
| Business Experiences                    | • | 06 years.                                 |
| Other Own/Family Sources of Income      | : | Farmer                                    |
| Other Own/Family Sources of Liabilities | : | N/A                                       |
| NU Contact Info                         | : | 01760-365603                              |
| NU Project Source/Reference             | : | GT Matlab uttar Unit<br>Office, Chandpur. |

### PROPOSED BUSINESS Info.

| Business Name                                        | :  | Ahan poultry farm                                                                                   |
|------------------------------------------------------|----|-----------------------------------------------------------------------------------------------------|
| Address/ Location                                    | :  | Moutupy,Baganbari ,Matlob Uttar,Chandpur                                                            |
| Total Investment in BDT                              | :  | 251000                                                                                              |
| Financing                                            | •• | Self BDT : 201000 /- (from existing business) -80% Required Investment BDT : 50,000 (as equity)-20% |
| Present salary/drawings from business (estimates)    | •• | BDT 16,000/-                                                                                        |
| Proposed Salary                                      |    | BDT 18,000/-                                                                                        |
| Proposed Business 70% of present gross profit margin | :  | 70%                                                                                                 |
| Estimated 70% of proposed gross profit margin        | :  | 70%                                                                                                 |
| Agreed grace period                                  | :  | 02 months                                                                                           |