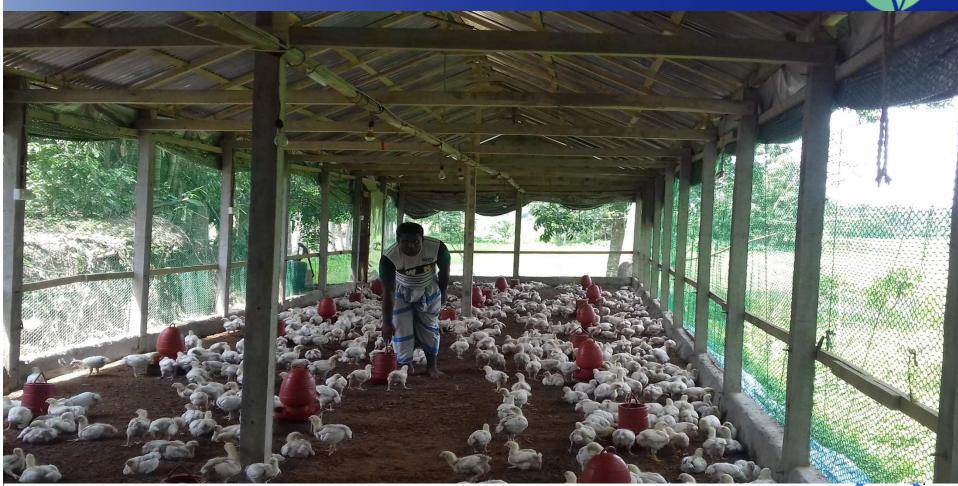

### PROPOSED BUSINESS Info.

| Business Name                                        | :  | Ahan poultry farm                                                                                   |
|------------------------------------------------------|----|-----------------------------------------------------------------------------------------------------|
| Address/ Location                                    | :  | Moutupy,Baganbari ,Matlob Uttar,Chandpur                                                            |
| Total Investment in BDT                              | :  | 251000                                                                                              |
| Financing                                            | •• | Self BDT : 201000 /- (from existing business) -80% Required Investment BDT : 50,000 (as equity)-20% |
| Present salary/drawings from business (estimates)    | •• | BDT 16,000/-                                                                                        |
| Proposed Salary                                      |    | BDT 18,000/-                                                                                        |
| Proposed Business 70% of present gross profit margin | :  | 70%                                                                                                 |
| Estimated 70% of proposed gross profit margin        | :  | 70%                                                                                                 |
| Agreed grace period                                  | :  | 02 months                                                                                           |

### **EXISTING BUSINESS OPERATIONS Info.**

| Doutionloss                                    |       |           |        |
|------------------------------------------------|-------|-----------|--------|
| Particulars                                    | Daily | Two Month | Yearly |
| Sales (A) (800*160) (6 step delivery per year) |       | 128000    | 768000 |
| Less: Cost of sales (B) (1600*25)              |       | 38400     | 230400 |
| Gross Profit (A-B)= [C] (70%)                  |       | 89600     | 537600 |
| Less: Operating Costs                          |       |           |        |
| Poultry feed ( 5 Sack*2200 )                   |       | 11000     | 66000  |
| Electricity Bill                               |       | 15000     | 90000  |
| Vushi                                          |       | 4000      | 24000  |
| Mobile Bill                                    |       | 600       | 3600   |
| Medicine                                       |       | 6,000     | 36000  |
| Salary from Business (Self)                    |       | 16,000    | 96000  |
| Others                                         |       | 3,000     | 18000  |
| Non Cash Item:                                 |       |           |        |
| Depreciation Expenses (110000*10%)             |       | 1584      | 9504   |
| Total Operating Cost (D)                       |       | 57184     | 343104 |
| Net Profit (C-D):                              |       | 32416     | 194496 |