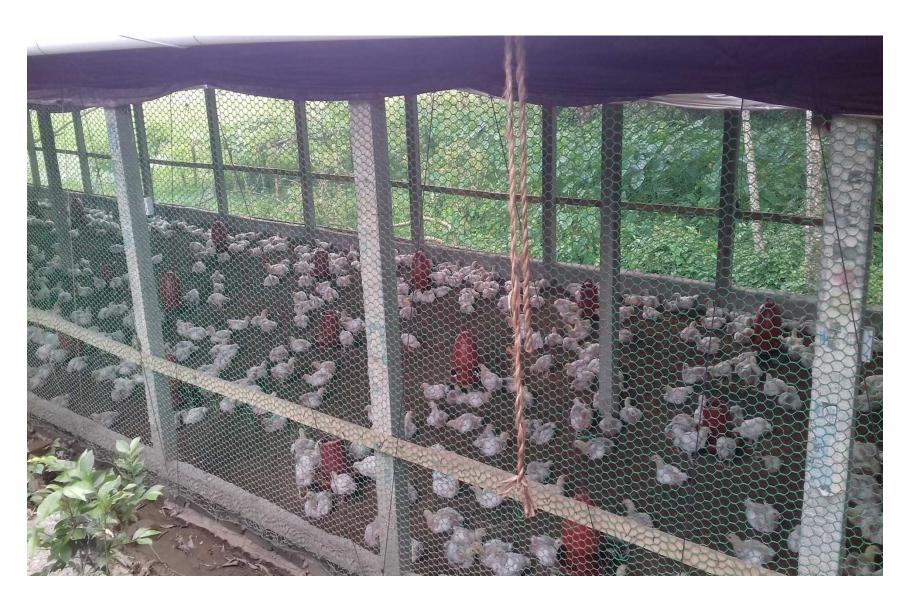

### PROPOSED BUSINESS Info.

| Business Name                                        | :  | Ahan poultry farm                                                                                   |
|------------------------------------------------------|----|-----------------------------------------------------------------------------------------------------|
| Address/ Location                                    | :  | Moutupy,Baganbari ,Matlob Uttar,Chandpur                                                            |
| Total Investment in BDT                              | :  | 251000                                                                                              |
| Financing                                            | •• | Self BDT : 201000 /- (from existing business) -80% Required Investment BDT : 50,000 (as equity)-20% |
| Present salary/drawings from business (estimates)    | •• | BDT 16,000/-                                                                                        |
| Proposed Salary                                      |    | BDT 18,000/-                                                                                        |
| Proposed Business 70% of present gross profit margin | :  | 70%                                                                                                 |
| Estimated 70% of proposed gross profit margin        | :  | 70%                                                                                                 |
| Agreed grace period                                  | :  | 02 months                                                                                           |

| Product Name            | Amount |
|-------------------------|--------|
| Poultry feed (2200*11)  |        |
|                         | 20,000 |
| poultry chick (600 *50) | 30000  |
| Total                   | 50,000 |