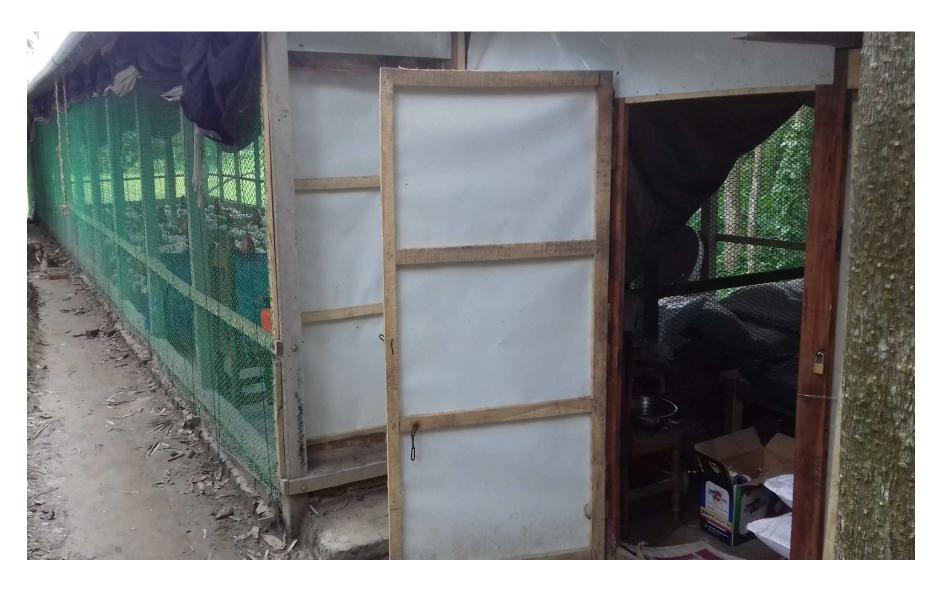

### PROPOSED BUSINESS Info.

| Business Name                                        | :  | Ahan poultry farm                                                                                   |
|------------------------------------------------------|----|-----------------------------------------------------------------------------------------------------|
| Address/ Location                                    | :  | Moutupy,Baganbari ,Matlob Uttar,Chandpur                                                            |
| Total Investment in BDT                              | :  | 251000                                                                                              |
| Financing                                            | •• | Self BDT : 201000 /- (from existing business) -80% Required Investment BDT : 50,000 (as equity)-20% |
| Present salary/drawings from business (estimates)    | •• | BDT 16,000/-                                                                                        |
| Proposed Salary                                      |    | BDT 18,000/-                                                                                        |
| Proposed Business 70% of present gross profit margin | :  | 70%                                                                                                 |
| Estimated 70% of proposed gross profit margin        | :  | 70%                                                                                                 |
| Agreed grace period                                  | :  | 02 months                                                                                           |

### **EXISTING BUSINESS OPERATIONS Info.**

| Doutionloss                                    |       |           |        |
|------------------------------------------------|-------|-----------|--------|
| Particulars                                    | Daily | Two Month | Yearly |
| Sales (A) (800*160) (6 step delivery per year) |       | 128000    | 768000 |
| Less: Cost of sales (B) (1600*25)              |       | 38400     | 230400 |
| Gross Profit (A-B)= [C] (70%)                  |       | 89600     | 537600 |
| Less: Operating Costs                          |       |           |        |
| Poultry feed ( 5 Sack*2200 )                   |       | 11000     | 66000  |
| Electricity Bill                               |       | 15000     | 90000  |
| Vushi                                          |       | 4000      | 24000  |
| Mobile Bill                                    |       | 600       | 3600   |
| Medicine                                       |       | 6,000     | 36000  |
| Salary from Business (Self)                    |       | 16,000    | 96000  |
| Others                                         |       | 3,000     | 18000  |
| Non Cash Item:                                 |       |           |        |
| Depreciation Expenses (110000*10%)             |       | 1584      | 9504   |
| Total Operating Cost (D)                       |       | 57184     | 343104 |
| Net Profit (C-D):                              |       | 32416     | 194496 |

#### PRESENT & PROPOSED INVESTMENT Breakdown

| Particulars                          | Existing<br>Business | Proposed<br>(BDT) | Total   |  |
|--------------------------------------|----------------------|-------------------|---------|--|
|                                      | (BDT)                | (331)             | (BDT)   |  |
| Investments in different categories: | 1                    | 2                 | (1+2)   |  |
| Present items:                       |                      |                   |         |  |
| Poultry shed (01)                    | 70,000               |                   |         |  |
| Present Goods Items                  | 112000               |                   | 201,000 |  |
| Feed / water can                     | 15000                |                   |         |  |
| Medicine                             | 4000                 |                   |         |  |
| Proposed Items (**):                 |                      | 50,000            | 50,000  |  |
| Total Capital                        | 201,000              | 50,000            | 251,000 |  |