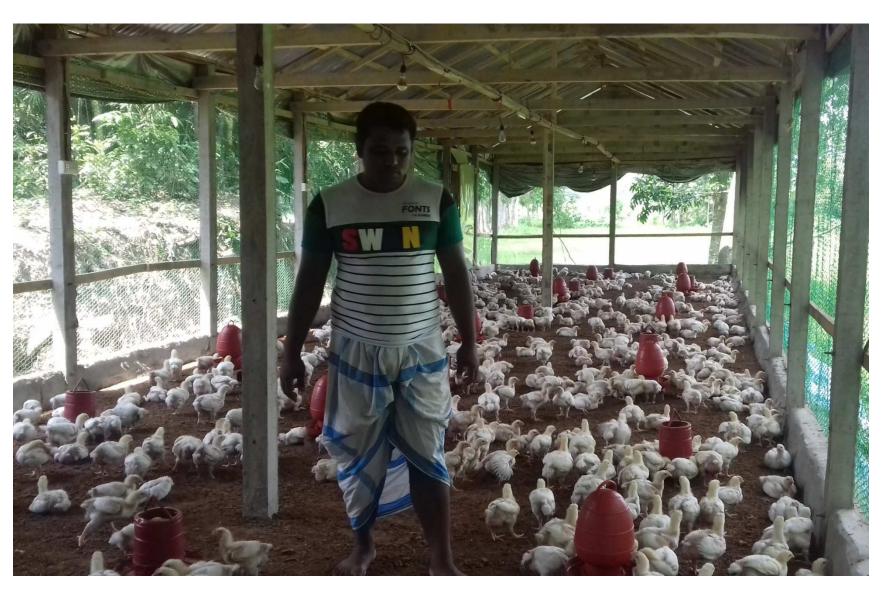

### PROPOSED BUSINESS Info.

| Business Name                                        | :  | Ahan poultry farm                                                                                   |
|------------------------------------------------------|----|-----------------------------------------------------------------------------------------------------|
| Address/ Location                                    | :  | Moutupy,Baganbari ,Matlob Uttar,Chandpur                                                            |
| Total Investment in BDT                              | :  | 251000                                                                                              |
| Financing                                            | •• | Self BDT : 201000 /- (from existing business) -80% Required Investment BDT : 50,000 (as equity)-20% |
| Present salary/drawings from business (estimates)    | •• | BDT 16,000/-                                                                                        |
| Proposed Salary                                      |    | BDT 18,000/-                                                                                        |
| Proposed Business 70% of present gross profit margin | :  | 70%                                                                                                 |
| Estimated 70% of proposed gross profit margin        | :  | 70%                                                                                                 |
| Agreed grace period                                  | :  | 02 months                                                                                           |

### **EXISTING BUSINESS OPERATIONS Info.**

| Doutionloss                                    |       |           |        |
|------------------------------------------------|-------|-----------|--------|
| Particulars                                    | Daily | Two Month | Yearly |
| Sales (A) (800*160) (6 step delivery per year) |       | 128000    | 768000 |
| Less: Cost of sales (B) (1600*25)              |       | 38400     | 230400 |
| Gross Profit (A-B)= [C] (70%)                  |       | 89600     | 537600 |
| Less: Operating Costs                          |       |           |        |
| Poultry feed ( 5 Sack*2200 )                   |       | 11000     | 66000  |
| Electricity Bill                               |       | 15000     | 90000  |
| Vushi                                          |       | 4000      | 24000  |
| Mobile Bill                                    |       | 600       | 3600   |
| Medicine                                       |       | 6,000     | 36000  |
| Salary from Business (Self)                    |       | 16,000    | 96000  |
| Others                                         |       | 3,000     | 18000  |
| Non Cash Item:                                 |       |           |        |
| Depreciation Expenses (110000*10%)             |       | 1584      | 9504   |
| Total Operating Cost (D)                       |       | 57184     | 343104 |
| Net Profit (C-D):                              |       | 32416     | 194496 |