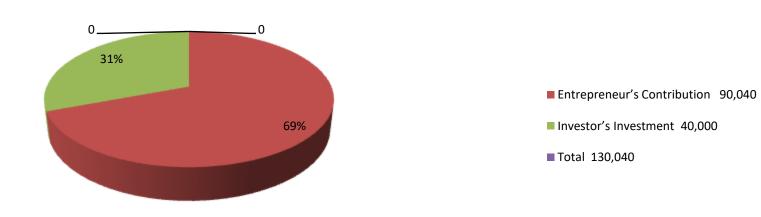

| Proposed Nobin Udyokta Business Info              |   |                                                                                                                                                                                                                                                                                                                                                                  |  |  |  |  |
|---------------------------------------------------|---|------------------------------------------------------------------------------------------------------------------------------------------------------------------------------------------------------------------------------------------------------------------------------------------------------------------------------------------------------------------|--|--|--|--|
| Business Name                                     | : | BIZAN HEARE DRASER SALUN                                                                                                                                                                                                                                                                                                                                         |  |  |  |  |
| Location                                          | : | New School Market,Saberhat,Nohakli.                                                                                                                                                                                                                                                                                                                              |  |  |  |  |
| Total Investment in BDT                           | : | BDT 130,040/-                                                                                                                                                                                                                                                                                                                                                    |  |  |  |  |
| Financing                                         | : | Self BDT 90,040/- (from existing business) 69%                                                                                                                                                                                                                                                                                                                   |  |  |  |  |
|                                                   |   | Required Investment BDT 40,000/- (as equity) 31%                                                                                                                                                                                                                                                                                                                 |  |  |  |  |
| Present salary/drawings from business (estimates) | : | BDT 5,000                                                                                                                                                                                                                                                                                                                                                        |  |  |  |  |
| Proposed Salary                                   | : | BDT 5,000                                                                                                                                                                                                                                                                                                                                                        |  |  |  |  |
| Size of shop                                      | : | 12 ft x 10 ft= 120 square ft                                                                                                                                                                                                                                                                                                                                     |  |  |  |  |
| Security of the shop                              | : | BDT 50,000                                                                                                                                                                                                                                                                                                                                                       |  |  |  |  |
| Implementation                                    | : | <ul> <li>The business is planned to be scaled up by investment in existing goods like; customer service</li> <li>Average 70% gain on service</li> <li>The business is operating by entrepreneur. Existing 01 employee.</li> <li>After getting equity fund 01 will be appointed</li> <li>The shop is rented.</li> <li>Agreed grace period is 3 months.</li> </ul> |  |  |  |  |