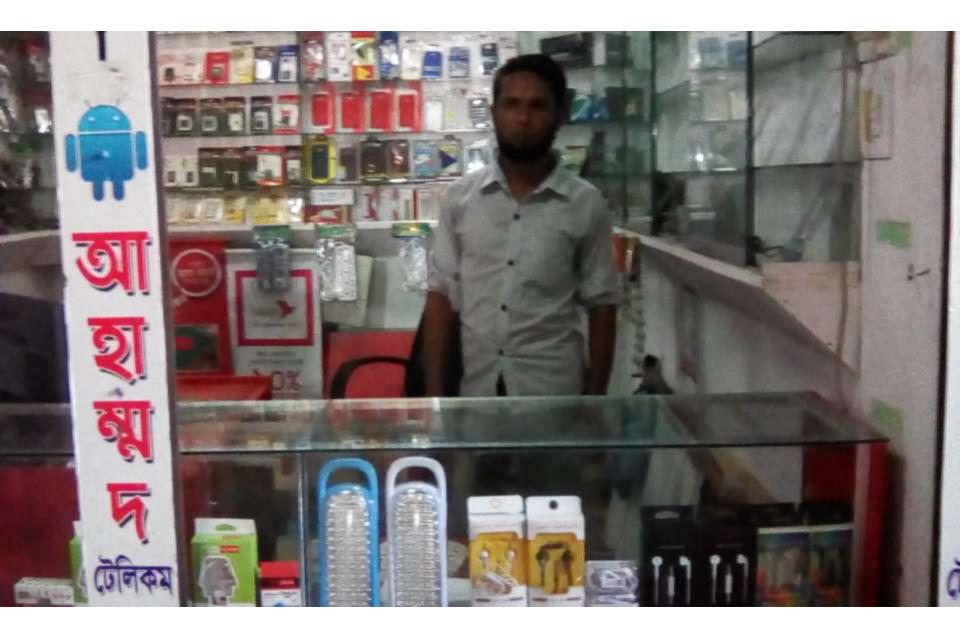

| Proposed Nobin Udyokta Business Info              |   |                                                                                                                                                                                                                                                                                                                                                                                                                           |  |  |  |  |
|---------------------------------------------------|---|---------------------------------------------------------------------------------------------------------------------------------------------------------------------------------------------------------------------------------------------------------------------------------------------------------------------------------------------------------------------------------------------------------------------------|--|--|--|--|
| Business Name                                     | : | M/S AHMMED TELECOM &MOBILE SERVISING                                                                                                                                                                                                                                                                                                                                                                                      |  |  |  |  |
| Location                                          | : | New school market,saberhat,Noyakhali.                                                                                                                                                                                                                                                                                                                                                                                     |  |  |  |  |
| Total Investment in BDT                           | : | BDT 1,82,250/-                                                                                                                                                                                                                                                                                                                                                                                                            |  |  |  |  |
| Financing                                         | : | Self BDT 1,32,250/- (from existing business) 73% Required Investment BDT 50,000/- (as equity) 27%                                                                                                                                                                                                                                                                                                                         |  |  |  |  |
| Present salary/drawings from business (estimates) | : | BDT 5,000                                                                                                                                                                                                                                                                                                                                                                                                                 |  |  |  |  |
| Proposed Salary                                   | : | BDT 5,000                                                                                                                                                                                                                                                                                                                                                                                                                 |  |  |  |  |
| Size of shop                                      | : | 10 ft x 10 ft= 100 square ft                                                                                                                                                                                                                                                                                                                                                                                              |  |  |  |  |
| Implementation                                    |   | <ul> <li>The business is planned to be scaled up by investment in existing goods like; mobile exosoriges &amp;load, bikes ,etc.</li> <li>The business is operating by entrepreneur. Existing 01 employee.</li> <li>After getting equity fund 01 will be appointed</li> <li>Average 20% gain on sales</li> <li>The shop is rented.</li> <li>Collects goods from Feni.</li> <li>Agreed grace period is 3 months.</li> </ul> |  |  |  |  |