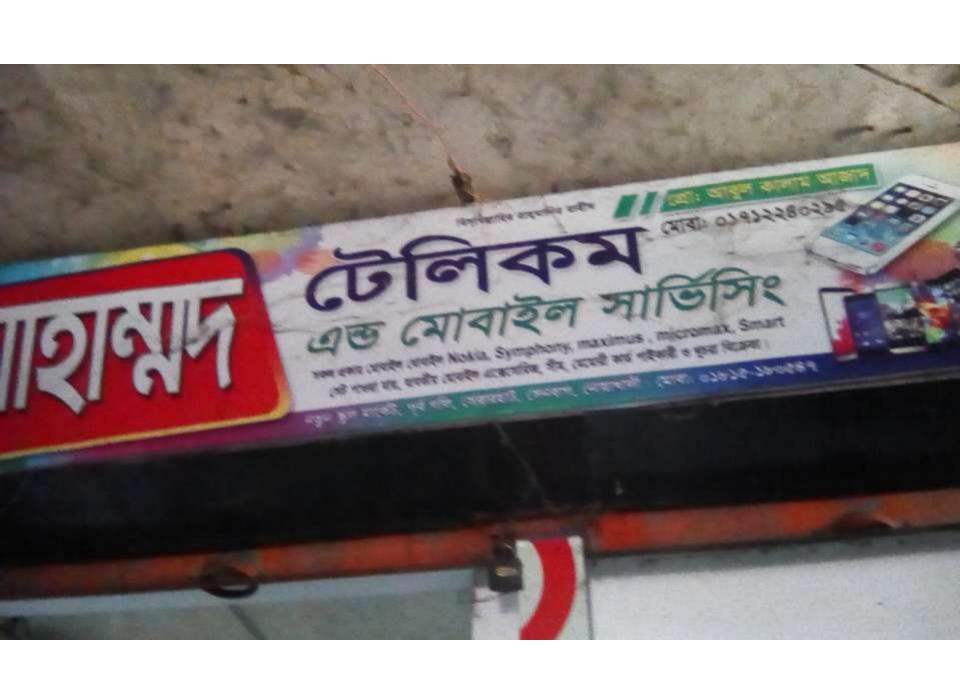

| Proposed Nobin Udyokta Business Info              |   |                                                                                                                                                                                                                                                                                                                                                                                                                           |  |  |  |  |
|---------------------------------------------------|---|---------------------------------------------------------------------------------------------------------------------------------------------------------------------------------------------------------------------------------------------------------------------------------------------------------------------------------------------------------------------------------------------------------------------------|--|--|--|--|
| Business Name                                     | : | M/S AHMMED TELECOM &MOBILE SERVISING                                                                                                                                                                                                                                                                                                                                                                                      |  |  |  |  |
| Location                                          | : | New school market,saberhat,Noyakhali.                                                                                                                                                                                                                                                                                                                                                                                     |  |  |  |  |
| Total Investment in BDT                           | : | BDT 1,82,250/-                                                                                                                                                                                                                                                                                                                                                                                                            |  |  |  |  |
| Financing                                         | : | Self BDT 1,32,250/- (from existing business) 73% Required Investment BDT 50,000/- (as equity) 27%                                                                                                                                                                                                                                                                                                                         |  |  |  |  |
| Present salary/drawings from business (estimates) | : | BDT 5,000                                                                                                                                                                                                                                                                                                                                                                                                                 |  |  |  |  |
| Proposed Salary                                   | : | BDT 5,000                                                                                                                                                                                                                                                                                                                                                                                                                 |  |  |  |  |
| Size of shop                                      | : | 10 ft x 10 ft= 100 square ft                                                                                                                                                                                                                                                                                                                                                                                              |  |  |  |  |
| Implementation                                    |   | <ul> <li>The business is planned to be scaled up by investment in existing goods like; mobile exosoriges &amp;load, bikes ,etc.</li> <li>The business is operating by entrepreneur. Existing 01 employee.</li> <li>After getting equity fund 01 will be appointed</li> <li>Average 20% gain on sales</li> <li>The shop is rented.</li> <li>Collects goods from Feni.</li> <li>Agreed grace period is 3 months.</li> </ul> |  |  |  |  |