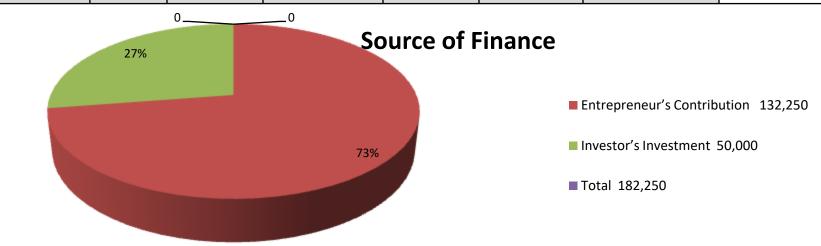

| Proposed Nobin Udyokta Business Info              |   |                                                                                                                                                                                                                                                                                                                                                                                                                           |  |  |  |  |
|---------------------------------------------------|---|---------------------------------------------------------------------------------------------------------------------------------------------------------------------------------------------------------------------------------------------------------------------------------------------------------------------------------------------------------------------------------------------------------------------------|--|--|--|--|
| Business Name                                     | : | M/S AHMMED TELECOM &MOBILE SERVISING                                                                                                                                                                                                                                                                                                                                                                                      |  |  |  |  |
| Location                                          | : | New school market,saberhat,Noyakhali.                                                                                                                                                                                                                                                                                                                                                                                     |  |  |  |  |
| Total Investment in BDT                           | : | BDT 1,82,250/-                                                                                                                                                                                                                                                                                                                                                                                                            |  |  |  |  |
| Financing                                         | : | Self BDT 1,32,250/- (from existing business) 73% Required Investment BDT 50,000/- (as equity) 27%                                                                                                                                                                                                                                                                                                                         |  |  |  |  |
| Present salary/drawings from business (estimates) | : | BDT 5,000                                                                                                                                                                                                                                                                                                                                                                                                                 |  |  |  |  |
| Proposed Salary                                   | : | BDT 5,000                                                                                                                                                                                                                                                                                                                                                                                                                 |  |  |  |  |
| Size of shop                                      | : | 10 ft x 10 ft= 100 square ft                                                                                                                                                                                                                                                                                                                                                                                              |  |  |  |  |
| Implementation                                    |   | <ul> <li>The business is planned to be scaled up by investment in existing goods like; mobile exosoriges &amp;load, bikes ,etc.</li> <li>The business is operating by entrepreneur. Existing 01 employee.</li> <li>After getting equity fund 01 will be appointed</li> <li>Average 20% gain on sales</li> <li>The shop is rented.</li> <li>Collects goods from Feni.</li> <li>Agreed grace period is 3 months.</li> </ul> |  |  |  |  |