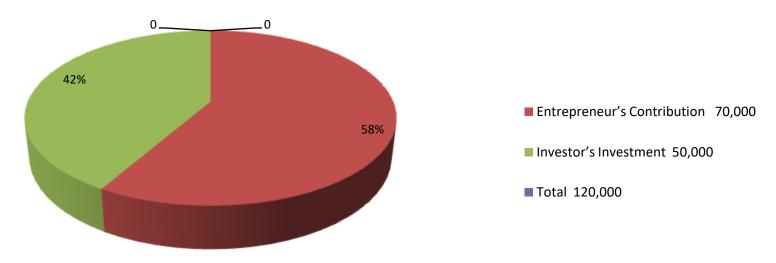

**TOFURA KHATUN** joined Grameen Bank since 05 years ago. At first she took 5,000 taka loan from Grameen Bank. She gradually took loan from GB. Utilize loan in Business

| Proposed Nobin Udyokta Business Info              |   |                                                                                                                                                                                                                                                                                                                                                                                                                        |  |  |  |  |
|---------------------------------------------------|---|------------------------------------------------------------------------------------------------------------------------------------------------------------------------------------------------------------------------------------------------------------------------------------------------------------------------------------------------------------------------------------------------------------------------|--|--|--|--|
| Business Name                                     | : | RAYHAN STORE                                                                                                                                                                                                                                                                                                                                                                                                           |  |  |  |  |
| Location                                          | : | Hafizia para ,Garartek,Conpanigang,Noakhali.                                                                                                                                                                                                                                                                                                                                                                           |  |  |  |  |
| Total Investment in BDT                           | : | BDT 120,000/-                                                                                                                                                                                                                                                                                                                                                                                                          |  |  |  |  |
| Financing                                         | : | Self BDT 70,000/-(from existing business) 58% Required Investment BDT 50,000/-(as equity) 42%                                                                                                                                                                                                                                                                                                                          |  |  |  |  |
| Present salary/drawings from business (estimates) | : | BDT 5,000/-                                                                                                                                                                                                                                                                                                                                                                                                            |  |  |  |  |
| Proposed Salary                                   | : | BDT 5,000/-                                                                                                                                                                                                                                                                                                                                                                                                            |  |  |  |  |
| Size of shop                                      | : | 12ft*10ft=120squreft                                                                                                                                                                                                                                                                                                                                                                                                   |  |  |  |  |
| Security of the shop                              | : | 25,000/=                                                                                                                                                                                                                                                                                                                                                                                                               |  |  |  |  |
| Implementation                                    |   | <ul> <li>The business is planned to be scaled up by investment in existing goods like; Cooling corner etc.</li> <li>Average 20% gain on sale.</li> <li>The business is operating by entrepreneur. Existing no employees.</li> <li>One will not be appointed after receiving equity money.</li> <li>The shop is rented.</li> <li>Collects goods from Dagonbhuayin.</li> <li>Agreed grace period is 3 months.</li> </ul> |  |  |  |  |
|                                                   |   |                                                                                                                                                                                                                                                                                                                                                                                                                        |  |  |  |  |

| Investment Breakdown |                   |          |       |      |        |          |        |  |
|----------------------|-------------------|----------|-------|------|--------|----------|--------|--|
|                      |                   | Proposed |       |      |        |          |        |  |
| Particulars          | Unit Price Amount |          | Qty   | Unit | Amount | Proposed |        |  |
|                      |                   |          | (BDT) |      | Price  | (BDT)    | Total  |  |
| Chipes               | 0                 | 0        | 15000 | 0    | 0      | 10000    | 25000  |  |
| Biscuites            | 0                 | 0        | 10000 | 0    | 0      | 15000    | 25000  |  |
| Coldrinkes           | 0                 | 0        | 15000 | 0    | 0      | 10000    | 25000  |  |
| Tea                  | 0                 | 0        | 2000  | 0    | 0      | 2000     | 4000   |  |
| Condeshmilk          | 0                 | 0        | 3000  | 0    | 0      | 3000     | 6000   |  |
| Others               | 0                 | 0        | 20000 | 0    | 0      | 10000    | 30000  |  |
| Security             |                   |          | 5000  |      |        | 0        | 5000   |  |
| Total                |                   |          | 70000 |      |        | 50000    | 120000 |  |