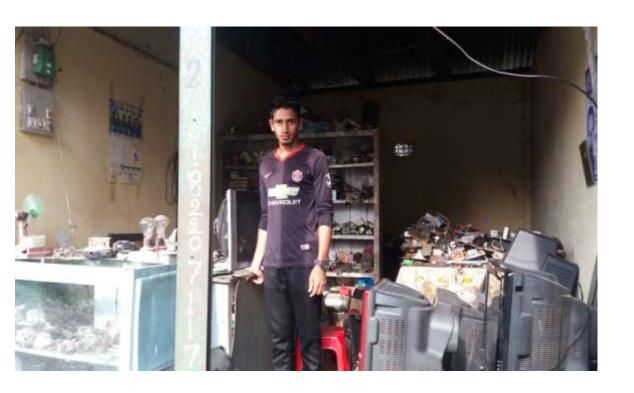

| Proposed Nobin Udyokta Business Info                 |   |                                                                                                                                                                                                                                                                                                                                                                                                            |  |  |
|------------------------------------------------------|---|------------------------------------------------------------------------------------------------------------------------------------------------------------------------------------------------------------------------------------------------------------------------------------------------------------------------------------------------------------------------------------------------------------|--|--|
| Business Name                                        | : | ANOWAR ELECTRONICS                                                                                                                                                                                                                                                                                                                                                                                         |  |  |
| Location                                             | : | Chadgazi Bazar, Chagal Naiya, Feni.                                                                                                                                                                                                                                                                                                                                                                        |  |  |
| Total Investment In BDT                              | : | Bdt 1,89,500/-                                                                                                                                                                                                                                                                                                                                                                                             |  |  |
| Financing                                            | : | Self BDT 1,49,500/- (From Existing Business) 79%<br>Required Investment Bdt,40,000(as Equity) 21%                                                                                                                                                                                                                                                                                                          |  |  |
| Present Salary/Drawings<br>From Business (Estimates) | : | Bdt 5,000                                                                                                                                                                                                                                                                                                                                                                                                  |  |  |
| Proposed Salary                                      | : | Bdt 5,000                                                                                                                                                                                                                                                                                                                                                                                                  |  |  |
| Size Of Shop                                         | : | 15Ft X 10ft. = 150 Square Ft                                                                                                                                                                                                                                                                                                                                                                               |  |  |
| Security Of The Shop                                 | : | 30,000/-                                                                                                                                                                                                                                                                                                                                                                                                   |  |  |
| Implementation                                       | : | <ul> <li>The Business Is Planned To Be Scaled Up By Investment In Existing Goods Like; Tv cerkit, remot, md fire box, servicing, Energy balb Etc.</li> <li>Average 20% Gain On Sale.</li> <li>The Business Is Operating By Entrepreneur. Existing No Employee.</li> <li>He Is Doing His Business In Renting Place.</li> <li>Collects Goods From Feni.</li> <li>Agreed Grace Period Is 3 Months.</li> </ul> |  |  |

# Pictures