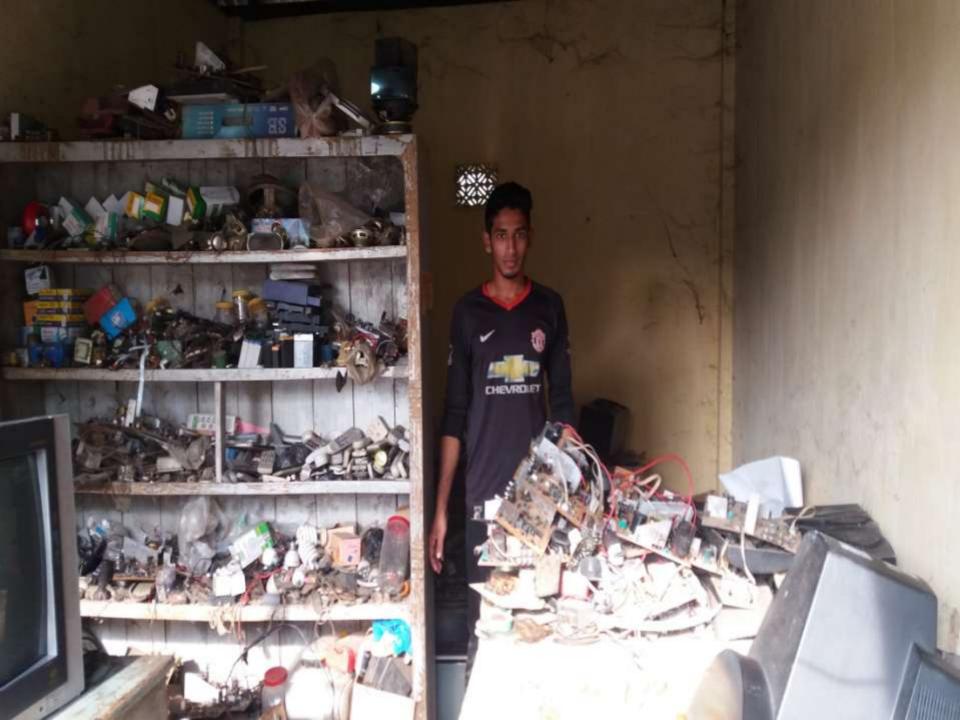

| Proposed Nobin Udyokta Business Info                 |   |                                                                                                                                                                                                                                                                                                                                                                                                            |  |  |
|------------------------------------------------------|---|------------------------------------------------------------------------------------------------------------------------------------------------------------------------------------------------------------------------------------------------------------------------------------------------------------------------------------------------------------------------------------------------------------|--|--|
| Business Name                                        | : | ANOWAR ELECTRONICS                                                                                                                                                                                                                                                                                                                                                                                         |  |  |
| Location                                             | : | Chadgazi Bazar, Chagal Naiya, Feni.                                                                                                                                                                                                                                                                                                                                                                        |  |  |
| Total Investment In BDT                              | : | Bdt 1,89,500/-                                                                                                                                                                                                                                                                                                                                                                                             |  |  |
| Financing                                            | : | Self BDT 1,49,500/- (From Existing Business) 79%<br>Required Investment Bdt,40,000(as Equity) 21%                                                                                                                                                                                                                                                                                                          |  |  |
| Present Salary/Drawings<br>From Business (Estimates) | : | Bdt 5,000                                                                                                                                                                                                                                                                                                                                                                                                  |  |  |
| Proposed Salary                                      | : | Bdt 5,000                                                                                                                                                                                                                                                                                                                                                                                                  |  |  |
| Size Of Shop                                         | : | 15Ft X 10ft. = 150 Square Ft                                                                                                                                                                                                                                                                                                                                                                               |  |  |
| Security Of The Shop                                 | : | 30,000/-                                                                                                                                                                                                                                                                                                                                                                                                   |  |  |
| Implementation                                       | : | <ul> <li>The Business Is Planned To Be Scaled Up By Investment In Existing Goods Like; Tv cerkit, remot, md fire box, servicing, Energy balb Etc.</li> <li>Average 20% Gain On Sale.</li> <li>The Business Is Operating By Entrepreneur. Existing No Employee.</li> <li>He Is Doing His Business In Renting Place.</li> <li>Collects Goods From Feni.</li> <li>Agreed Grace Period Is 3 Months.</li> </ul> |  |  |

# Pictures