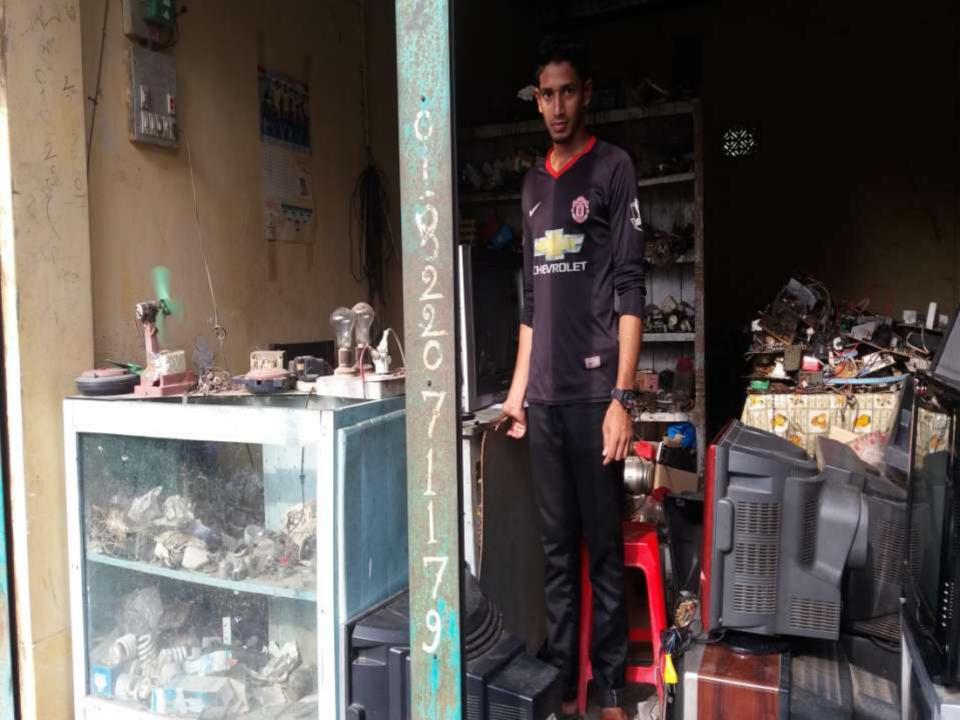

| Proposed Nobin Udyokta Business Info                 |   |                                                                                                                                                                                                                                                                                                                                                                                                            |  |  |
|------------------------------------------------------|---|------------------------------------------------------------------------------------------------------------------------------------------------------------------------------------------------------------------------------------------------------------------------------------------------------------------------------------------------------------------------------------------------------------|--|--|
| Business Name                                        | : | ANOWAR ELECTRONICS                                                                                                                                                                                                                                                                                                                                                                                         |  |  |
| Location                                             | : | Chadgazi Bazar, Chagal Naiya, Feni.                                                                                                                                                                                                                                                                                                                                                                        |  |  |
| Total Investment In BDT                              | : | Bdt 1,89,500/-                                                                                                                                                                                                                                                                                                                                                                                             |  |  |
| Financing                                            | : | Self BDT 1,49,500/- (From Existing Business) 79%<br>Required Investment Bdt,40,000(as Equity) 21%                                                                                                                                                                                                                                                                                                          |  |  |
| Present Salary/Drawings<br>From Business (Estimates) | : | Bdt 5,000                                                                                                                                                                                                                                                                                                                                                                                                  |  |  |
| Proposed Salary                                      | : | Bdt 5,000                                                                                                                                                                                                                                                                                                                                                                                                  |  |  |
| Size Of Shop                                         | : | 15Ft X 10ft. = 150 Square Ft                                                                                                                                                                                                                                                                                                                                                                               |  |  |
| Security Of The Shop                                 | : | 30,000/-                                                                                                                                                                                                                                                                                                                                                                                                   |  |  |
| Implementation                                       | : | <ul> <li>The Business Is Planned To Be Scaled Up By Investment In Existing Goods Like; Tv cerkit, remot, md fire box, servicing, Energy balb Etc.</li> <li>Average 20% Gain On Sale.</li> <li>The Business Is Operating By Entrepreneur. Existing No Employee.</li> <li>He Is Doing His Business In Renting Place.</li> <li>Collects Goods From Feni.</li> <li>Agreed Grace Period Is 3 Months.</li> </ul> |  |  |

# Pictures