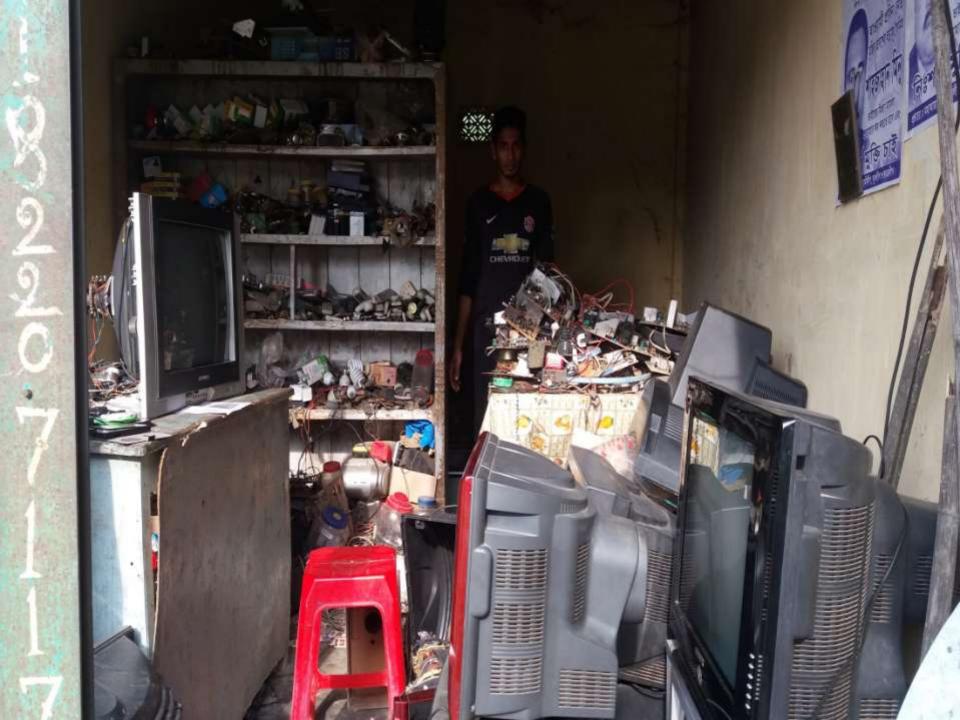

| Proposed Nobin Udyokta Business Info                 |   |                                                                                                                                                                                                                                                                                                                                                                                                            |  |  |
|------------------------------------------------------|---|------------------------------------------------------------------------------------------------------------------------------------------------------------------------------------------------------------------------------------------------------------------------------------------------------------------------------------------------------------------------------------------------------------|--|--|
| Business Name                                        | : | ANOWAR ELECTRONICS                                                                                                                                                                                                                                                                                                                                                                                         |  |  |
| Location                                             | : | Chadgazi Bazar, Chagal Naiya, Feni.                                                                                                                                                                                                                                                                                                                                                                        |  |  |
| Total Investment In BDT                              | : | Bdt 1,89,500/-                                                                                                                                                                                                                                                                                                                                                                                             |  |  |
| Financing                                            | : | Self BDT 1,49,500/- (From Existing Business) 79%<br>Required Investment Bdt,40,000(as Equity) 21%                                                                                                                                                                                                                                                                                                          |  |  |
| Present Salary/Drawings<br>From Business (Estimates) | : | Bdt 5,000                                                                                                                                                                                                                                                                                                                                                                                                  |  |  |
| Proposed Salary                                      | : | Bdt 5,000                                                                                                                                                                                                                                                                                                                                                                                                  |  |  |
| Size Of Shop                                         | : | 15Ft X 10ft. = 150 Square Ft                                                                                                                                                                                                                                                                                                                                                                               |  |  |
| Security Of The Shop                                 | : | 30,000/-                                                                                                                                                                                                                                                                                                                                                                                                   |  |  |
| Implementation                                       | : | <ul> <li>The Business Is Planned To Be Scaled Up By Investment In Existing Goods Like; Tv cerkit, remot, md fire box, servicing, Energy balb Etc.</li> <li>Average 20% Gain On Sale.</li> <li>The Business Is Operating By Entrepreneur. Existing No Employee.</li> <li>He Is Doing His Business In Renting Place.</li> <li>Collects Goods From Feni.</li> <li>Agreed Grace Period Is 3 Months.</li> </ul> |  |  |