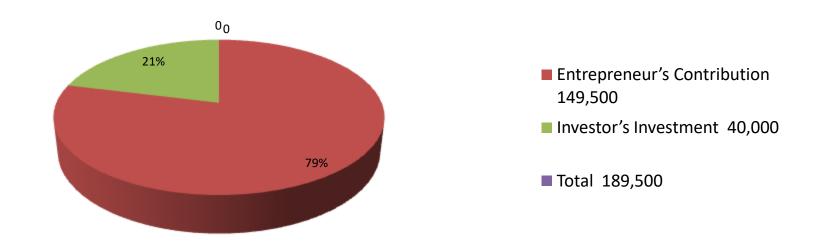

| Investment Breakdown |          |          |                |  |  |
|----------------------|----------|----------|----------------|--|--|
| Particulars          | Existing | Proposed | Proposed Total |  |  |
| tv cerkit            | 52,000   | 13,000   | 65,000         |  |  |
| remot                | 5,000    | 5,000    | 10,000         |  |  |
| md fire box          | 18,000   | 18,000   | 36,000         |  |  |
| energy balb          | 24,500   | 4,000    | 28,500         |  |  |
| charger              | 4,000    | 0        | 4,000          |  |  |
| tv                   | 16,000   | 0        | 16,000         |  |  |
| security             | 30,000   | 0        | 30,000         |  |  |
| Total                | 149,500  | 40,000   | 189,500        |  |  |