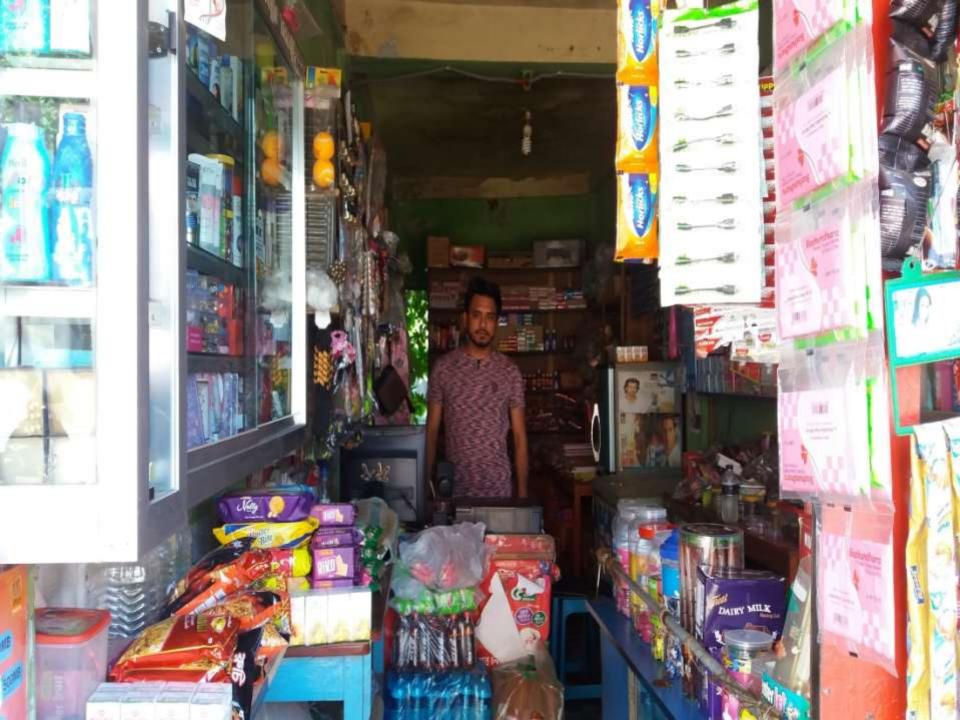

| Proposed Nobin Udyokta Business Info                 |   |                                                                                                                                                                                                                                                                                                                                                                                                                    |  |  |
|------------------------------------------------------|---|--------------------------------------------------------------------------------------------------------------------------------------------------------------------------------------------------------------------------------------------------------------------------------------------------------------------------------------------------------------------------------------------------------------------|--|--|
| Business Name                                        | : | TITU STORE                                                                                                                                                                                                                                                                                                                                                                                                         |  |  |
| Location                                             | : | Mirza Bazar, Chagal Naiya, Feni.                                                                                                                                                                                                                                                                                                                                                                                   |  |  |
| Total Investment In BDT                              | : | Bdt 3,05,000/-                                                                                                                                                                                                                                                                                                                                                                                                     |  |  |
| Financing                                            | : | Self BDT 2,45,000/- (From Existing Business) 80% Required Investment Bdt,60,000(as Equity) 20%                                                                                                                                                                                                                                                                                                                     |  |  |
| Present Salary/Drawings<br>From Business (Estimates) | : | Bdt 5,000                                                                                                                                                                                                                                                                                                                                                                                                          |  |  |
| Proposed Salary                                      | : | Bdt 5,000                                                                                                                                                                                                                                                                                                                                                                                                          |  |  |
| Size Of Shop                                         | : | 15 Ft X 10 ft. = 150 Square Ft                                                                                                                                                                                                                                                                                                                                                                                     |  |  |
| Security Of The Shop                                 | : | 50,0000/-                                                                                                                                                                                                                                                                                                                                                                                                          |  |  |
| Implementation                                       | : | <ul> <li>The Business Is Planned To Be Scaled Up By Investment In Existing Goods Like soft drink,parasut oil,biscuit,cosmetics,Bikash,Flexiload &amp; others</li> <li>Average 15% Gain On Sale.</li> <li>The Business Is Operating By Entrepreneur. Existing No Employee.</li> <li>He Is Doing His Business In Rent Place.</li> <li>Collects Goods From Feni.</li> <li>Agreed Grace Period Is 3 Months.</li> </ul> |  |  |

# Pictures