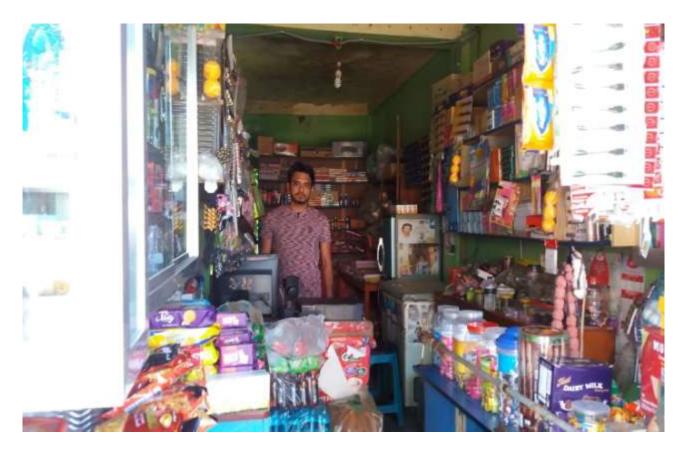

| Proposed Nobin Udyokta Business Info                 |   |                                                                                                                                                                                                                                                                                                                                                                                                                    |  |  |
|------------------------------------------------------|---|--------------------------------------------------------------------------------------------------------------------------------------------------------------------------------------------------------------------------------------------------------------------------------------------------------------------------------------------------------------------------------------------------------------------|--|--|
| Business Name                                        | : | TITU STORE                                                                                                                                                                                                                                                                                                                                                                                                         |  |  |
| Location                                             | : | Mirza Bazar, Chagal Naiya, Feni.                                                                                                                                                                                                                                                                                                                                                                                   |  |  |
| Total Investment In BDT                              | : | Bdt 3,05,000/-                                                                                                                                                                                                                                                                                                                                                                                                     |  |  |
| Financing                                            | : | Self BDT 2,45,000/- (From Existing Business) 80% Required Investment Bdt,60,000(as Equity) 20%                                                                                                                                                                                                                                                                                                                     |  |  |
| Present Salary/Drawings<br>From Business (Estimates) | : | Bdt 5,000                                                                                                                                                                                                                                                                                                                                                                                                          |  |  |
| Proposed Salary                                      | : | Bdt 5,000                                                                                                                                                                                                                                                                                                                                                                                                          |  |  |
| Size Of Shop                                         | : | 15 Ft X 10 ft. = 150 Square Ft                                                                                                                                                                                                                                                                                                                                                                                     |  |  |
| Security Of The Shop                                 | : | 50,0000/-                                                                                                                                                                                                                                                                                                                                                                                                          |  |  |
| Implementation                                       | : | <ul> <li>The Business Is Planned To Be Scaled Up By Investment In Existing Goods Like soft drink,parasut oil,biscuit,cosmetics,Bikash,Flexiload &amp; others</li> <li>Average 15% Gain On Sale.</li> <li>The Business Is Operating By Entrepreneur. Existing No Employee.</li> <li>He Is Doing His Business In Rent Place.</li> <li>Collects Goods From Feni.</li> <li>Agreed Grace Period Is 3 Months.</li> </ul> |  |  |

# Pictures