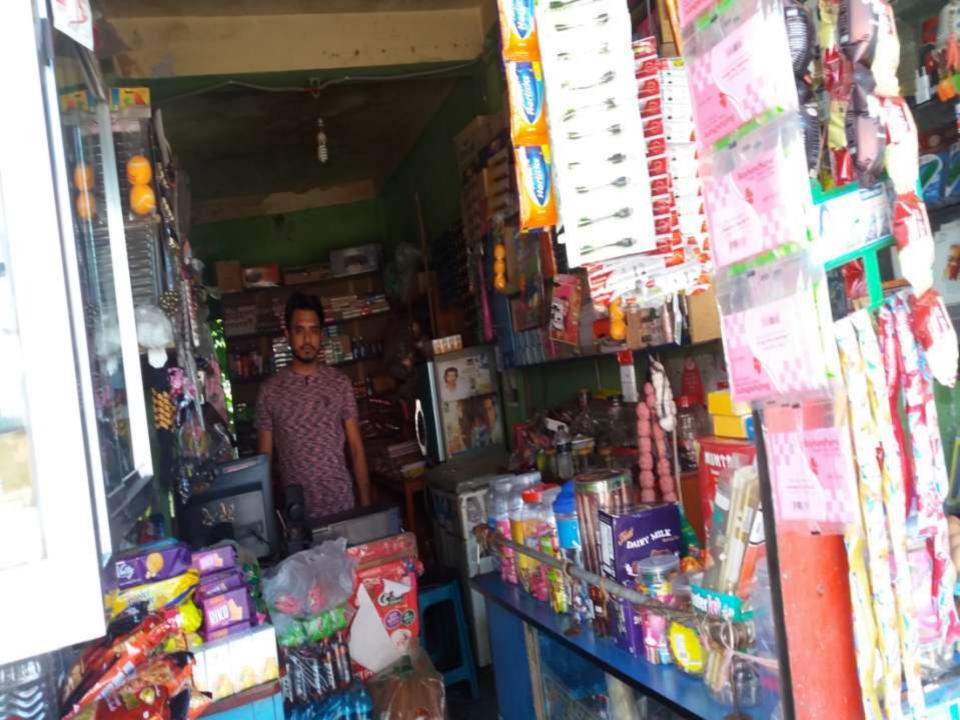

| Proposed Nobin Udyokta Business Info                 |   |                                                                                                                                                                                                                                                                                                                                                                                                                    |  |  |
|------------------------------------------------------|---|--------------------------------------------------------------------------------------------------------------------------------------------------------------------------------------------------------------------------------------------------------------------------------------------------------------------------------------------------------------------------------------------------------------------|--|--|
| Business Name                                        | : | TITU STORE                                                                                                                                                                                                                                                                                                                                                                                                         |  |  |
| Location                                             | : | Mirza Bazar, Chagal Naiya, Feni.                                                                                                                                                                                                                                                                                                                                                                                   |  |  |
| Total Investment In BDT                              | : | Bdt 3,05,000/-                                                                                                                                                                                                                                                                                                                                                                                                     |  |  |
| Financing                                            | : | Self BDT 2,45,000/- (From Existing Business) 80% Required Investment Bdt,60,000(as Equity) 20%                                                                                                                                                                                                                                                                                                                     |  |  |
| Present Salary/Drawings<br>From Business (Estimates) | : | Bdt 5,000                                                                                                                                                                                                                                                                                                                                                                                                          |  |  |
| Proposed Salary                                      | : | Bdt 5,000                                                                                                                                                                                                                                                                                                                                                                                                          |  |  |
| Size Of Shop                                         | : | 15 Ft X 10 ft. = 150 Square Ft                                                                                                                                                                                                                                                                                                                                                                                     |  |  |
| Security Of The Shop                                 | : | 50,0000/-                                                                                                                                                                                                                                                                                                                                                                                                          |  |  |
| Implementation                                       | : | <ul> <li>The Business Is Planned To Be Scaled Up By Investment In Existing Goods Like soft drink,parasut oil,biscuit,cosmetics,Bikash,Flexiload &amp; others</li> <li>Average 15% Gain On Sale.</li> <li>The Business Is Operating By Entrepreneur. Existing No Employee.</li> <li>He Is Doing His Business In Rent Place.</li> <li>Collects Goods From Feni.</li> <li>Agreed Grace Period Is 3 Months.</li> </ul> |  |  |

# Pictures