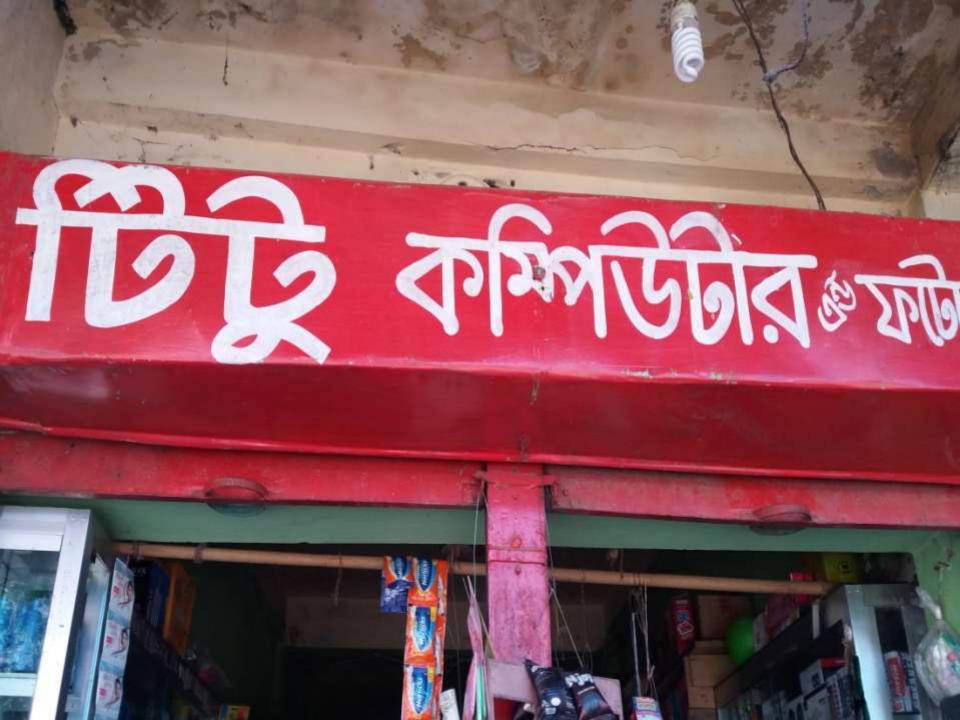

#### **Proposed NU Business Name: TITU STORE**

Project identification and prepared by: Md.Belal Hossain Chagal naiya,feni

Project verified by: Susanto kumar bisshas

| Brief Bio of The Proposed Nobin Udyokta                                                                                                         |       |                                                                                                                                                                                 |  |  |
|-------------------------------------------------------------------------------------------------------------------------------------------------|-------|---------------------------------------------------------------------------------------------------------------------------------------------------------------------------------|--|--|
| Name                                                                                                                                            | :     | ASADUR RAHMAN                                                                                                                                                                   |  |  |
| Age                                                                                                                                             | :     | 01/01/1990 ( 27Years)                                                                                                                                                           |  |  |
| Education, till to date                                                                                                                         | :     | HSC                                                                                                                                                                             |  |  |
| Marital status                                                                                                                                  | :     | unarried                                                                                                                                                                        |  |  |
| Children                                                                                                                                        | :     | Sons Daughter                                                                                                                                                                   |  |  |
| No. of siblings:                                                                                                                                | :     | 02 Brother 01 Sisters                                                                                                                                                           |  |  |
| Address                                                                                                                                         | :     | Vill: North Sotor P.O: Chadgazi, P.S: Chagal naiya, Dist: Feni.                                                                                                                 |  |  |
| Parent's and GB related Info (i) Who is GB member (ii) Mother's name (iii) Father's name (iv) GB member's info                                  |       | Mother Father  NASIMA BEGUM  JALAL AHMMAD  Branch: Mohamaya, Centre # 15/(Female),  Member ID:3522/1, Group No: 04  Member since: 05-03-2011 (6 years)  First loan: BDT 5,000/- |  |  |
| Further Information: (v) Who pays GB loan installment (vi) Mobile lady (vii) Grameen Education Loan (viii) Any other loan like GB, BRAC ASA etc | : : : | Existing loan: BDT 50,000/- Outstanding loan: BDT 7,000/- Mother No No No                                                                                                       |  |  |

| Proposed Nobin Udyokta Business Info                 |   |                                                                                                                                                                                                                                                                                                                                                                                                                    |  |  |
|------------------------------------------------------|---|--------------------------------------------------------------------------------------------------------------------------------------------------------------------------------------------------------------------------------------------------------------------------------------------------------------------------------------------------------------------------------------------------------------------|--|--|
| Business Name                                        | : | TITU STORE                                                                                                                                                                                                                                                                                                                                                                                                         |  |  |
| Location                                             | : | Mirza Bazar, Chagal Naiya, Feni.                                                                                                                                                                                                                                                                                                                                                                                   |  |  |
| Total Investment In BDT                              | : | Bdt 3,05,000/-                                                                                                                                                                                                                                                                                                                                                                                                     |  |  |
| Financing                                            | : | Self BDT 2,45,000/- (From Existing Business) 80% Required Investment Bdt,60,000(as Equity) 20%                                                                                                                                                                                                                                                                                                                     |  |  |
| Present Salary/Drawings<br>From Business (Estimates) | : | Bdt 5,000                                                                                                                                                                                                                                                                                                                                                                                                          |  |  |
| Proposed Salary                                      | : | Bdt 5,000                                                                                                                                                                                                                                                                                                                                                                                                          |  |  |
| Size Of Shop                                         | : | 15 Ft X 10 ft. = 150 Square Ft                                                                                                                                                                                                                                                                                                                                                                                     |  |  |
| Security Of The Shop                                 | : | 50,0000/-                                                                                                                                                                                                                                                                                                                                                                                                          |  |  |
| Implementation                                       | : | <ul> <li>The Business Is Planned To Be Scaled Up By Investment In Existing Goods Like soft drink,parasut oil,biscuit,cosmetics,Bikash,Flexiload &amp; others</li> <li>Average 15% Gain On Sale.</li> <li>The Business Is Operating By Entrepreneur. Existing No Employee.</li> <li>He Is Doing His Business In Rent Place.</li> <li>Collects Goods From Feni.</li> <li>Agreed Grace Period Is 3 Months.</li> </ul> |  |  |

# Pictures