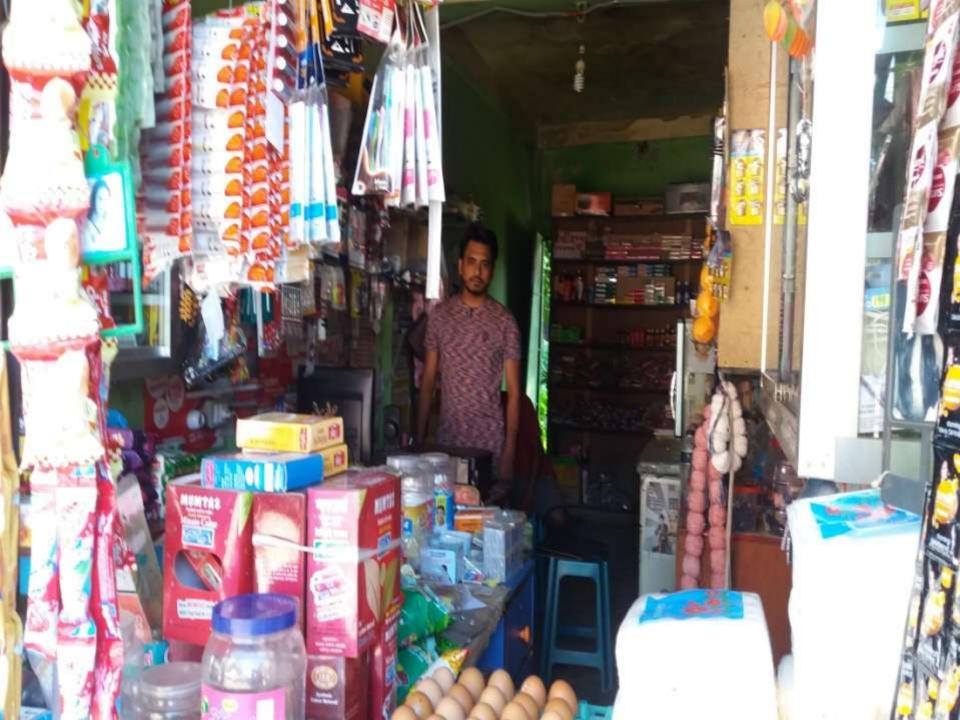

| Proposed Nobin Udyokta Business Info                 |   |                                                                                                                                                                                                                                                                                                                                                                                                                    |  |  |
|------------------------------------------------------|---|--------------------------------------------------------------------------------------------------------------------------------------------------------------------------------------------------------------------------------------------------------------------------------------------------------------------------------------------------------------------------------------------------------------------|--|--|
| Business Name                                        | : | TITU STORE                                                                                                                                                                                                                                                                                                                                                                                                         |  |  |
| Location                                             | : | Mirza Bazar, Chagal Naiya, Feni.                                                                                                                                                                                                                                                                                                                                                                                   |  |  |
| Total Investment In BDT                              | : | Bdt 3,05,000/-                                                                                                                                                                                                                                                                                                                                                                                                     |  |  |
| Financing                                            | : | Self BDT 2,45,000/- (From Existing Business) 80% Required Investment Bdt,60,000(as Equity) 20%                                                                                                                                                                                                                                                                                                                     |  |  |
| Present Salary/Drawings<br>From Business (Estimates) | : | Bdt 5,000                                                                                                                                                                                                                                                                                                                                                                                                          |  |  |
| Proposed Salary                                      | : | Bdt 5,000                                                                                                                                                                                                                                                                                                                                                                                                          |  |  |
| Size Of Shop                                         | : | 15 Ft X 10 ft. = 150 Square Ft                                                                                                                                                                                                                                                                                                                                                                                     |  |  |
| Security Of The Shop                                 | : | 50,0000/-                                                                                                                                                                                                                                                                                                                                                                                                          |  |  |
| Implementation                                       | : | <ul> <li>The Business Is Planned To Be Scaled Up By Investment In Existing Goods Like soft drink,parasut oil,biscuit,cosmetics,Bikash,Flexiload &amp; others</li> <li>Average 15% Gain On Sale.</li> <li>The Business Is Operating By Entrepreneur. Existing No Employee.</li> <li>He Is Doing His Business In Rent Place.</li> <li>Collects Goods From Feni.</li> <li>Agreed Grace Period Is 3 Months.</li> </ul> |  |  |

# Pictures