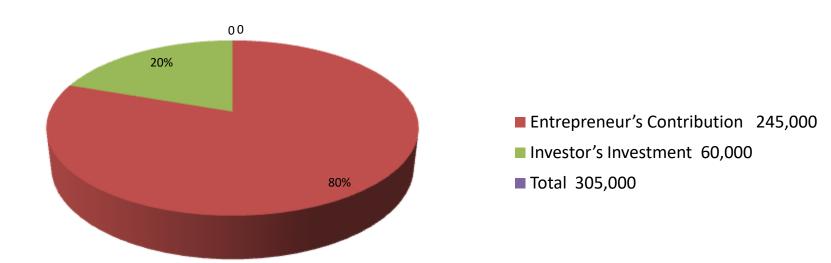

| Investment Breakdown |          |          |                |  |
|----------------------|----------|----------|----------------|--|
| Particulars          | Existing | Proposed | Proposed Total |  |
| soft drink           | 25,000   | 0        | 25,000         |  |
| parasut oil          | 20,000   | 0        | 20,000         |  |
| biscuit              | 10,000   | 0        | 10,000         |  |
| cosmetics            | 50,000   | 0        | 50,000         |  |
| bksh                 | 40,000   | 0        | 40,000         |  |
| photocopoy           | 20,000   | 60,000   | 80,000         |  |
| load                 | 15,000   | 0        | 15,000         |  |
| others               | 20,000   | 0        | 20,000         |  |
| security             | 45,000   | 0        | 50,000         |  |
| Total                | 245,000  | 60,000   | 305,000        |  |