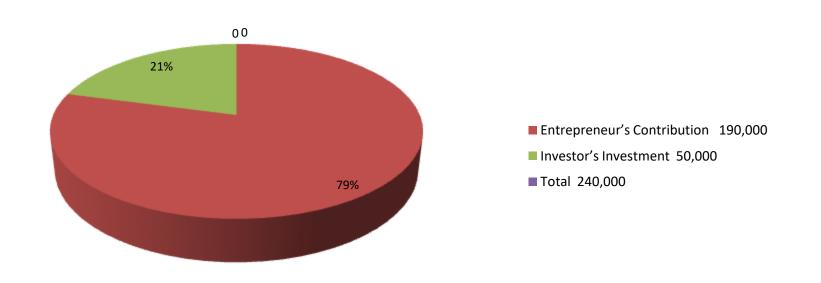

| Investment Breakdown |          |          |                |  |
|----------------------|----------|----------|----------------|--|
| Particulars          | Existing | Proposed | Proposed Total |  |
| tayer                | 16,000   | 0        | 16,000         |  |
| ring                 | 8,000    | 0        | 8,000          |  |
| frem                 | 11,000   | 10,000   | 21,000         |  |
| tube                 | 10,000   | 20,000   | 30,000         |  |
| battery              | 40,000   | 20,000   | 60,000         |  |
| p gase               | 54,000   | 0        | 54,000         |  |
| others               | 21,000   | 0        | 21,000         |  |
| security             | 30,000   | 0        | 30,000         |  |
| Total                | 190,000  | 50,000   | 240,000        |  |