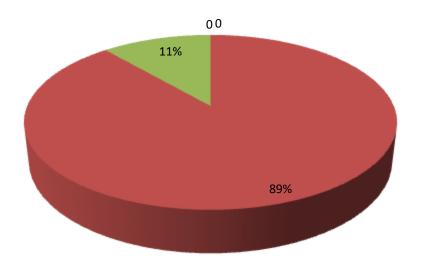

| Proposed Nobin Udyokta Business Info                 |   |                                                                                                                                                                                                                                                                                                                                                                                       |  |  |
|------------------------------------------------------|---|---------------------------------------------------------------------------------------------------------------------------------------------------------------------------------------------------------------------------------------------------------------------------------------------------------------------------------------------------------------------------------------|--|--|
| Business Name                                        | : | MEHRAZ REFREZZARATION                                                                                                                                                                                                                                                                                                                                                                 |  |  |
| Location                                             | : | west pathan nagar, Chagal Naiya, Feni.                                                                                                                                                                                                                                                                                                                                                |  |  |
| Total Investment In BDT                              | : | Bdt 4,40,000/-                                                                                                                                                                                                                                                                                                                                                                        |  |  |
| Financing                                            | • | Self BDT 3,90,000/- (From Existing Business) 89%<br>Required Investment Bdt,50,000(as Equity) 11%                                                                                                                                                                                                                                                                                     |  |  |
| Present Salary/Drawings<br>From Business (Estimates) | • | Bdt 5,000                                                                                                                                                                                                                                                                                                                                                                             |  |  |
| Proposed Salary                                      | : | Bdt 5,000                                                                                                                                                                                                                                                                                                                                                                             |  |  |
| Size Of Shop                                         | : | 15 Ft X 10 ft. = 150 Square Ft                                                                                                                                                                                                                                                                                                                                                        |  |  |
| Security Of The Shop                                 | : | 80,000/-                                                                                                                                                                                                                                                                                                                                                                              |  |  |
| Implementation                                       | : | <ul> <li>The Business Is Planned To Be Scaled Up By Investment In<br/>Existing Goods Freez servicing, lighting, genaretor,.</li> <li>Average 20% Gain On Sale.</li> <li>The Business Is Operating By Entrepreneur. Existing No<br/>Employee.</li> <li>He Is Doing His Business In Rent Place.</li> <li>Collects Goods From Feni.</li> <li>Agreed Grace Period Is 3 Months.</li> </ul> |  |  |