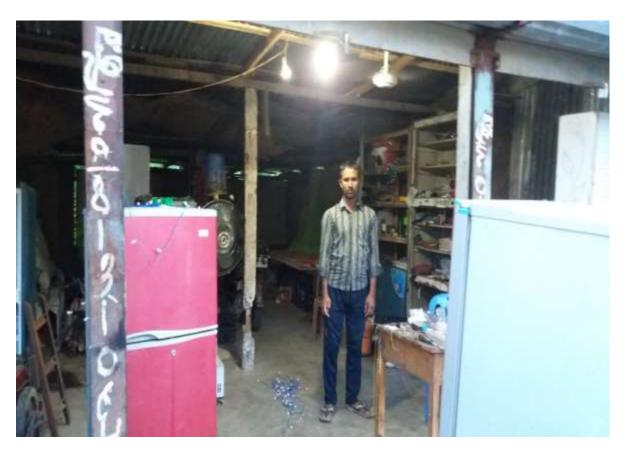

## Proposed NU Business Name: MEHRAZ REFREZZARATION



Project identification and prepared by: Md.Belal Hossain Chagal naiya,feni

Project verified by: Susanto kumar bisshas



Samajik Byabosha Ltd.

| Brief Bio of The Proposed Nobin Udyokta        |   |                                                                             |  |  |
|------------------------------------------------|---|-----------------------------------------------------------------------------|--|--|
| Name                                           | : | MD.NASIR UDDIN                                                              |  |  |
| Age                                            | : | 015/02/1985 ( 32 Years)                                                     |  |  |
| Education, till to date                        | : | Class Nine