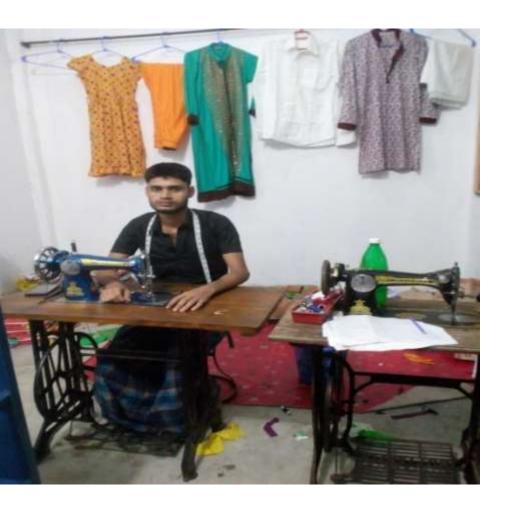

#### **Proposed NU Business Name: SIAM TAILERS**



Project identification and prepared by: Romendro Nath Haldar Chagal naiya,feni

Project verified by: Susanto kumar bisshas



| Brief Bio of The Proposed Nobin Udyokta                                                                        |       |                                                                                                                                                                              |  |  |
|----------------------------------------------------------------------------------------------------------------|-------|------------------------------------------------------------------------------------------------------------------------------------------------------------------------------|--|--|
| Name