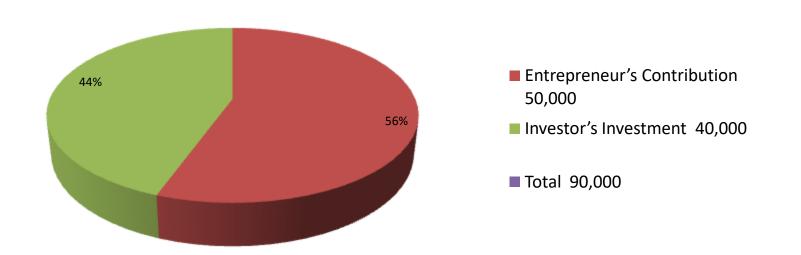

| Proposed Nobin Udyokta Business Info                 |    |                                                                                                                                                                                                                                                                                                                                                                             |  |  |
|------------------------------------------------------|----|-----------------------------------------------------------------------------------------------------------------------------------------------------------------------------------------------------------------------------------------------------------------------------------------------------------------------------------------------------------------------------|--|--|
| Business Name                                        | :  | MD.ABDUL HALIM                                                                                                                                                                                                                                                                                                                                                              |  |  |
| Location                                             | :  | Sonapur bazar,sonagazi, Feni.                                                                                                                                                                                                                                                                                                                                               |  |  |
| Total Investment In BDT                              | :  | Bdt 90000/-                                                                                                                                                                                                                                                                                                                                                                 |  |  |
| Financing                                            | :  | Self BDT 50,000/- (From Existing Business) 56% Required Investment Bdt,40,000(as Equity) 44%                                                                                                                                                                                                                                                                                |  |  |
| Present Salary/Drawings<br>From Business (Estimates) | :  | Bdt 5,000                                                                                                                                                                                                                                                                                                                                                                   |  |  |
| Proposed Salary                                      | :  | Bdt 5,000                                                                                                                                                                                                                                                                                                                                                                   |  |  |
| Size Of Shop                                         | :  | 15 Ft X 10 ft. = 150 Square Ft                                                                                                                                                                                                                                                                                                                                              |  |  |
| Security Of The Shop                                 | :  | 10,000/-                                                                                                                                                                                                                                                                                                                                                                    |  |  |
| Implementation                                       | •• | <ul> <li>The Business Is Planned To Be Scaled Up By Investment In Existing Goods Like selai machin, suta cutting, iron</li> <li>Average 25% Gain On Sale.</li> <li>The Business Is Operating By Entrepreneur. Existing 1 Employee.</li> <li>He Is Doing His Business In Rent Place.</li> <li>Collects Goods From Feni.</li> <li>Agreed Grace Period Is 3 Months.</li> </ul> |  |  |

| Investment Breakdown |          |          |                |  |  |
|----------------------|----------|----------|----------------|--|--|
| Particulars          | Existing | Proposed | Proposed Total |  |  |
| slai machin          | 12,000   | 10,000   | 22,000         |  |  |
|                      |          | 10000    | 10,000         |  |  |
| iron                 | 1,300    | 20,000   | 21,300         |  |  |
| bokron               | 1,500    | 0        | 1,500          |  |  |
| others               | 25,200   | 0        | 25,200         |  |  |
| security             | 10,000   | 0        | 10,000         |  |  |
| Total                | 50,000   | 40,000   | 90,000         |  |  |